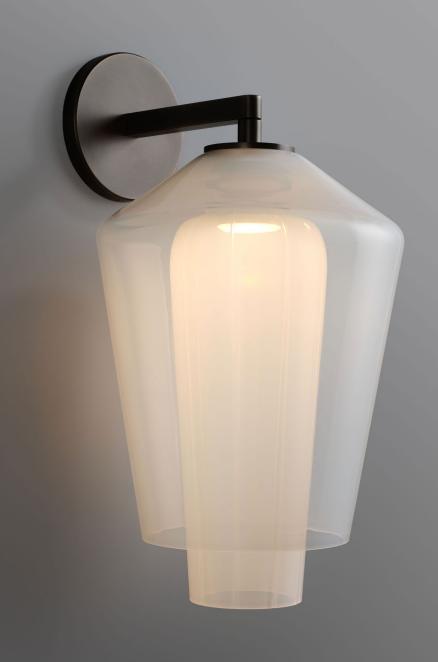

## MODEL # 10864

The Nest is the latest design collaboration with designer Jake Oliveira, and one that brings the beauty and craftsmanship of gorgeous blown glass to your interiors. The grooved interior opaline glass is nested within a larger transparent glass form that is available in a variety of standard color ways.

## FINISHES

Satin Brass, Blackened Brass, Antiqued Boyd Brass, Earthen Brass, Satin Nickel.

Inner Glass: Opaline

Outer Glass: Available in Emerald Blue, Steel Blue, Light Smoke, Opaline (shown) and Clear.