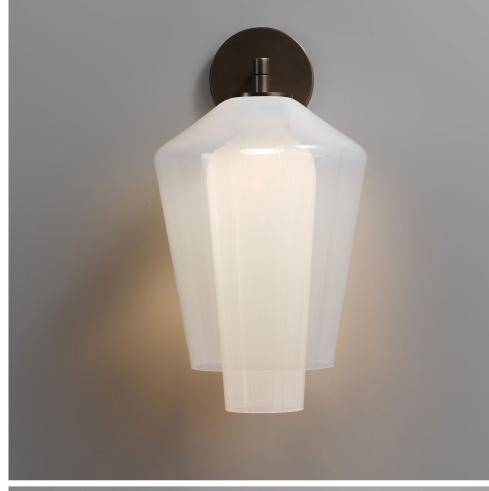

## MODEL # 10864

The Nest is the latest design collaboration with designer Jake Oliveira, and one that brings the beauty and craftsmanship of gorgeous blown glass to your interiors. The grooved interior opaline glass is nested within a larger transparent glass form that is available in a variety of standard color ways.

## FINISHES

Satin Brass, Blackened Brass, Antiqued Boyd Brass, Earthen Brass, Satin Nickel.

Inner Glass: Opaline

Outer Glass: Available in Emerald Blue, Steel Blue, Light Smoke, Opaline (shown) and Clear.