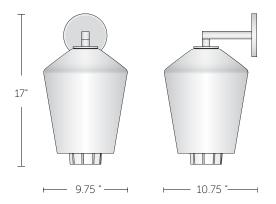

The driver must be mounted remotely.

| DIMENSIONS                          | WEIGHT |
|-------------------------------------|--------|
| 17" H x 9.75" W x Projection 10.75" | 15 lbs |
| (432 mm x 248 mm x 273 mm)          | 6.8 ka |