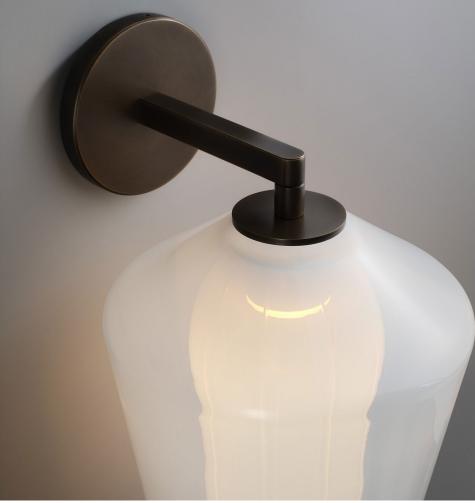

### MATERIAL

Brass, Glass

#### NOTES

• Backplate: 5" dia x .625" H (127 x 16 mm)

• UL listed (or equivalent) for damp locations