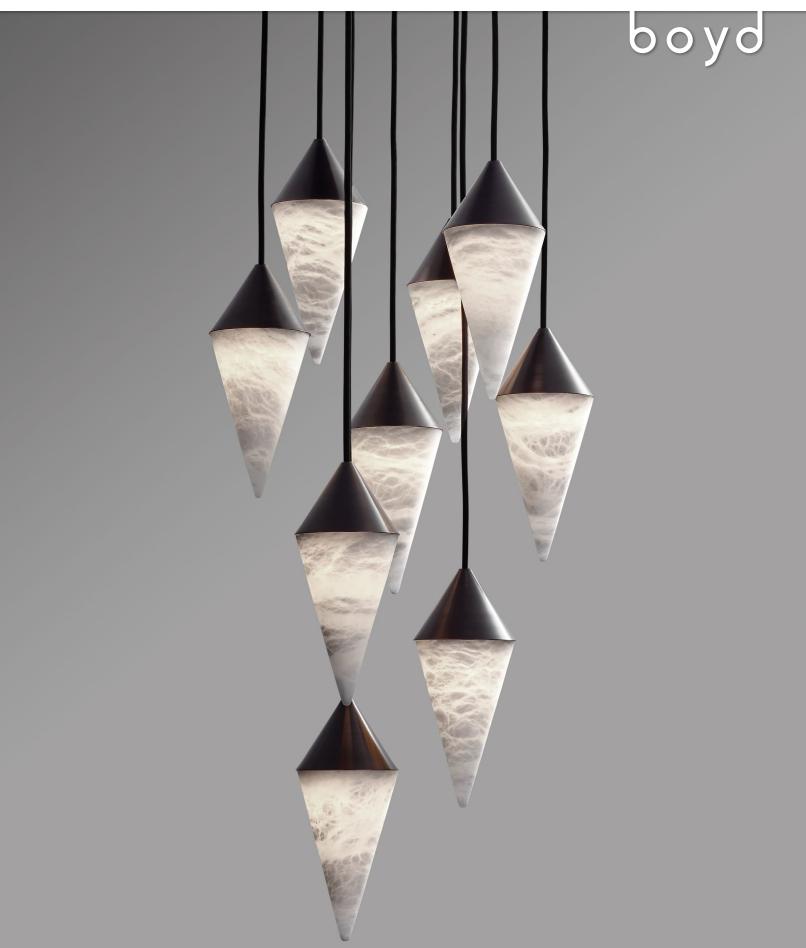

# Nebula Pendant 9

## MODEL # 10783

Nine hand carved alabaster drops make an illuminating statement for your interiors. Designed by Schuyler Sweet.

## MAT ERIA L

Brass and Alabaster

## FINISHES

Satin Brass, Blackened Brass, Light Antiqued Brass, Antiqued Boyd Brass, Polished Nickel, Satin Nickel.

Cord Options: Charcoal, Dark Olive, Red, Silver, Warm Tan, Navy Blue, Black.