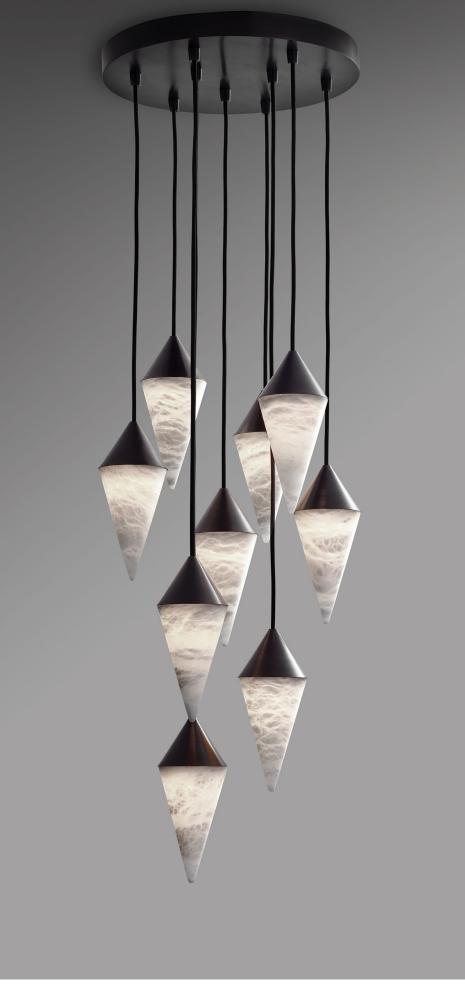

# Nebula Pendant 9

## MODEL # 10783

Nine hand carved alabaster drops make an illuminating statement for your interiors. Designed by Schuyler Sweet.

#### NOTES

- Canopy: 16" dia x 1.5" H (40.6cm x 3.9cm)
- UL listed (or equivalent) for damp locations
- Pendants: Alabaster, Brass
- There will be some variation in color and veining of Alabaster.
- Custom configurations and sizes available upon request.