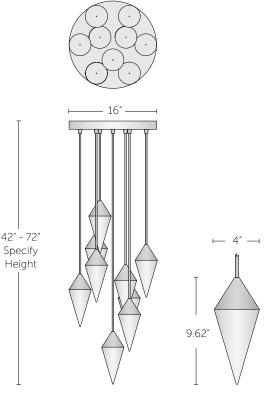

 DIME NSIONS
 WEIGHT

 16" diameter x 9.62" height
 35 lbs

 40.6 cm x 24.4 cm
 15.9 kg

 Height: Specify, 42" - 72" (107- 183cm)

#### NOTES

- Canopy: 16" dia x 1.5" H (40.6cm x 3.9cm)
- UL listed (or equivalent) for damp locations
- Pendants: Alabaster, Brass
- There will be some variation in color and veining of Alabaster.
- Custom configurations and sizes available upon request.