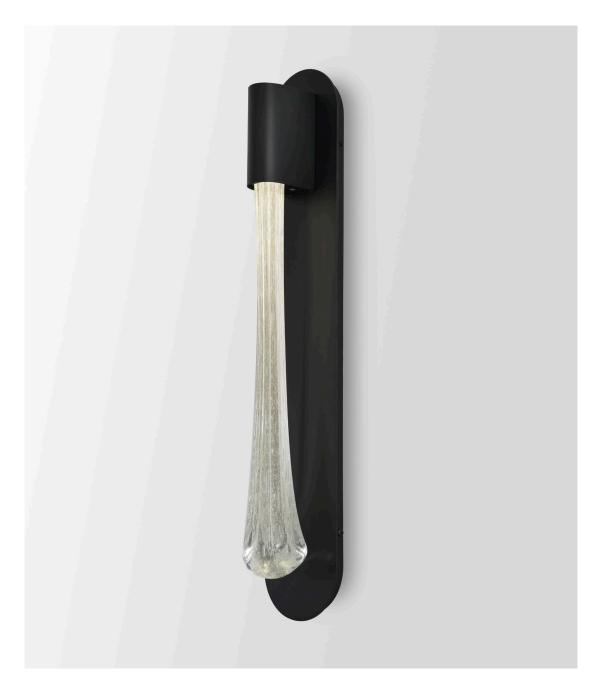

## MURANO SCONCE

PATINATED STEEL WITH CLEAR DROP GLASS

© 2000-2020 FUSE LIGHTING. ALL RIGHTS RESERVED.

### MURANO SCONCE

#### 9086

HEIGHT: 24 1/2" (62.2 CM)

WIDTH: 4 1/5" (10.1 CM)

PROJECTION: 3.5" (8.9 CM)

BACKPLATE: 24" H X 4.5" W

(62.2 H X 10.1 W) CM

WIRING: LED 2700K 90+ CRI

WEIGHT: 12 LBS

## GLASS SHADES

**COLOR** 

CLEAR

MURANO SCONCE

X-9086 (OUTDOOR)

fuselighting.com

© COPYRIGHT FUSE LIGHTING. ALL RIGHTS RESERVED.