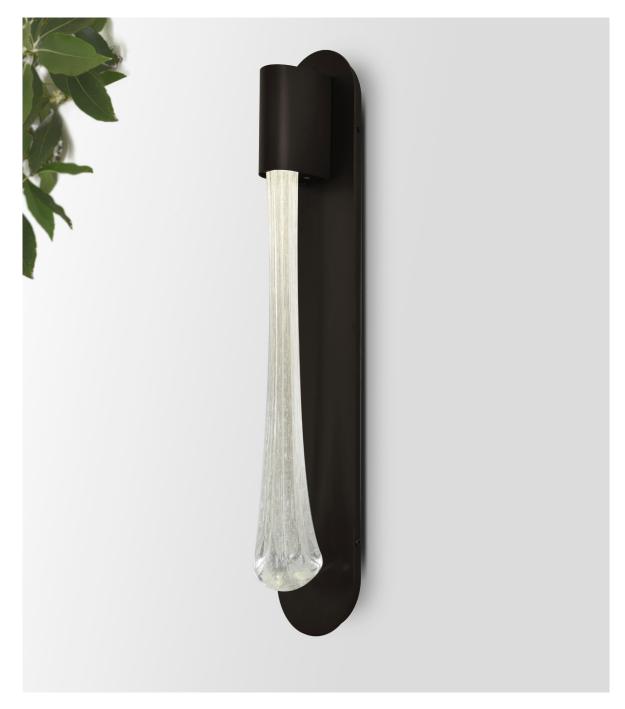

## MURANO OUTDOOR SCONCE

MARINE OIL RUBBED BRONZE WITH CLEAR DROP GLASS

© 2000-2020 FUSE LIGHTING. ALL RIGHTS RESERVED.

### MURANO OUTDOOR SCONCE

#### X-9086

HEIGHT: 24 1/2" (62.2 CM)

WIDTH: 4 1/5" (10.1 CM)

PROJECTION: 3.5" (8.9 CM)

BACKPLATE: 24" H X 4.5" W

(62.2 H X 10.1 W) CM

WIRING: LED 2700K 90+ CRI

WEIGHT: 12 LBS

#### **METAL FINISHES**

PATINATED BRONZE

MARINE OIL RUBBED BRONZE GLOSS WHITE POWDER COAT

#### **COLOR**

CLEAR

MURANO SCONCE

9086

fuselighting.com

© COPYRIGHT FUSE LIGHTING. ALL RIGHTS RESERVED.