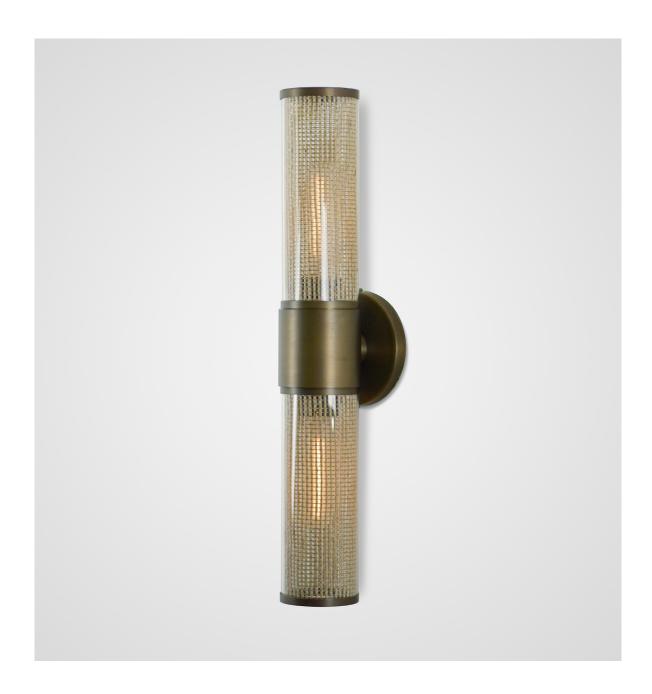

# MONTECITO SCONCE

DARK ANTIQUE BRASS WITH CLEAR GLASS AND WOVEN WIRE WITH JUTE

© 2000-2020 FUSE LIGHTING. ALL RIGHTS RESERVED.

### MONTECITO SCONCE

### 9203

HEIGHT: 19 1/2" (49.5 CM)

WIDTH: 4 1/2" (11.4 CM)
PROJECTION: 4" (10.2 CM)

BACKPLATE: 4 1/2" DIA (11.4CM)

WIRING: 2 MEDIUM-BASE SOCKET, 60-

WATT MAX.

RECOMMENDED BULB: CLEAR LED T-10

J-BOX LOCATION: 9 3/4" (24.7 CM)

FROM TOP OF FIXTURE

WEIGHT: 13 LBS
ADA COMPLIANT