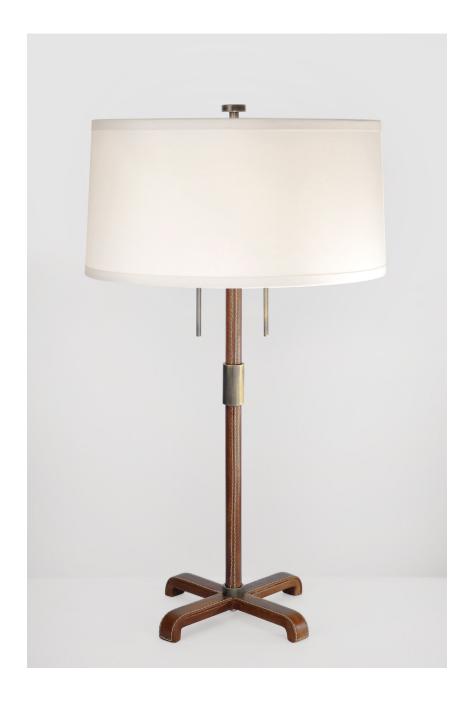

## MASON TABLE LAMP

BROWN LEATHER WITH LIGHT ANTIQUE BRASS ACCENTS AND BRIGHT WHITE SILK PONGEE SHADE

© 2000-2020 FUSE LIGHTING. ALL RIGHTS RESERVED.

## MASON TABLE LAMP

### 6035

HEIGHT: 27" (68.6 CM)

BASE: 19 1/2"H X 9 1/2"W X 9 1/2"D (49.5H X 24.1W X 24.1D)

SHADE: 7 1/2"H X 15"DIA (19.0H X 38.1 DIA)

WIRING: 2 MEDIUM-BASE SOCKETS WITH PULL CHAINS AND HI/LO SWITCH, 60 WATT MAX. EACH

RECOMMENDED BULB: FROSTED A

CORD LENGTH: 96" PROVIDED. PLEASE SPECIFY AT TIME OF PURCHASE FOR ADDITIONAL LENGTH (UPCHARGE)