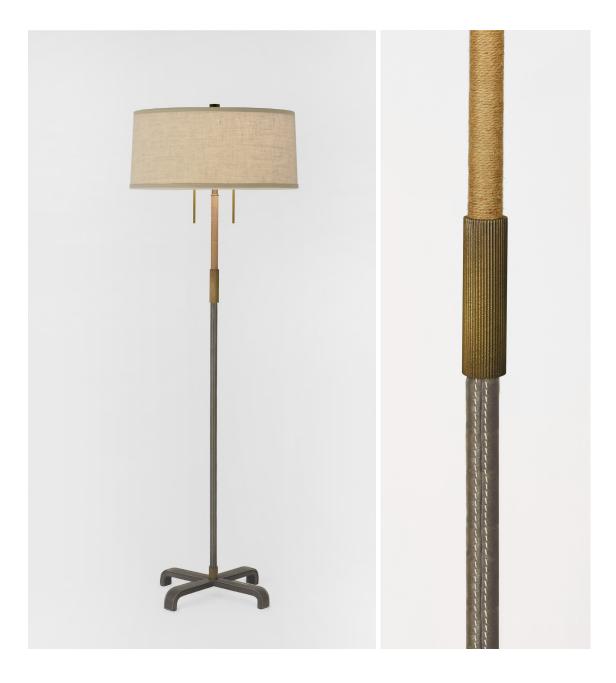

# MASON FLOOR LAMP

MINK LEATHER, LIGHT ANTIQUE BRASS AND JUTE WRAP WITH NATURAL LINEN SHADE

© 2000-2020 FUSE LIGHTING. All Rights Reserved.

## MASON FLOOR LAMP

### 7035

HEIGHT: 59"

(149.9 CM)

BASE: 50"H X 16"W X 16"D (127 H X 40.6W X 40.6D)

SHADE: 9"H X 20" DIA. (22.9H X 50.8 DIA.)

WIRING: 2 MEDIUM BASE SOCKETS WITH PULL CHAINS, 60 WATT MAX. EACH

RECOMMENDED BULBS: FROSTED "A"

CORD LENGTH: 96" PROVIDED.

PLEASE SPECIFY AT TIME OF PURCHASE FOR ADDITIONAL LENGTH (UPCHARGE)

#### **METAL FINISHES**

BRUSHED BRASS LIGHT ANTIQUE BRASS DARK ANTIQUE BRASS MATTE BRASS POLISHED NICKEL SATIN NICKEL DIL RUBBED BRONZE

#### SHADE OPTIONS

BLACK SILK PONGEE BRIGHT WHITE SILK PONGEE MUSHROOM SILK PONGEE WHITE SILK PONGEE CREAM LINEN WHITE LINEN NATURAL LINEN

#### **LEATHER OPTIONS**

WHITE BROWN BLACK MINK CREAM SNAKESKIN (UPCHARGE) C.O.L. (UPCHARGE)

#### WRAP ACCENT OPTIONS

CANE JUTE

TABLE LAMP 6035

fuselighting.com

© Copyright fuse lighting. All rights reserved.