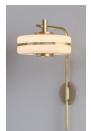

### WALL LIGHT 400

Standard finishes listed below Bespoke finishes available upon request Brasswork lacquered as standard

Brass | Powder coated detail | Opal glass

#### **DIMENSIONS**

H 765mm | W 495mm H 30in | W 19.5in 9kg | 19.8lbs

#### WALL PLATE

Ø 180mm | Ø 7in

**FINISHES** 

BRUSHED BRASS

ANTIQUE BRASS

DARK BRONZE