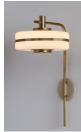

### WALL LIGHT 400

Standard finishes listed below Bespoke finishes available upon request Brasswork lacquered as standard

Brass | Powder coated detail | Opal glass

#### **DIMENSIONS**

H 765mm | W 495mm H 30in | W 19.5in 9kg | 19.8lbs

#### WALL PLATE

Ø 180mm | Ø 7in

**FINISHES** 

BRUSHED BRASS

ANTIQUE BRASS

DARK BRONZE