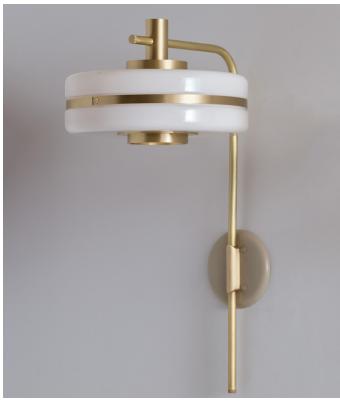

### WALL LIGHT 400

Standard finishes listed below Bespoke finishes available upon request Brasswork lacquered as standard

Brass | Powder coated detail | Opal glass

#### DIMMING

**FINISHES** 

**MATERIALS** 

Mains dimmable | TRIAC available

#### **IP RATING**

IP20 rated

#### LIGHT SOURCE

8.5W | E27 bulb (not supplied) | 110V/240V

#### **DIMENSIONS**

H 765mm | W 495mm H 30in | W 19.5in 9kg | 19.8lbs

#### WALL PLATE

Ø 180mm | Ø 7in

**FINISHES** 

BRUSHED BRASS

ANTIQUE BRASS

DARK BRONZE