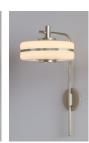

### WALL LIGHT 400

Standard finishes listed below Bespoke finishes available upon request Brasswork lacquered as standard

Brass | Powder coated detail | Opal glass

#### **DIMENSIONS**

H 765mm | W 495mm H 30in | W 19.5in 9kg | 19.8lbs

#### WALL PLATE

Ø 180mm | Ø 7in

**FINISHES** 

BRUSHED BRASS

ANTIQUE BRASS

DARK BRONZE