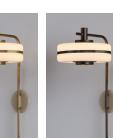

#### SOLID BRASS METALWORK

DARK BRONZE

SATIN NICKEL

### WALL LIGHT 400

Standard finishes listed below Bespoke finishes available upon request Brasswork lacquered as standard

Brass | Powder coated detail | Opal glass

#### WALL PLATE

Ø 180mm | Ø 7in

**FINISHES** 

BRUSHED BRASS

ANTIQUE BRASS

DARK BRONZE