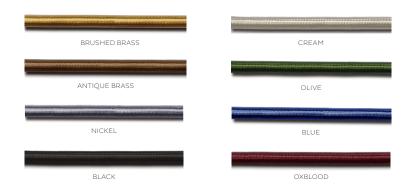

### **FINISHES**

A curated selection of finishes, colours, and textures is available for all elements of the lighting pieces, offering endless possibilities to complement any interior design scheme. These options allow for complete creative freedom, enabling each piece to be customised to reflect the distinct aesthetic of a project.

#### CORDS

#### WALL PLATE

Ø 180mm | Ø 7in

**FINISHES** 

BRUSHED BRASS

ANTIQUE BRASS

DARK BRONZE