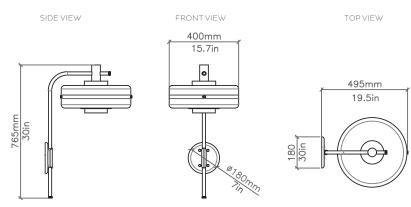

#### **DIMENSIONS**

H 765mm | W 495mm H 30in | W 19.5in 9kg | 19.8lbs

#### WALL PLATE

Ø 180mm | Ø 7in

**FINISHES** 

BRUSHED BRASS

ANTIQUE BRASS

DARK BRONZE

#### LINE DRAWINGS