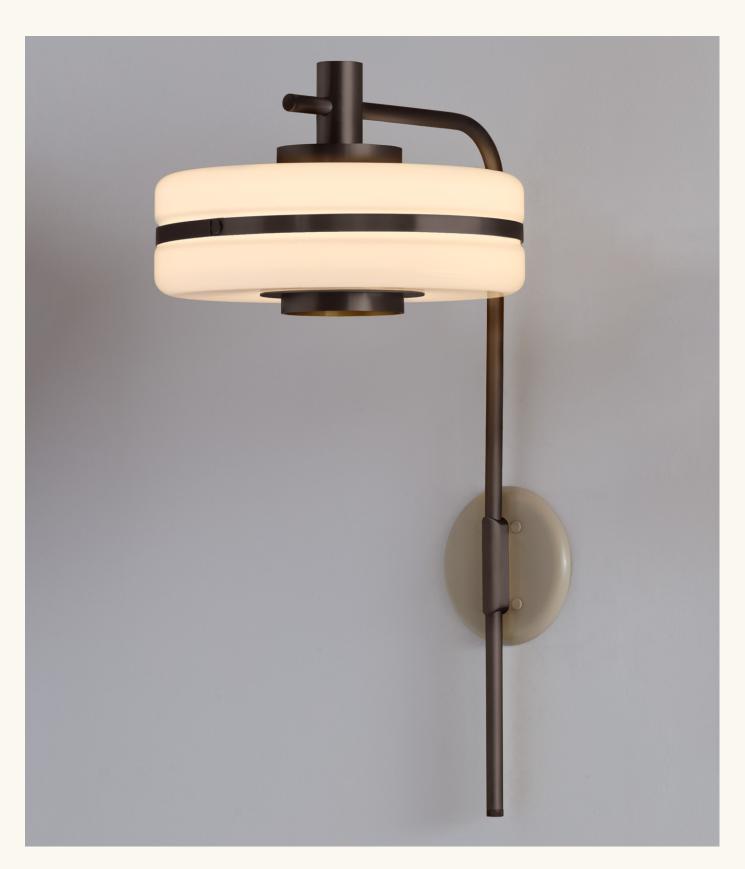

### WALL LIGHT 400

Standard finishes listed below Bespoke finishes available upon request Brasswork lacquered as standard

Brass | Powder coated detail | Opal glass

#### LIGHT SOURCE

8.5W | E27 bulb (not supplied) | 110V/240V

#### **DIMENSIONS**

H 765mm | W 495mm H 30in | W 19.5in 9kg | 19.8lbs

#### WALL PLATE

Ø 180mm | Ø 7in

**FINISHES** 

BRUSHED BRASS

ANTIQUE BRASS

DARK BRONZE