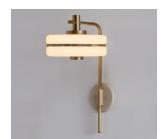

### WALL LIGHT 300

#### MATERIALS

Brass | Powder coated detail | Opal glass

#### WALL PLATE

Ø 150mm | Ø 6in

FINISHES

BRUSHED BRASS

DARK BRONZE

ANTIQUE BRASS

SATIN NICKEL