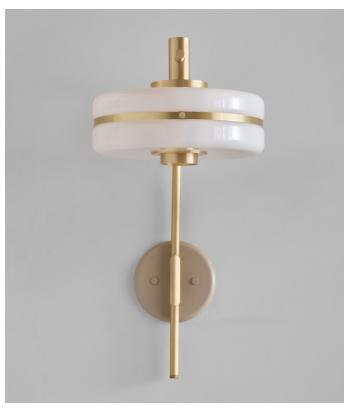

### WALL LIGHT 300

#### MATERIALS

Brass | Powder coated detail | Opal glass

#### **DIMENSIONS**

H 600mm | W 377mm H 23.6in | W14.8in 5kg | 11lbs

#### WALL PLATE

Ø 150mm | Ø 6in

FINISHES

BRUSHED BRASS

DARK BRONZE

ANTIQUE BRASS

SATIN NICKEL