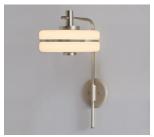

### WALL LIGHT 300

#### MATERIALS

Brass | Powder coated detail | Opal glass

#### WALL PLATE

Ø 150mm | Ø 6in

FINISHES

BRUSHED BRASS

DARK BRONZE

ANTIQUE BRASS

SATIN NICKEL