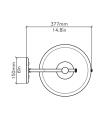

#### **DIMENSIONS**

H 600mm | W 377mm H 23.6in | W14.8in 5kg | 11lbs

#### LINE DRAWINGS

SIDE VIEW

FRONTVIEW

TOP VIEW

BERT FRANK