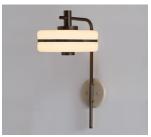

### WALL LIGHT 300

#### MATERIALS

Brass | Powder coated detail | Opal glass

#### WALL PLATE

Ø 150mm | Ø 6in

FINISHES

BRUSHED BRASS

DARK BRONZE

ANTIQUE BRASS

SATIN NICKEL