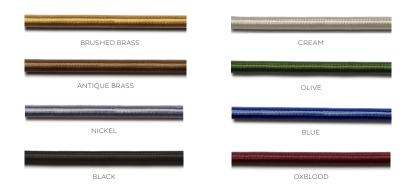

## BERT FRANK



# MASINA

#### **FINISHES**

A curated selection of finishes, colours, and textures is available for all elements of the lighting pieces, offering endless possibilities to complement any interior design scheme. These options allow for complete creative freedom, enabling each piece to be customised to reflect the distinct aesthetic of a project.

#### SOLID BRASS METALWORK









DARK BRONZE



SATIN NICKEL

#### POWDER COAT FINISHES



#### CORDS



### WALL LIGHT 300



#### MATERIALS

Brass | Powder coated detail | Opal glass

#### **FINISHES**

Standard finishes listed below Bespoke finishes available upon request Brasswork lacquered as standard

#### DIMMING

Mains dimmable | TRIAC available

#### IP RATING

IP20 rated

#### LIGHT SOURCE

7W | E14 bulb | 110V/240V | 2700k

#### **DIMENSIONS**

H 600mm | W 377mm H 23.6in | W14.8in 5kg | 11lbs

#### WALL PLATE

Ø 150mm | Ø 6in

FINISHES



BRUSHED BRASS



DARK BRONZE



ANTIQUE BRASS



SATIN NICKEL

#### LINE DRAWINGS

SIDE VIEW

FRONTVIEW

TOP VIEW







BERT FRANK

## BERT FRANK