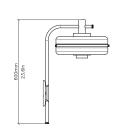

#### **DIMENSIONS**

H 600mm | W 377mm H 23.6in | W14.8in 5kg | 11lbs

#### LINE DRAWINGS

SIDE VIEW

FRONTVIEW

TOP VIEW

BERT FRANK