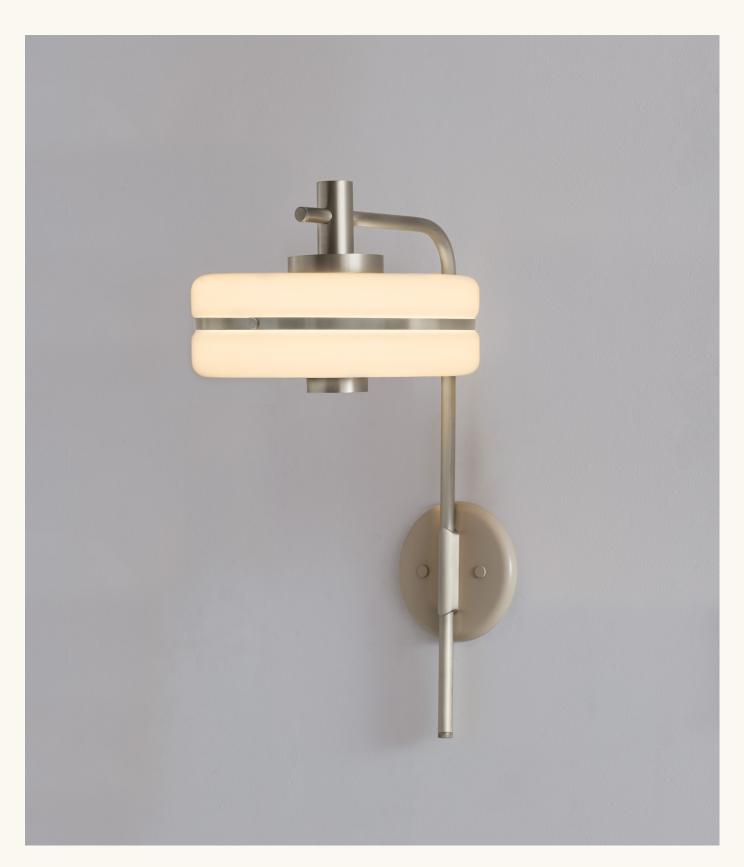

### WALL LIGHT 300

#### MATERIALS

Brass | Powder coated detail | Opal glass

#### **DIMENSIONS**

H 600mm | W 377mm H 23.6in | W14.8in 5kg | 11lbs

#### WALL PLATE

Ø 150mm | Ø 6in

FINISHES

BRUSHED BRASS

DARK BRONZE

ANTIQUE BRASS

SATIN NICKEL