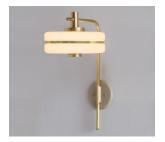

### WALL LIGHT 300

#### MATERIALS

Brass | Powder coated detail | Opal glass

#### WALL PLATE

Ø 150mm | Ø 6in

FINISHES

BRUSHED BRASS

DARK BRONZE

ANTIQUE BRASS

SATIN NICKEL