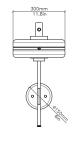

#### WALL PLATE

Ø 150mm | Ø 6in

FINISHES

BRUSHED BRASS

DARK BRONZE

ANTIQUE BRASS

SATIN NICKEL

#### LINE DRAWINGS

SIDE VIEW

FRONTVIEW

TOP VIEW

BERT FRANK