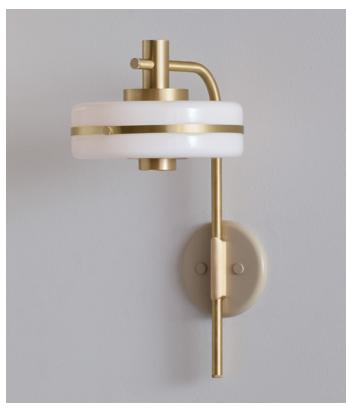

### WALL LIGHT 200

#### **FINISHES**

BRUSHED BRASS

DARK BRONZE

#### MATERIALS

Brass | Powder coated detail | Opal glass