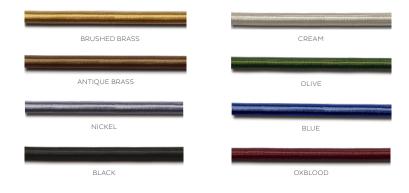

## BERT FRANK



# MASINA

#### **FINISHES**

A curated selection of finishes, colours, and textures is available for all elements of the lighting pieces, offering endless possibilities to complement any interior design scheme. These options allow for complete creative freedom, enabling each piece to be customised to reflect the distinct aesthetic of a project.

#### SOLID BRASS METALWORK





ANTIQUE BRASS



DARK BRONZE



SATIN NICKEL

#### POWDER COAT FINISHES



#### CORDS



### WALL LIGHT 200



#### **FINISHES**



BRUSHED BRASS



DARK BRONZE

#### MATERIALS

Brass | Powder coated detail | Opal glass

#### **FINISHES**

Standard finishes listed below Bespoke finishes available upon request Brasswork lacquered as standard

#### DIMMING

Non-dimmable as standard Mains dimmable | TRIAC available

#### IP RATING

IP20 rated

#### LIGHT SOURCE

3W | E14 bulb | 110V/240V | 2700k

#### **DIMENSIONS**

H 393mm | W 262mm H 15.5in | W 10.3in 2kg | 4.4lbs

#### WALL PLATE

Ø 116mm | Ø 4.6in



ANTIQUE BRASS



SATIN NICKEL

#### LINE DRAWINGS

393mm 15.5m

SIDE VIEW

FRONT VIEW



TOPVIEW



## BERT FRANK