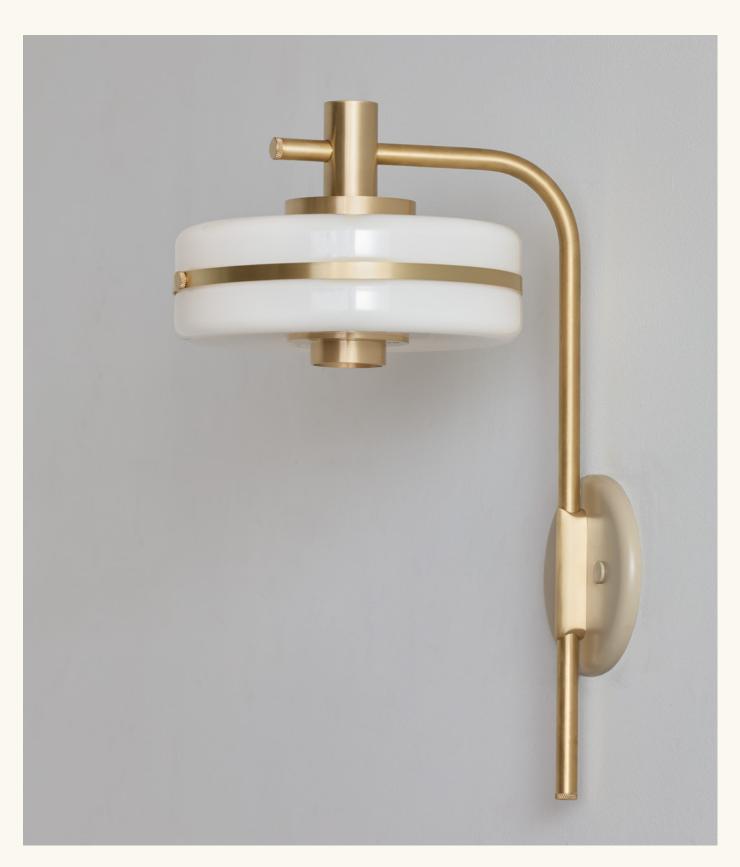

### WALL LIGHT 200

#### MATERIALS

Brass | Powder coated detail | Opal glass

#### **DIMENSIONS**

H 393mm | W 262mm H 15.5in | W 10.3in 2kg | 4.4lbs