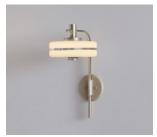

### WALL LIGHT 200

#### **FINISHES**

BRUSHED BRASS

DARK BRONZE

#### MATERIALS

Brass | Powder coated detail | Opal glass