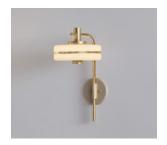

### WALL LIGHT 200

#### **FINISHES**

BRUSHED BRASS

DARK BRONZE

#### MATERIALS

Brass | Powder coated detail | Opal glass