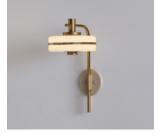

### WALL LIGHT 200

#### **FINISHES**

BRUSHED BRASS

DARK BRONZE

#### MATERIALS

Brass | Powder coated detail | Opal glass