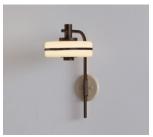

### WALL LIGHT 200

#### **FINISHES**

BRUSHED BRASS

DARK BRONZE

#### MATERIALS

Brass | Powder coated detail | Opal glass