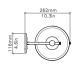

customised to reflect the distinct aesthetic of a project.

#### SOLID BRASS METALWORK





ANTIQUE BRASS



DARK BRONZE



SATIN NICKEL

#### POWDER COAT FINISHES



#### CORDS



### WALL LIGHT 200



#### **FINISHES**



BRUSHED BRASS



DARK BRONZE

#### MATERIALS

Brass | Powder coated detail | Opal glass

#### **FINISHES**

Standard finishes listed below Bespoke finishes available upon request Brasswork lacquered as standard

#### DIMMING

Non-dimmable as standard Mains dimmable | TRIAC available

#### IP RATING

IP20 rated

#### LIGHT SOURCE

3W | E14 bulb | 110V/240V | 2700k

#### **DIMENSIONS**

H 393mm | W 262mm H 15.5in | W 10.3in 2kg | 4.4lbs

#### WALL PLATE

Ø 116mm | Ø 4.6in



ANTIQUE BRASS



SATIN NICKEL

#### LINE DRAWINGS

393mm 15.5m

SIDE VIEW

FRONT VIEW



TOPVIEW



## BERT FRANK