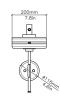

#### **DIMENSIONS**

H 393mm | W 262mm H 15.5in | W 10.3in 2kg | 4.4lbs

#### LINE DRAWINGS

393mm 15.5m

SIDE VIEW

FRONT VIEW

TOPVIEW