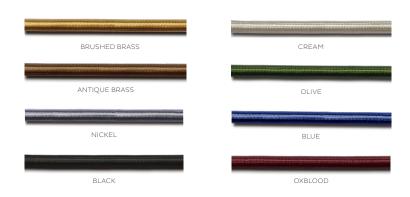

#### SOLID BRASS METALWORK

SATIN NICKEL

TEXTURED

BLACK

BRUSHED BRASS

SATIN WHITE

ANTIQUE BRASS

DARK BRONZE

POWDER COAT FINISHES

SATIN MUSTARD SATIN OLIVE SATIN DOVE

SATIN BLACK

CORDS

#### SUSPENSION

Adjustable 2000mm | 78.7in black fabric cord provided Other colour options available upon request Drop rod available on demand

+44 (0) 207 164 6482 | sales@bertfrank.co.uk vww.bertfrank.co.uk | 67 Farringdon Road, London EC1M 3JB, Uk