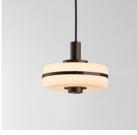

### PENDANT 200

FINISHES

BRUSHED BRASS

DARK BRONZE

-

LINE DRAWINGS

# 

ANTIQUE BRASS

SATIN NICKEL

MATERIALS

Brass | Opal glass