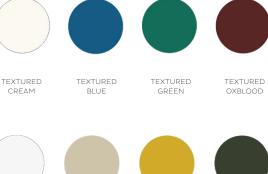

#### FINISHES

A curated selection of finishes, colours, and textures is available for all elements of the lighting pieces, offering endless possibilities to complement any interior design scheme. These options allow for complete creative freedom, enabling each piece to be customised to reflect the distinct aesthetic of a project.

#### SOLID BRASS METALWORK

SATIN NICKEL

TEXTURED

BLACK

BRUSHED BRASS

SATIN WHITE

ANTIQUE BRASS

DARK BRONZE

POWDER COAT FINISHES

SATIN MUSTARD SATIN OLIVE SATIN DOVE

SATIN BLACK

CORDS