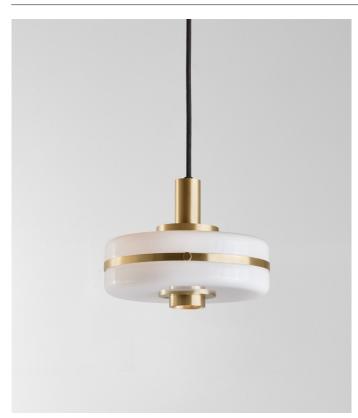

### PENDANT 200

FINISHES

BRUSHED BRASS

DARK BRONZE

-

LINE DRAWINGS

# 

ANTIQUE BRASS

SATIN NICKEL

MATERIALS

Brass | Opal glass

#### LIGHT SOURCE

3W | E14 bulb | 110V/240V | 2700k

#### DIMENSIONS

H to order | W 200mm H to order | W 7.8in 2.5kg | 5.5lbs

#### **CEILING CANOPY**

H 20mm | Ø 116mm H 0.8in | Ø 4.6in

#### SUSPENSION

Adjustable 2000mm | 78.7in black fabric cord provided Other colour options available upon request Drop rod available on demand

+44 (0) 207 164 6482 | sales@bertfrank.co.uk vww.bertfrank.co.uk | 67 Farringdon Road, London EC1M 3JB, Uk