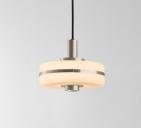

### PENDANT 200

FINISHES

BRUSHED BRASS

DARK BRONZE

-

LINE DRAWINGS

# 

ANTIQUE BRASS

SATIN NICKEL

MATERIALS

Brass | Opal glass