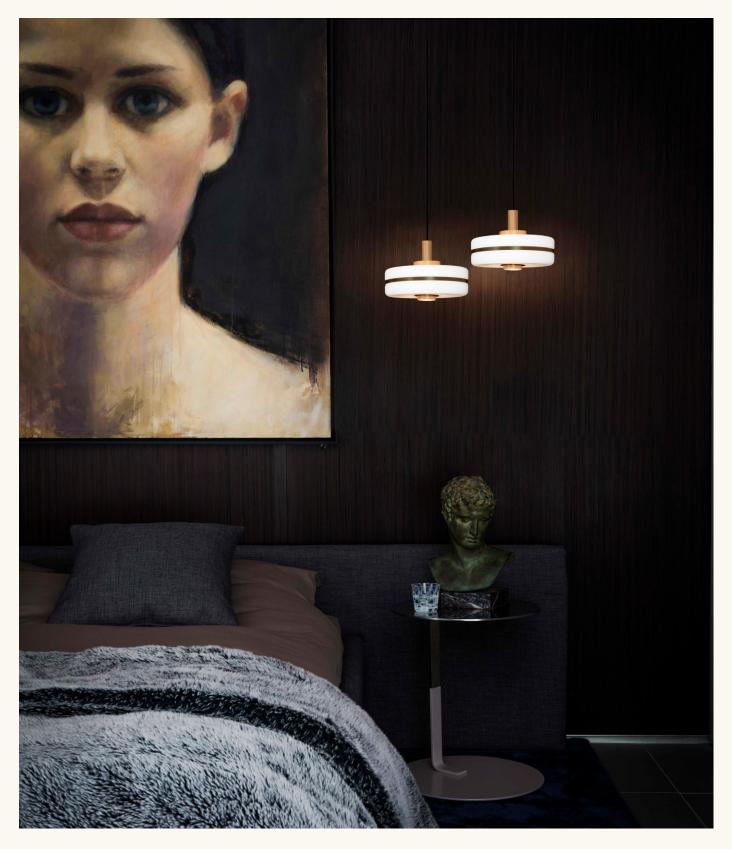

### PENDANT 200

FINISHES

BRUSHED BRASS

DARK BRONZE

-

LINE DRAWINGS

# 

ANTIQUE BRASS

SATIN NICKEL

MATERIALS

Brass | Opal glass

#### LIGHT SOURCE

3W | E14 bulb | 110V/240V | 2700k

#### DIMENSIONS

H to order | W 200mm H to order | W 7.8in 2.5kg | 5.5lbs