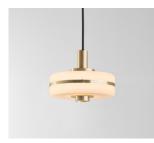

### PENDANT 200

FINISHES

BRUSHED BRASS

DARK BRONZE

-

LINE DRAWINGS

# 

ANTIQUE BRASS

SATIN NICKEL

MATERIALS

Brass | Opal glass