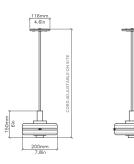

#### DIMENSIONS

H to order | W 200mm H to order | W 7.8in 2.5kg | 5.5lbs

#### **CEILING CANOPY**

H 20mm | Ø 116mm H 0.8in | Ø 4.6in

#### SUSPENSION

Adjustable 2000mm | 78.7in black fabric cord provided Other colour options available upon request Drop rod available on demand

+44 (0) 207 164 6482 | sales@bertfrank.co.uk vww.bertfrank.co.uk | 67 Farringdon Road, London EC1M 3JB, Uk