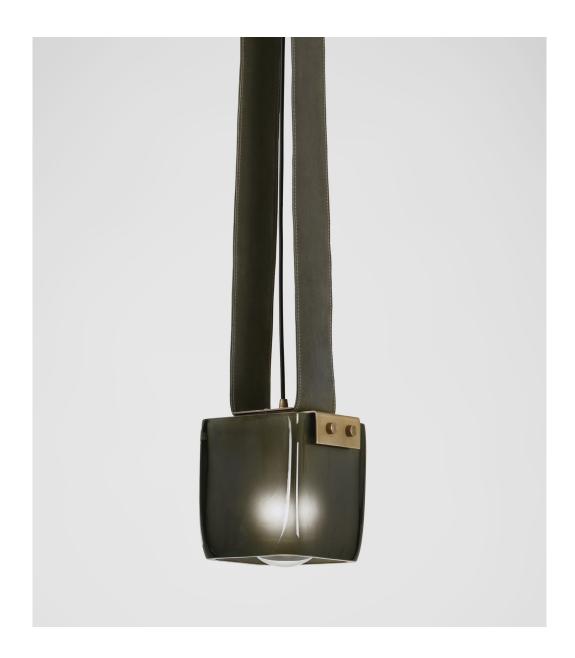

# MALBRIDGE PENDANT

LIGHT ANTIQUE BRASS, MINK LEATHER AND SMOKE GLASS WITH FROSTED INTERIOR

© 2000-2020 FUSE LIGHTING. ALL RIGHTS RESERVED.

# MALBRIDGE PENDANT

### 4075

HEIGHT: 9" (22.9 CM)

WIDTH: 8" (20.3 CM)

DEPTH: 7 1/2" (19.1 CM)

OAH: 38" (96.5 CM)

CEILING CANOPY: 4 3/4" SQ

(12.1 SQ. CM)

WEIGHT: APPROX. 18 LBS.

#### **METAL FINISHES**

BRUSHED BRASS

LIGHT ANTIQUE BRASS

DARK ANTIQUE BRASS

MATTE BRASS

POLISHED NICKEL

SATIN NICKEL

OIL RUBBED BRONZE

## **GLASS SHADE**

COLOR (CHOOSE ONE)

CLEAR

BLUE

CERULEAN

SMOKE

#### **LEATHER OPTIONS**

BLACK WHITE

/VHIIE

BROWN CREAM

MINK

CUSTOM C.O.L. (UPCHARGE)

fuselighting.com

© COPYRIGHT FUSE LIGHTING. ALL RIGHTS RESERVED.