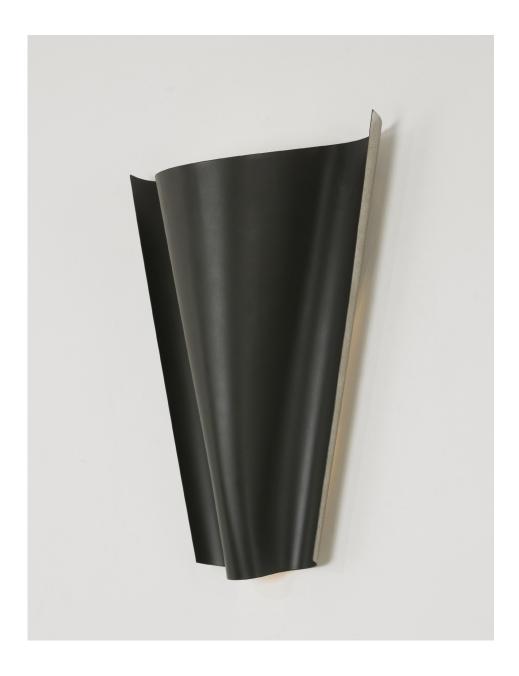

# F U S E

lighting

LYRIC SCONCE 17

DARK ANTIQUE BRASS WITH DUTCH PLATINUM GILDING

© 2000-2020 FUSE LIGHTING. ALL RIGHTS RESERVED.

# **LYRIC** SCONCE

## 9051B

HEIGHT: 17"

(43.2 CM)

WIDTH: 11"

(27.9 CM)

PROJECTION: 5"

(12.7 CM)

BACKPLATE: 9"H X 7"W

(22.9H X 17.8W

WIRING: 2 CANDELABRA-BASE SOCKETS, 60 WATT MAX. EACH

RECOMMENDED BULB: CLEAR T-6

J-BOX LOCATION: APPROX. 5" (12.7)

FROM TOP OF FIXTURE