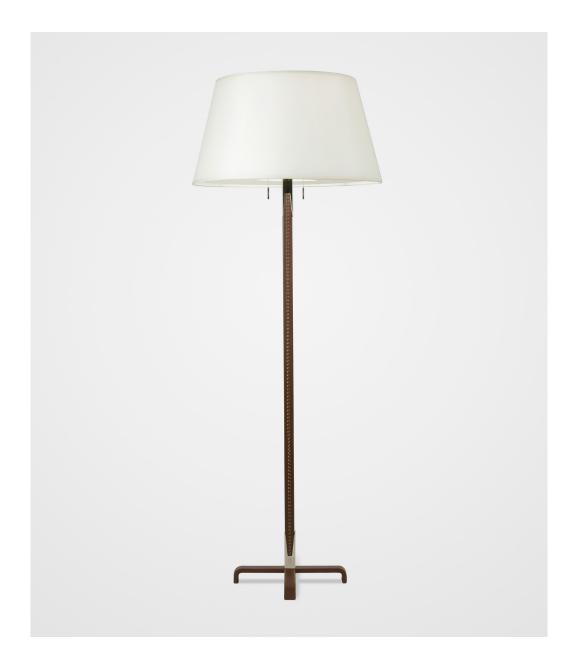

## LYON FLOOR LAMP

POLISHED NICKEL WITH BROWN LEATHER AND WHITE SILK PONGEE

© 2000-2020 FUSE LIGHTING. ALL RIGHTS RESERVED.

### LYON FLOOR LAMP

#### 7085

HEIGHT: 71" (180.3 CM)

BASE: 16" X 16" (40.6 X 40.6 CM)

SHADE: 14"H X 26" DIA. (35.6H X 66 DIA) CM

WIRING: 2 MEDIUM BASE SOCKETS W/ PULL CHAINS. 60 WATT MAX.

EACH

RECOMMENDED BULB: 40 W

FROSTED "A"