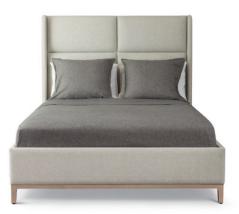

Altura Furniture, Inc. 3500 N Mississippi Avenue, Portland, OR 97227 TEL 503 288 2228 FAX 503 288 2555 WEB alturafurniture.com

| DESCRIPTION                                                                                                                                                                                                                                                                                    |                      | FINISH OPTIONS                                                                                                                                                                                     |                                                                                                   |                                                                                                            |
|------------------------------------------------------------------------------------------------------------------------------------------------------------------------------------------------------------------------------------------------------------------------------------------------|----------------------|----------------------------------------------------------------------------------------------------------------------------------------------------------------------------------------------------|---------------------------------------------------------------------------------------------------|------------------------------------------------------------------------------------------------------------|
| Luna Bed:<br>Fully upholstered footboard, rails, head-<br>board and back panel in COM or COL.<br>Solid wood base with levelers.<br>Standard Options:<br>Upholstery in COM or COL.<br>Custom Orders:<br>Custom sizes, woods and finishes<br>are available. Please request a price<br>quotation. |                      | NATURAL                                                                                                                                                                                            | STAINED                                                                                           | CERUSED                                                                                                    |
|                                                                                                                                                                                                                                                                                                | Standard<br>Finishes | Ash, Cherry, Mahogany, Maple,<br>Walnut, Claro Toned Walnut,<br>Oak.*                                                                                                                              | Bronze Ash, Burnt Ash, Ebonized<br>Ash, Grey Ash, Medium Cherry,<br>Dark Cherry, Medium Mahogany, | Bleached Ash, Cerused Ash, Cerused<br>Bronze Ash, Cerused Burnt Ash,<br>Cerused Mahogany, Cerused Dark     |
|                                                                                                                                                                                                                                                                                                |                      | *At additional cost.                                                                                                                                                                               | Ebonized Walnut, Medium Walnut,<br>Dark Walnut, Grey Walnut, Silver<br>Walnut.                    | Mahogany, Cerused Oak*, Bleached<br>Walnut, Cerused Walnut, Cerused<br>Grey Walnut, Cerused Silver Walnut. |
|                                                                                                                                                                                                                                                                                                |                      | FABRIC AND LEATHER REQUIREMENTS   COM: COM: Full or Queen - 8 yards.   King or Cal King - 10 yards.   54" wide plain fabric. Repeats and fabric less than 54" wide may require additional yardage. |                                                                                                   |                                                                                                            |
|                                                                                                                                                                                                                                                                                                |                      | <b>COL:</b> Full or Queen 150 square feet. King or Cal King 180 square feet.<br>Hides need to be 50-55 square feet. Smaller hides may require additional square feet.                              |                                                                                                   |                                                                                                            |