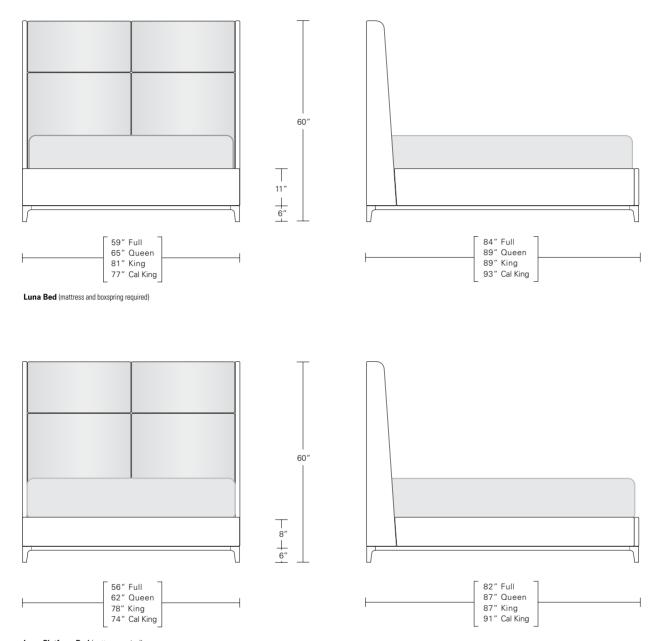

Altura Furniture, Inc. 3500 N Mississippi Avenue, Portland, OR 97227 TEL 503 288 2228 FAX 503 288 2555 WEB alturafurniture.com

| DESCRIPTION                                                                                                                                                                                                                                                                                    |                      | FINISH OPTIONS                                                                                                                                                                                     |                                                                                                   |                                                                                                            |
|------------------------------------------------------------------------------------------------------------------------------------------------------------------------------------------------------------------------------------------------------------------------------------------------|----------------------|----------------------------------------------------------------------------------------------------------------------------------------------------------------------------------------------------|---------------------------------------------------------------------------------------------------|------------------------------------------------------------------------------------------------------------|
| Luna Bed:<br>Fully upholstered footboard, rails, head-<br>board and back panel in COM or COL.<br>Solid wood base with levelers.<br>Standard Options:<br>Upholstery in COM or COL.<br>Custom Orders:<br>Custom sizes, woods and finishes<br>are available. Please request a price<br>quotation. |                      | NATURAL                                                                                                                                                                                            | STAINED                                                                                           | CERUSED                                                                                                    |
|                                                                                                                                                                                                                                                                                                | Standard<br>Finishes | Ash, Cherry, Mahogany, Maple,<br>Walnut, Claro Toned Walnut,<br>Oak.*                                                                                                                              | Bronze Ash, Burnt Ash, Ebonized<br>Ash, Grey Ash, Medium Cherry,<br>Dark Cherry, Medium Mahogany, | Bleached Ash, Cerused Ash, Cerused<br>Bronze Ash, Cerused Burnt Ash,<br>Cerused Mahogany, Cerused Dark     |
|                                                                                                                                                                                                                                                                                                |                      | *At additional cost.                                                                                                                                                                               | Ebonized Walnut, Medium Walnut,<br>Dark Walnut, Grey Walnut, Silver<br>Walnut.                    | Mahogany, Cerused Oak*, Bleached<br>Walnut, Cerused Walnut, Cerused<br>Grey Walnut, Cerused Silver Walnut. |
|                                                                                                                                                                                                                                                                                                |                      | FABRIC AND LEATHER REQUIREMENTS   COM: COM: Full or Queen - 8 yards.   King or Cal King - 10 yards.   54" wide plain fabric. Repeats and fabric less than 54" wide may require additional yardage. |                                                                                                   |                                                                                                            |
|                                                                                                                                                                                                                                                                                                |                      | <b>COL:</b> Full or Queen 150 square feet. King or Cal King 180 square feet.<br>Hides need to be 50-55 square feet. Smaller hides may require additional square feet.                              |                                                                                                   |                                                                                                            |