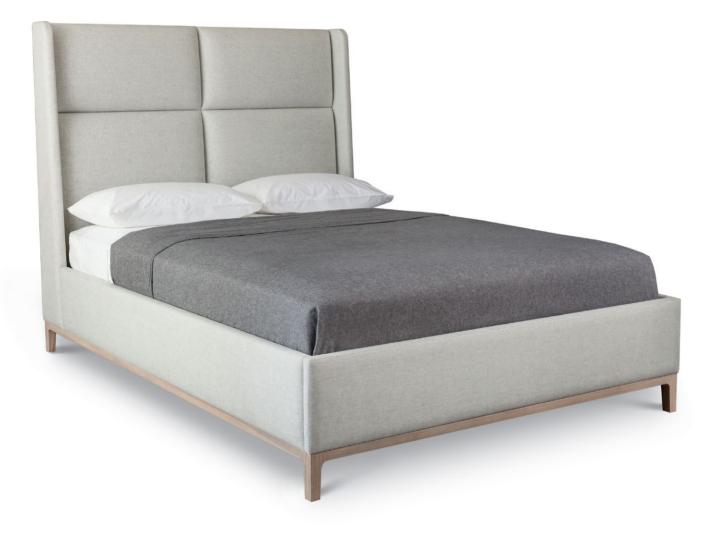

Altura Furniture, Inc. 3500 N Mississippi Avenue, Portland, OR 97227 TEL 503 288 2228 FAX 503 288 2555 WEB alturafurniture.com

| DESCRIPTION                                                                                                                                                                                                                                                                                    |                      | FINISH OPTIONS                                                                                                                                                                                     |                                                                                                   |                                                                                                            |
|------------------------------------------------------------------------------------------------------------------------------------------------------------------------------------------------------------------------------------------------------------------------------------------------|----------------------|----------------------------------------------------------------------------------------------------------------------------------------------------------------------------------------------------|---------------------------------------------------------------------------------------------------|------------------------------------------------------------------------------------------------------------|
| Luna Bed:<br>Fully upholstered footboard, rails, head-<br>board and back panel in COM or COL.<br>Solid wood base with levelers.<br>Standard Options:<br>Upholstery in COM or COL.<br>Custom Orders:<br>Custom sizes, woods and finishes<br>are available. Please request a price<br>quotation. |                      | NATURAL                                                                                                                                                                                            | STAINED                                                                                           | CERUSED                                                                                                    |
|                                                                                                                                                                                                                                                                                                | Standard<br>Finishes | Ash, Cherry, Mahogany, Maple,<br>Walnut, Claro Toned Walnut,<br>Oak.*                                                                                                                              | Bronze Ash, Burnt Ash, Ebonized<br>Ash, Grey Ash, Medium Cherry,<br>Dark Cherry, Medium Mahogany, | Bleached Ash, Cerused Ash, Cerused<br>Bronze Ash, Cerused Burnt Ash,<br>Cerused Mahogany, Cerused Dark     |
|                                                                                                                                                                                                                                                                                                |                      | *At additional cost.                                                                                                                                                                               | Ebonized Walnut, Medium Walnut,<br>Dark Walnut, Grey Walnut, Silver<br>Walnut.                    | Mahogany, Cerused Oak*, Bleached<br>Walnut, Cerused Walnut, Cerused<br>Grey Walnut, Cerused Silver Walnut. |
|                                                                                                                                                                                                                                                                                                |                      | FABRIC AND LEATHER REQUIREMENTS   COM: COM: Full or Queen - 8 yards.   King or Cal King - 10 yards.   54" wide plain fabric. Repeats and fabric less than 54" wide may require additional yardage. |                                                                                                   |                                                                                                            |
|                                                                                                                                                                                                                                                                                                |                      | <b>COL:</b> Full or Queen 150 square feet. King or Cal King 180 square feet.<br>Hides need to be 50-55 square feet. Smaller hides may require additional square feet.                              |                                                                                                   |                                                                                                            |