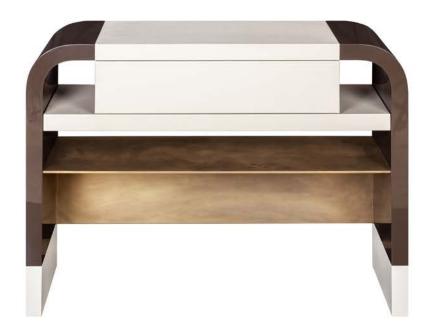

## Los Angeles Console | Westside

Chic | Tailored- This waterfall lined console features a flush leather wrapped drawer, a leather wrapped top inset and foot detail, and metal shelf details.

Finish Options:

Body: All woods and lacquers

Top inset: COM/COL

Feet: COM/COL

Hardware: Includes edge pull hardware

Standard Size:

44"L x 14"D x 32"H

Custom Sizes available

Shown as:

Khaki high gloss lacquer with Light grey kind leather

Light bronze metal finished shelf

Hardware: shown without edge pull hardware on drawer

D E N N I S M I L L E R N E W Y O R K 200 Lexington Avenue Suite 1210 New York, NY 10016 212.684.0070 Fax.212.684.0776 www.dennismiller.com