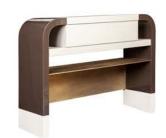

## Los Angeles Console | Westside

Chic | Tailored- This waterfall lined console features a flush leather wrapped drawer, a leather wrapped top inset and foot detail, and metal shelf details.

Finish Options:

Body: All woods and lacquers

Top inset: COM/COL

Feet: COM/COL

Hardware: Includes edge pull hardware

Standard Size:

44"L x 14"D x 32"H

Custom Sizes available

Shown as:

Khaki high gloss lacquer with Light grey kind leather

Light bronze metal finished shelf

Hardware: shown without edge pull hardware on drawer

D E N N I S M I L L E R N E W Y O R K 200 Lexington Avenue Suite 1210 New York, NY 10016 212.684.0070 Fax.212.684.0776 www.dennismiller.com