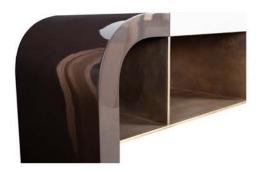

## Los Angeles Console | Eastside

 $\label{eq:chi} \mbox{Chic} \ | \ \mbox{Tailored-This waterfall lined console features details} \\ \mbox{and a leather wrapped top inset and foot detail.}$ 

Finish Options: Body: All woods and lacquers Top inset: COM/COL Feet: COM/COL

Standard Size: 44"L x 14"D x 32"H Custom Sizes available

Shown as: Khaki high gloss lacquer with light grey kind leather Light bronze metal finished shelves

DENNIS MILLLERNEW YORK 200 Lexington Avenue Suite 1210 New York, NY 10016 212.684.0070 Fax.212.684.0776 www.dennismiller.com