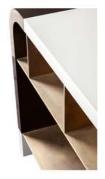

## Los Angeles Console | Eastside

 $\label{eq:chi} \mbox{Chic} \ | \ \mbox{Tailored-This waterfall lined console features details} \\ \mbox{and a leather wrapped top inset and foot detail.}$ 

Finish Options: Body: All woods and lacquers Top inset: COM/COL Feet: COM/COL

Standard Size: 44"L x 14"D x 32"H Custom Sizes available

Shown as: Khaki high gloss lacquer with light grey kind leather Light bronze metal finished shelves

DENNIS MILLLERNEW YORK 200 Lexington Avenue Suite 1210 New York, NY 10016 212.684.0070 Fax.212.684.0776 www.dennismiller.com