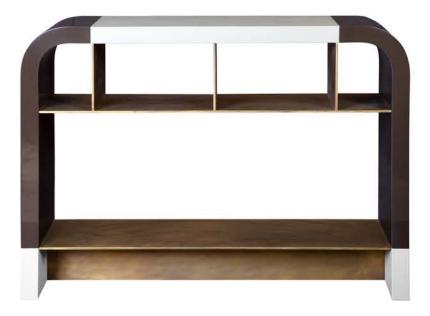

## Los Angeles Console | Eastside

 $\label{eq:chi} \mbox{Chic} \ | \ \mbox{Tailored-This waterfall lined console features details} \\ \mbox{and a leather wrapped top inset and foot detail.}$ 

Finish Options: Body: All woods and lacquers Top inset: COM/COL Feet: COM/COL

Standard Size: 44"L x 14"D x 32"H Custom Sizes available

Shown as: Khaki high gloss lacquer with light grey kind leather Light bronze metal finished shelves

DENNIS MILLLERNEW YORK 200 Lexington Avenue Suite 1210 New York, NY 10016 212.684.0070 Fax.212.684.0776 www.dennismiller.com