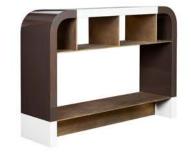

## Los Angeles Console | Eastside

 $\label{eq:chi} \mbox{Chic} \ | \ \mbox{Tailored-This waterfall lined console features details} \\ \mbox{and a leather wrapped top inset and foot detail.}$ 

Finish Options: Body: All woods and lacquers Top inset: COM/COL Feet: COM/COL

Standard Size: 44"L x 14"D x 32"H Custom Sizes available

Shown as: Khaki high gloss lacquer with light grey kind leather Light bronze metal finished shelves

DENNIS MILLLERNEW YORK 200 Lexington Avenue Suite 1210 New York, NY 10016 212.684.0070 Fax.212.684.0776 www.dennismiller.com