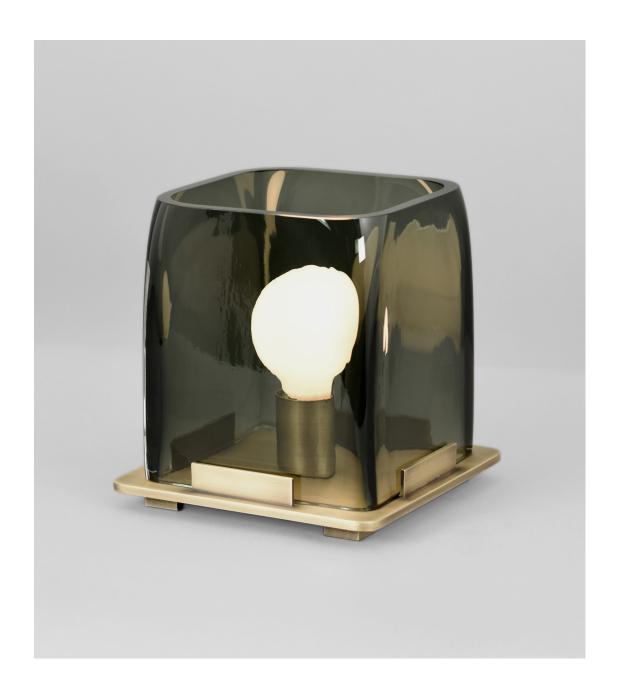

## LONDON LANTERN

LIGHT ANTIQUE BRASS WITH SMOKE GLASS SHADE

© 2000-2020 FUSE LIGHTING. ALL RIGHTS RESERVED.

### LONDON LANTERN

#### 6042 L

HEIGHT: APPROX. 8" (20.3 CM)

BASE: 1/2" H X 8" SQ (1.3 H X 20.3 SQ)

SHADE: 7 1/2"H X APPROX 7" SQ

(19.0 H X 17.8 SQ)

WIRING: 1 MEDIUM-BASE SOCKET WITH IN-LINE HI/LO SWITCH, 60 WATT

MAX.

RECOMMENDED BULB: 60 WATT EDISON STYLE 'SQUIRREL CAGE' BULB

CORD LENGTH: 96" PROVIDED. PLEASE SPECIFY AT TIME OF PURCHASE FOR ADDITIONAL LENGTH (UPCHARGE)