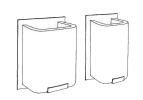

2-LIGHT PENDANT 4042A

4- LIGHT PENDANT 4042B

CEILING MOUNT 4042A

SCONCE & MINI SCONCE

9042 (SCONCE)

9042 MINI (MINI SCONCE)

SCONCE W/ SHADE 9042 SH

fuselighting.com