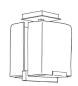

## LONDON LANTERN

LIGHT ANTIQUE BRASS WITH SMOKE GLASS SHADE

© 2000-2020 FUSE LIGHTING. ALL RIGHTS RESERVED.

### LONDON LANTERN

#### 6042 L

HEIGHT: APPROX. 8" (20.3 CM)

BASE: 1/2" H X 8" SQ (1.3 H X 20.3 SQ)

SHADE: 7 1/2"H X APPROX 7" SQ

(19.0 H X 17.8 SQ)

WIRING: 1 MEDIUM-BASE SOCKET WITH IN-LINE HI/LO SWITCH, 60 WATT

MAX.

RECOMMENDED BULB: 60 WATT EDISON STYLE 'SQUIRREL CAGE' BULB