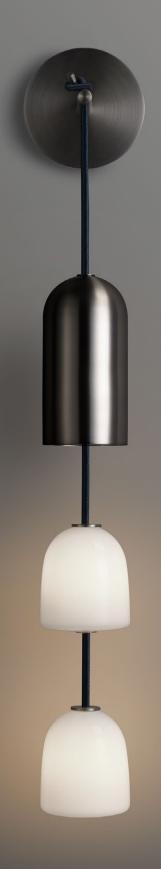

# Lily Sconce

# MODELS #C-10821

Inspired by nature, the Lily Series of pendants and wall sconces cascades with organic beauty into your interiors.

MATERIALS Brass and Gloss White Opal Shades

#### FINISHES

Antiqued Boyd Brass, Blackened Brass, and Satin Brass. Satin Nickel is available as a specialty finish. *Cord Options:* Black, Charcoal, Dark Olive, Navy Blue, Red, Silver, Warm Tan.

## ΝΟΤΕS

- UL listed (or equivalent) for damp locations
- Backplate: 5.25" x .75" (133.35 x 19.05 mm)
- Shade: Glossy white opal glass