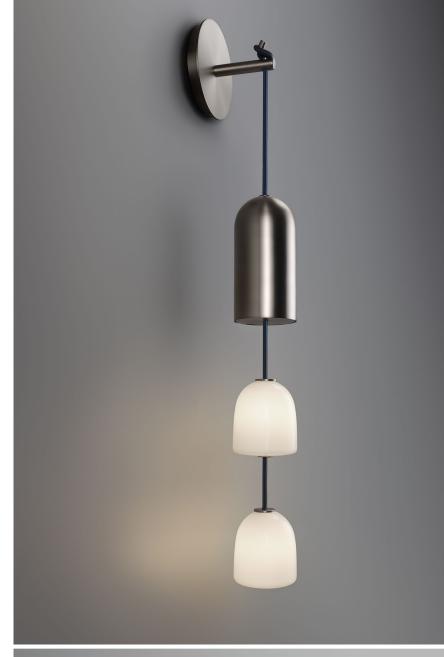

# Lily Sconce

# MODELS #C-10821

Inspired by nature, the Lily Series of pendants and wall sconces cascades with organic beauty into your interiors.

MATERIALS Brass and Gloss White Opal Shades

## ΝΟΤΕS

- UL listed (or equivalent) for damp locations
- Backplate: 5.25" x .75" (133.35 x 19.05 mm)
- Shade: Glossy white opal glass