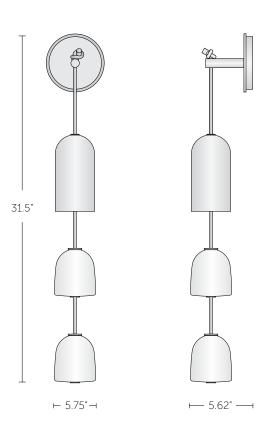

## DIMENSIONS WEIGHT

| H 31.5" x W 5.25" x 5.62" Projection | 5 lbs.   |
|--------------------------------------|----------|
| 800 mm x 133 mm x 143 mm             | 2.27 kg. |