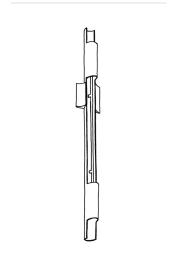

## 9072C

HEIGHT: 42" (107 CM) WIDTH: 6" (15.2 CM)

PROJECTION: 3 1/2" (8.9 CM)

BACKPLATE: 8" X 4" (20.3 CM X 10.2 CM)

WEIGHT: APPROX. 12 LBS. WIRING: SIX DOUBLE CONTACT BAYONET SOCKETS, 20 WATT MAX EA.

RECOMMENDED BULB: 4 WATT LED DOUBLE CONTACT BAYONET BASE

J-BOX LOCATION: FROM TOP OF

FIXTURE APPROX.

15.5", 18.5", 21.5", 24.5", 27.5"