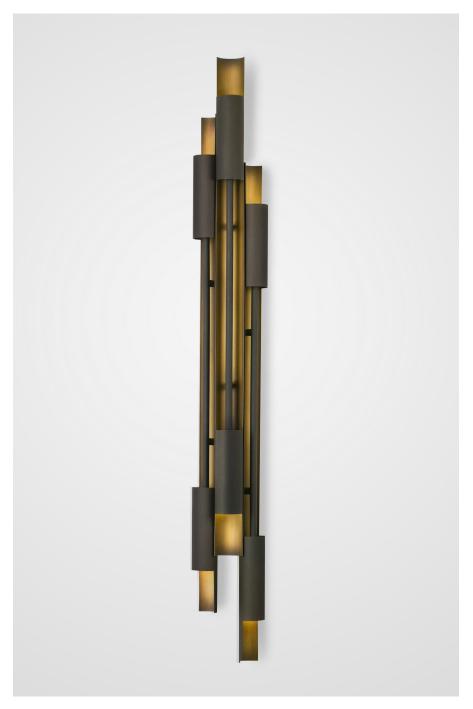

# F U S E

lighting

LEGATO TRIPLE SCONCE

DARK ANTIQUE BRASS WITH LIGHT ANTIQUE BRASS

# LEGATO TRIPLE SCONCE

## 9072C

HEIGHT: 42" (107 CM) WIDTH: 6" (15.2 CM)

PROJECTION: 3 1/2" (8.9 CM)

BACKPLATE: 8" X 4" (20.3 CM X 10.2 CM)

WEIGHT: APPROX. 12 LBS. WIRING: SIX DOUBLE CONTACT BAYONET SOCKETS, 20 WATT MAX EA.

RECOMMENDED BULB: 4 WATT LED DOUBLE CONTACT BAYONET BASE

### **METAL FINISHES**

BRUSHED BRASS LIGHT ANTIQUE BRASS DARK ANTIQUE BRASS MATTE BRASS POLISHED NICKEL SATIN NICKEL OIL RUBBED BRONZE GLOSS WHITE POWDER COAT MATTE BLACK POWDER COAT PATINATED STEEL

†UPCHARGE FOR SPLIT FINISH \$275

### **INTERIOR OPTIONS**

PAINTED WHITE DUTCH GOLD GILDING DUTCH WHITE GOLD GILDING DUTCH PLATINUM GILDING

METAL FINISHES CANNOT BE SELECTED FOR INTERIOR

SCONCE 9072

4072C

fuselighting.com

© COPYRIGHT FUSE LIGHTING. ALL RIGHTS RESERVED.