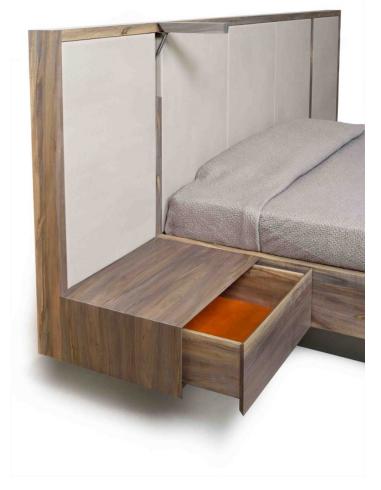

Ledge Bed

Oxidized Maple with light ambrosia figure.

- Padded leather headboard panels
- Bed rests on 6" tall recessed pedestal base clad in steel
- Attached nightstands with mitered edges, have a touch to open/soft-close glide system. Shown lined with an orange leather. Charging outlet in drawers.
- Built in reading lights turn on automatically when opened by touch latch.
- LED strip light built into back of headboard as a wall wash light.
- \* All TVM pieces are made to order, so custom configurations and sizing are encouraged. We work with maple, walnut and oak.