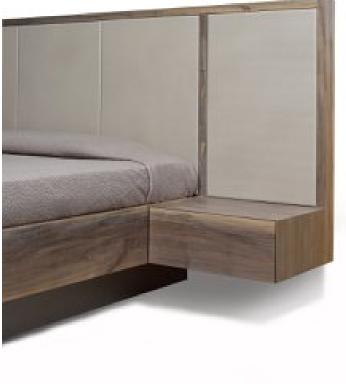

Ledge Bed

Oxidized Maple with light ambrosia figure.

- Padded leather headboard panels
- Bed rests on 6" tall recessed pedestal base clad in steel
- Attached nightstands with mitered edges, have a touch to open/soft-close glide system. Shown lined with an orange leather. Charging outlet in drawers.
- Built in reading lights turn on automatically when opened by touch latch.
- LED strip light built into back of headboard as a wall wash light.
- \* All TVM pieces are made to order, so custom configurations and sizing are encouraged. We work with maple, walnut and oak.