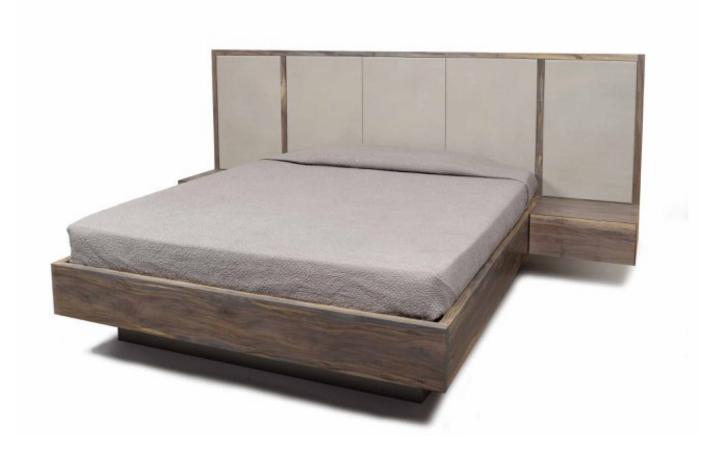

Ledge Bed

Oxidized Maple with light ambrosia figure.

- Padded leather headboard panels
- Bed rests on 6" tall recessed pedestal base clad in steel
- Attached nightstands with mitered edges, have a touch to open/soft-close glide system. Shown lined with an orange leather. Charging outlet in drawers.
- Built in reading lights turn on automatically when opened by touch latch.
- LED strip light built into back of headboard as a wall wash light.
- \* All TVM pieces are made to order, so custom configurations and sizing are encouraged. We work with maple, walnut and oak.