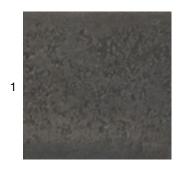

# Leg Material Options

- 1. Blackened Cast Aluminum with Wax Finish
- 2. Mirror Polished Cast Aluminum with Wax Finish
- Satin Peened Bronze with Wax Finish
- Mirror Polished Cast Bronze with Wax Finish
- Cast Iron with Nordy Bronze Plate and Wax Finish