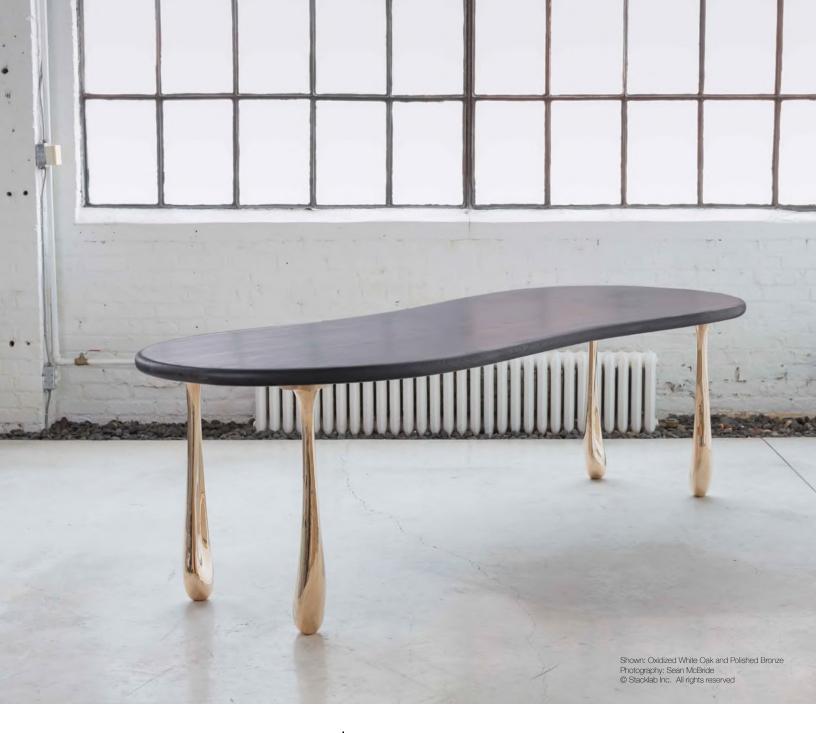

# Jupiter | Dining

Unlimited

This dining table pairs our signature solid bronze Jupiter castings with custom solid stone or joined solid domestic hardwood table top.

Honouring central-eastern Canada's manufacturing heritage, the Jupiter legs are cast in sand- the same process used to produce machine parts for heavy industry. The sand-casting process produces faintly perceptible irregularities that enhance the leg's tactile appeal.

The top is made of joined solid boards. The slightly different appearance of each board—so unlike the unnatural perfection of veneered furniture-generates unusual variety.

Rectilinear or organic shapes can be cut within the noted dimensions, without incurring additional costs.