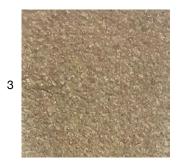

# **Table Top Material Options**

- Black Walnut with Oil Finish
- White Oak with Oil Finish (Indoor/Outdoor, pattination may occur)
- Whtie Oak with Intense Black Oil Stain
- Oxidized Maple with Oil or Lacquer Finish
- Custom Solid Stone (Not Shown, Please Inquire)