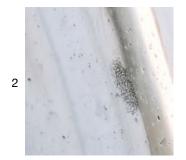

# **Table Top Material Options**

- Black Walnut with Oil Finish
- White Oak with Oil Finish (Indoor/Outdoor, pattination may occur)
- Whtie Oak with Intense Black Oil Stain
- Oxidized Maple with Oil or Lacquer Finish
- Custom Solid Stone (Not Shown, Please Inquire)