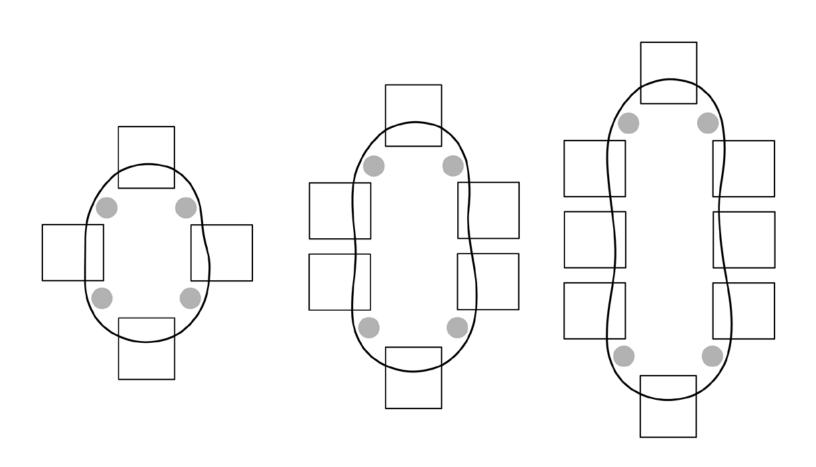

#### **Dimensions**

 4 Seats: 42" W x 60" L x 29-1/2" H • 6 Seats: 40\*/42" W x 80" L x 29-1/2" H • 8 Seats: 40\*/42" W x 108" L x 29-1/2" H \*Dimension applies to Custom Solid Stone only