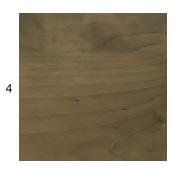

# **Table Top Material Options**

- Black Walnut with Oil Finish
- White Oak with Oil Finish (Indoor/Outdoor, pattination may occur)
- Whtie Oak with Intense Black Oil Stain
- Oxidized Maple with Oil or Lacquer Finish
- Custom Solid Stone (Not Shown, Please Inquire)