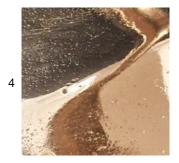

# **Table Top Material Options**

- Black Walnut with Oil Finish
- White Oak with Oil Finish (Indoor/Outdoor, pattination may occur)
- Whtie Oak with Intense Black Oil Stain
- Oxidized Maple with Oil or Lacquer Finish
- Custom Solid Stone (Not Shown, Please Inquire)

# Leg Material Options

- 1. Blackened Cast Aluminum with Wax Finish
- 2. Mirror Polished Cast Aluminum with Wax Finish
- Satin Peened Bronze with Wax Finish
- Mirror Polished Cast Bronze with Wax Finish
- Cast Iron with Nordy Bronze Plate and Wax Finish