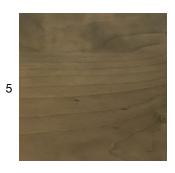

#### **Table Top Options:**

- Black Walnut with Oil Finish
- · White Oak with Oil Finish (Indoor/Outdoor)
- Oxidized Oak with Oil or Lacquer Finish
- Oxidized Maple with Oil or Lacquer Finish

### **Table Top Material Options**

- Black Walnut with Oil Finish
- White Oak with Oil Finish (Indoor/Outdoor, pattination may occur)
- Whtie Oak with Intense Black Oil Stain
- Oxidized Maple with Oil or Lacquer Finish
- Custom Solid Stone (Not Shown, Please Inquire)