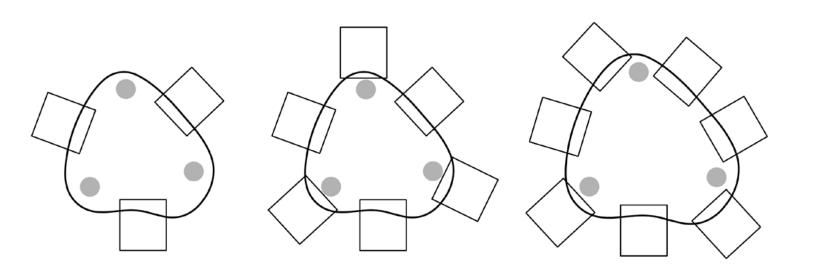

The top is made of joined solid boards. The slightly different appearance of each board—so unlike the unnatural perfection of veneered furniture-generates unusual variety.

Rectilinear or organic shapes can be cut within the noted dimensions, without incurring additional costs.

#### **Dimensions**

• Up to: 70" W x 70" L x 29-1/2" H