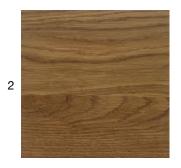

#### **Table Top Options:**

- Black Walnut with Oil Finish
- · White Oak with Oil Finish (Indoor/Outdoor)
- Oxidized Oak with Oil or Lacquer Finish
- Oxidized Maple with Oil or Lacquer Finish

### **Table Top Material Options**

- Black Walnut with Oil Finish
- White Oak with Oil Finish (Indoor/Outdoor, pattination may occur)
- Whtie Oak with Intense Black Oil Stain
- Oxidized Maple with Oil or Lacquer Finish
- Custom Solid Stone (Not Shown, Please Inquire)