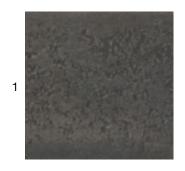

## Leg Material Options

- 1. Blackened Cast Aluminum with Wax Finish
- 2. Mirror Polished Cast Aluminum with Wax Finish
- Satin Peened Bronze with Wax Finish
- Mirror Polished Cast Bronze with Wax Finish
- Cast Iron with Nordy Bronze Plate and Wax Finish