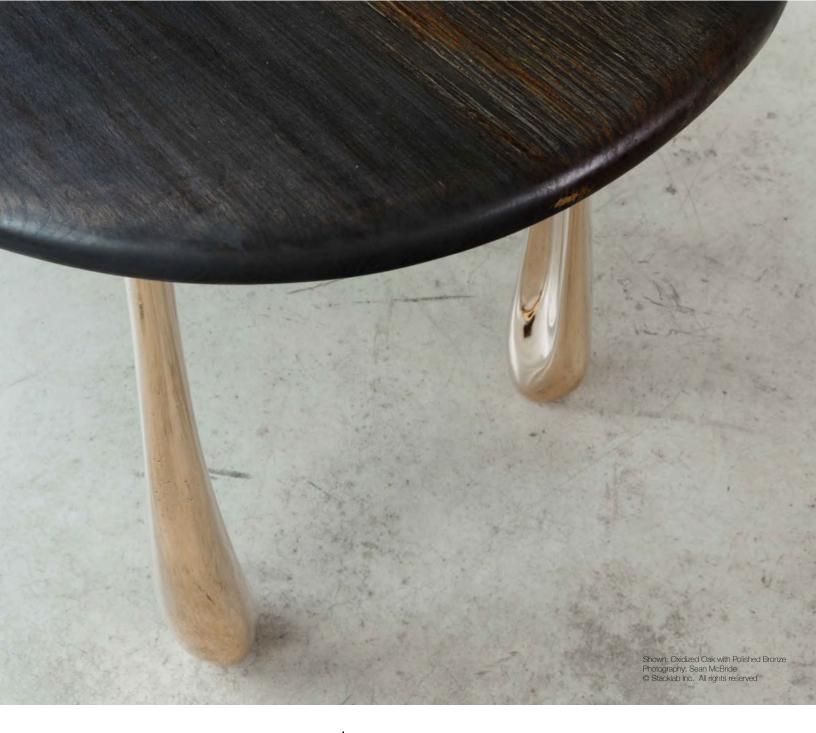

# Jupiter | Dinette

Unlimited

This dinette pairs our signature solid bronze Jupiter castings with a hardwood table top.

Honouring central-eastern Canada's manufacturing heritage, the Jupiter legs are cast in sand- the same process used to produce machine parts for heavy industry. The sand-casting process produces faintly perceptible irregularities that enhance the leg's tactile appeal.

The top is made of joined solid boards. The slightly different appearance of each board—so unlike the unnatural perfection of veneered furniture-generates unusual variety.

Rectilinear or organic shapes can be cut within the noted dimensions, without incurring additional costs.