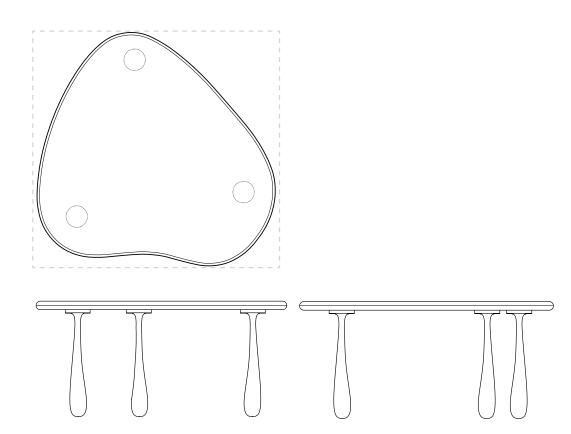

The top is made of joined solid boards. The slightly different appearance of each board—so unlike the unnatural perfection of veneered furniture-generates unusual variety.

Rectilinear or organic shapes can be cut within the noted dimensions, without incurring additional costs.

#### **Dimensions**

• Up to: 70" W x 70" L x 29-1/2" H