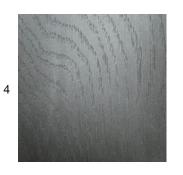

## Leg Material Options

- 1. Blackened Cast Aluminum with Wax Finish
- 2. Mirror Polished Cast Aluminum with Wax Finish
- Satin Peened Bronze with Wax Finish
- Mirror Polished Cast Bronze with Wax Finish
- Cast Iron with Nordy Bronze Plate and Wax Finish