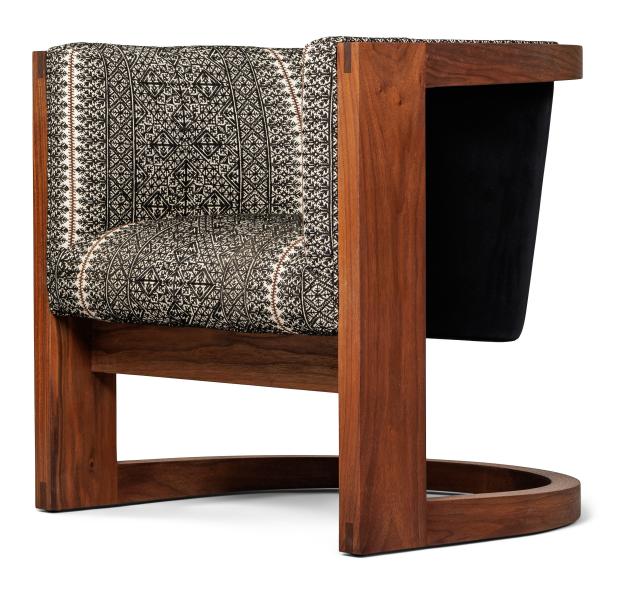

# Design

Curved arm mirroring the curved base - steam bent walnut wood, the Heritage Lounge - in solid wood or lacquer and COM upholstered seating surfaces.

#### Heritage Lounge

28.5"W x 28.5"D x 29"H

#### Finishes

Standard - Open Grain Satin Sheen Ebonized Walnut, Natural Walnut, Olmsted Walnut, Sherburne Walnut

Premium - Open Grain Satin Sheen Bleached Walnut, Brey Walnut, Grau Walnut, Rye Walnut

#### Standard Options

Walnut chairs framed with steam bent solid wood and upholstered seating surfaces. Upholstered with customer's own fabric or leather.