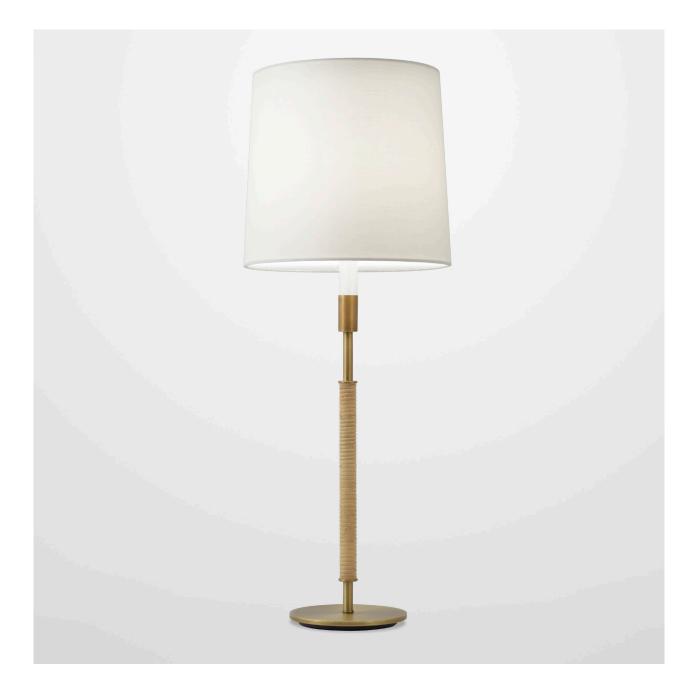

# HADLEY TABLE LAMP

LIGHT ANTIQUE BRASS WITH CANE WRAP AND BRIGHT WHITE SILK PONGEE SHADE

© 2000-2020 FUSE LIGHTING. All Rights Reserved.

# HADLEY TABLE LAMP

## 6083

HEIGHT: 27 3/4" (76.5 CM)

BASE: 6" DIA (15.2 CM)

SHADE: 10 "H X 10.5" DIA (25.4H X 26.7 DIA) CM

WIRING: 1 MEDIUM-BASE SOCKET WITH IN-LINE HI/LO SWITCH, 60 WATT MAX. EACH

RECOMMENDED BULB: FROSTED 40W TYPE A