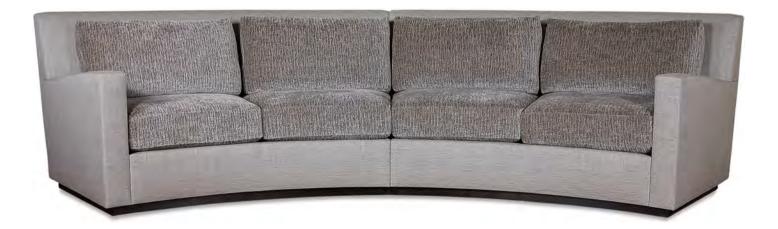

# GENEVA CURVED SECTIONAL SOFA

DENNIS MILLER NEW YORK

# GENEVA CURVED SECTIONAL SOFA

# DIMENSIONS

82.25 W  $\times$  39 D  $\times$  36 H (Two Arm Sofa) 77.75 W × 39 D × 36 H (One Left or Right Arm Sofa)  $73.25 \text{ W} \times 39 \text{ D} \times 36 \text{ H}$  (Armless Sofa) 18 Seat Height 22 Seat Depth 25.5 Arm Height 73.5 Radius