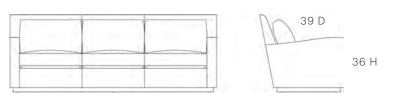

# DIMENSIONS

82.25 W  $\times$  39 D  $\times$  36 H (Two Arm Sofa) 77.75 W × 39 D × 36 H (One Left or Right Arm Sofa)  $73.25 \text{ W} \times 39 \text{ D} \times 36 \text{ H}$  (Armless Sofa) 18 Seat Height 22 Seat Depth 25.5 Arm Height 73.5 Radius