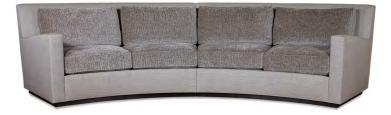

# GENEVA CURVED SECTIONAL SOFA

DENNIS MILLER NEW YORK

# GENEVA CURVED SECTIONAL SOFA

# DIMENSIONS

82.25 W  $\times$  39 D  $\times$  36 H (Two Arm Sofa) 77.75 W × 39 D × 36 H (One Left or Right Arm Sofa)  $73.25 \text{ W} \times 39 \text{ D} \times 36 \text{ H}$  (Armless Sofa) 18 Seat Height 22 Seat Depth 25.5 Arm Height 73.5 Radius