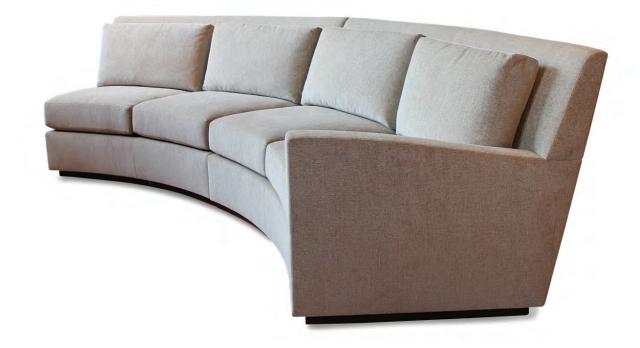

# GENEVA CURVED SECTIONAL SOFA

DENNIS MILLER NEW YORK

# GENEVA CURVED SECTIONAL SOFA

# DIMENSIONS

82.25 W  $\times$  39 D  $\times$  36 H (Two Arm Sofa) 77.75 W × 39 D × 36 H (One Left or Right Arm Sofa)  $73.25 \text{ W} \times 39 \text{ D} \times 36 \text{ H}$  (Armless Sofa) 18 Seat Height 22 Seat Depth 25.5 Arm Height 73.5 Radius