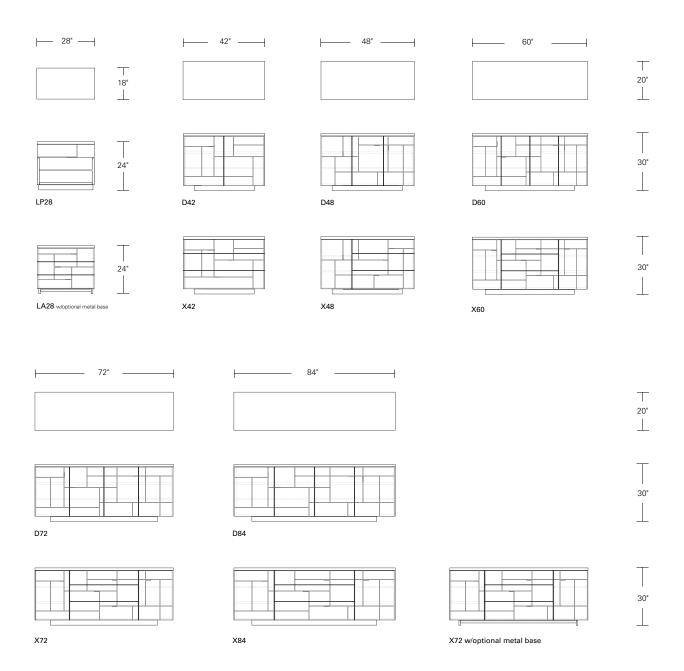

## FRETWORK LP28

28W x 18D x 24H

Shown in Bleached Walnut with Medium Bronze Inlay and optional Metal Base.

The LP28 is a scaled-down version of the Fretwork Collection. Its single drawer face notches into the cabinet side with its refined metal trim and tab pull. A delicate shelf is trimmed with a matching metal edge. Standard wood base or an optional metal base as shown.