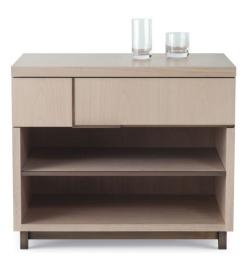

## FRETWORK LP28

28W x 18D x 24H

Shown in Bleached Walnut with Medium Bronze Inlay and optional Metal Base.

The LP28 is a scaled-down version of the Fretwork Collection. Its single drawer face notches into the cabinet side with its refined metal trim and tab pull. A delicate shelf is trimmed with a matching metal edge. Standard wood base or an optional metal base as shown.