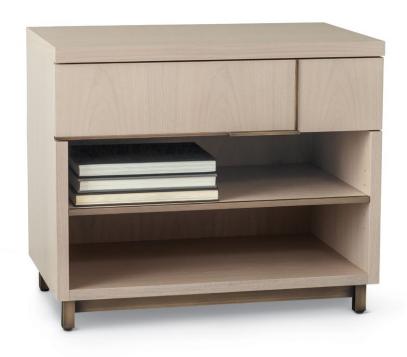

## FRETWORK LP28

28W x 18D x 24H

Shown in Bleached Walnut with Medium Bronze Inlay and optional Metal Base.

The LP28 is a scaled-down version of the Fretwork Collection. Its single drawer face notches into the cabinet side with its refined metal trim and tab pull. A delicate shelf is trimmed with a matching metal edge. Standard wood base or an optional metal base as shown.