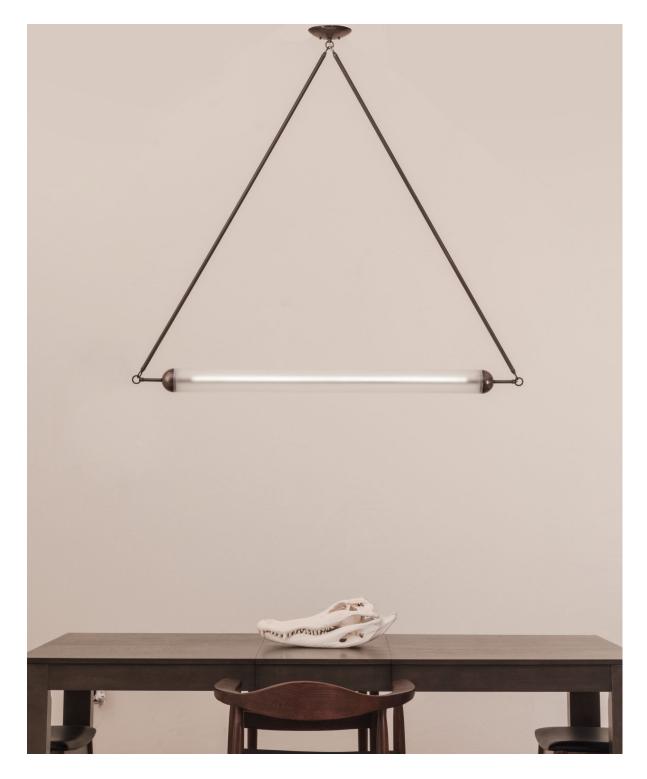

- DESIGN The Flume chandelier features a frosted scientific glass tube, softly illuminated by a single dotless filament LED, cradled in hand-casted bronze hemispheres. The bronze framework is elegantly structured, allowing the glass tube to be rotated and float perfectly. This dynamic design adds a sense of movement and modern artistry, evoking the harmony and equilibrium of a perfectly balanced mobile.
- FINISHES Antique Bronze and Clear Frosted Glass, additional finishes available.

## GLOSS ANTIQUE BRONZE CLEAR FROSTED GLASS