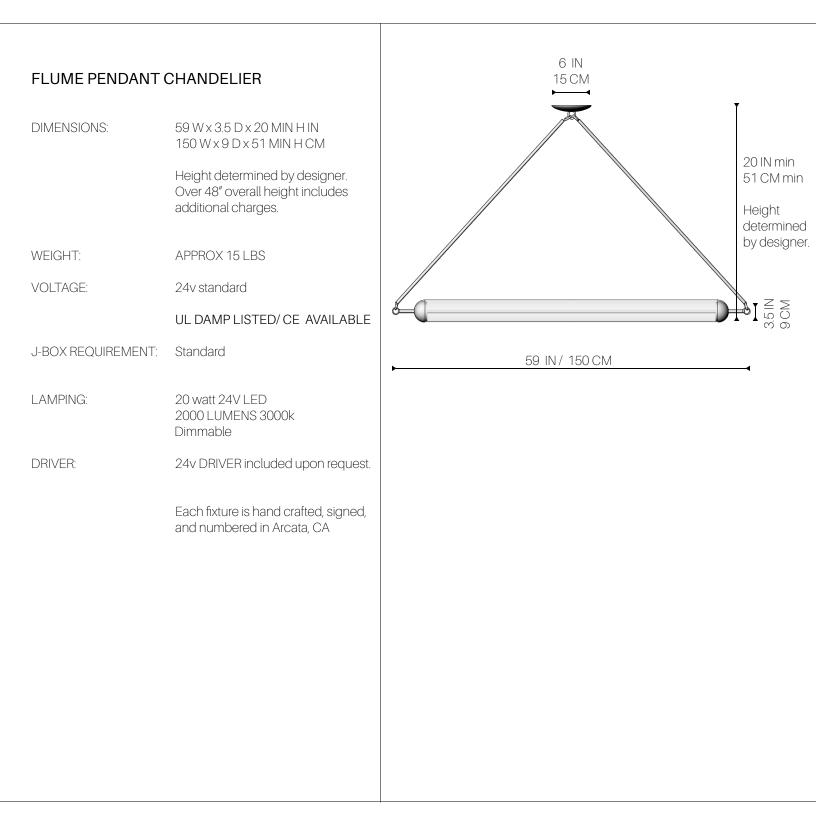

- DESIGN The Flume chandelier features a frosted scientific glass tube, softly illuminated by a single dotless filament LED, cradled in hand-casted bronze hemispheres. The bronze framework is elegantly structured, allowing the glass tube to be rotated and float perfectly. This dynamic design adds a sense of movement and modern artistry, evoking the harmony and equilibrium of a perfectly balanced mobile.
- FINISHES Antique Bronze and Clear Frosted Glass, additional finishes available.

## HILLIARD



## HILLIARD



## GLOSS ANTIQUE BRONZE CLEAR FROSTED GLASS

## HILLIARD



FINISHES SHOWN IN IMAGE:

GLOSS ANTIQUE BRONZE CLEAR FROSTED GLASS

STANDARD FINISHES AVAILABLE

CONTACT INFO@HILLIARDLAMPS.COM FOR CUSTOM REQUESTS



MATTE ANTIQUE BRONZE



GLOSS ANTIQUE BRONZE



CLEAR FROSTED GLASS