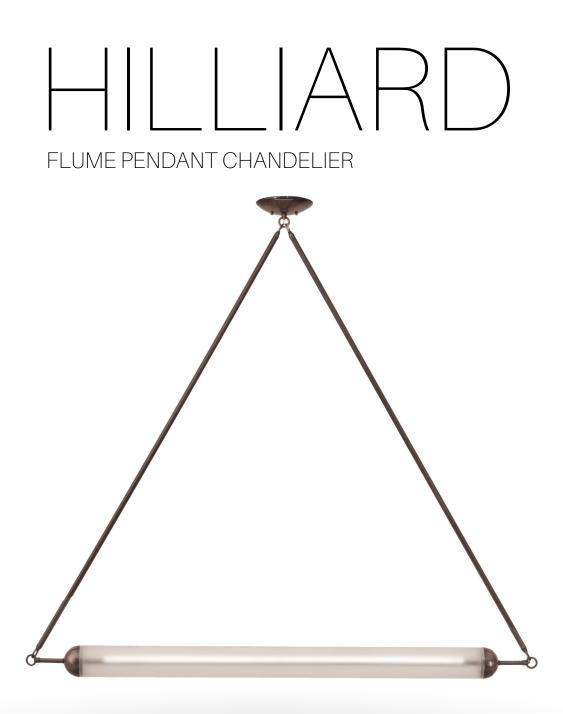

## HILLIARD

- DESIGN The Flume chandelier features a frosted scientific glass tube, softly illuminated by a single dotless filament LED, cradled in hand-casted bronze hemispheres. The bronze framework is elegantly structured, allowing the glass tube to be rotated and float perfectly. This dynamic design adds a sense of movement and modern artistry, evoking the harmony and equilibrium of a perfectly balanced mobile.
- FINISHES Antique Bronze and Clear Frosted Glass, additional finishes available.