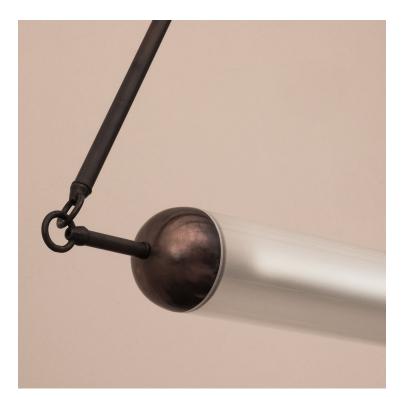

- DESIGN The Flume chandelier features a frosted scientific glass tube, softly illuminated by a single dotless filament LED, cradled in hand-casted bronze hemispheres. The bronze framework is elegantly structured, allowing the glass tube to be rotated and float perfectly. This dynamic design adds a sense of movement and modern artistry, evoking the harmony and equilibrium of a perfectly balanced mobile.
- FINISHES Antique Bronze and Clear Frosted Glass, additional finishes available.

## HILLIARD

FINISHES SHOWN IN IMAGE:

GLOSS ANTIQUE BRONZE CLEAR FROSTED GLASS

STANDARD FINISHES AVAILABLE

CONTACT INFO@HILLIARDLAMPS.COM FOR CUSTOM REQUESTS

MATTE ANTIQUE BRONZE

GLOSS ANTIQUE BRONZE

CLEAR FROSTED GLASS