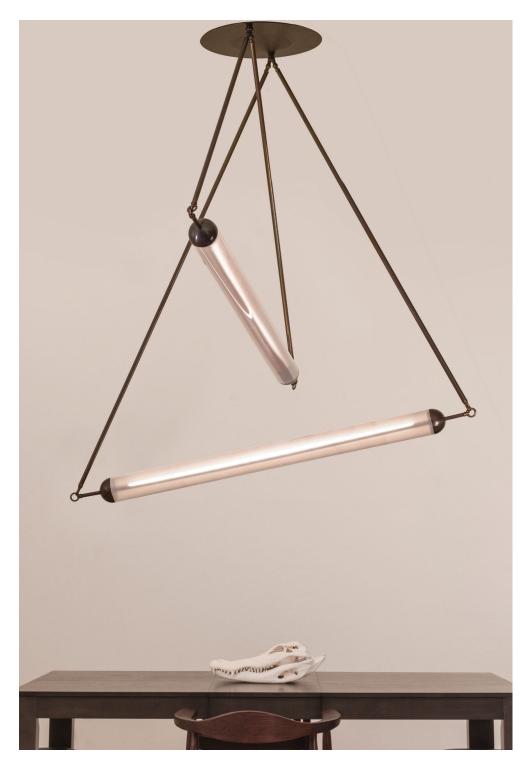

## FLUME DOUBLE PENDANT CHANDELIER

DESIGN

The Flume chandelier features two frosted scientific glass tubes, each softly illuminated by a single dotless filament LED, cradled in hand-casted bronze hemispheres. The bronze framework is elegantly structured, allowing the glass tubes to be rotated and float perfectly together. This dynamic design adds a sense of movement and modern artistry, evoking the harmony and equilibrium of a perfectly balanced mobile.

### FLUME DOUBLE PENDANT CHANDELIER

DIMENSIONS: 70 W x 70 D IN

178 W x 178 D CM

Canopy: 16.5 DIA x 1.5 D IN Pendants: 59 L x 3.5 DIA IN

Height determined by designer. Over 48" overall height includes

additional charges.

# HILLIARD

GLOSS ANTIQUE BRONZE CLEAR FROSTED GLASS