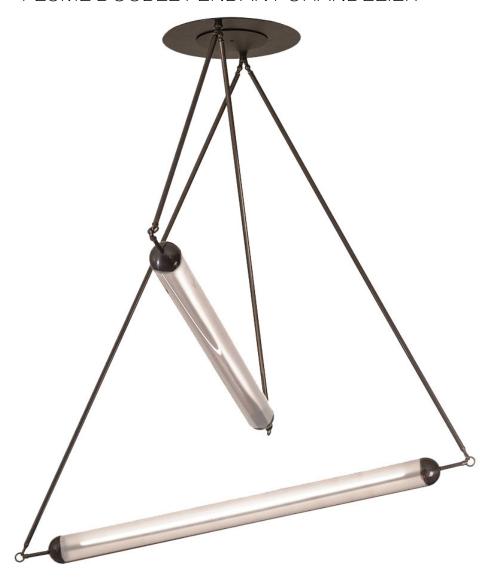

## FLUME DOUBLE PENDANT CHANDELIER

DESIGN

The Flume chandelier features two frosted scientific glass tubes, each softly illuminated by a single dotless filament LED, cradled in hand-casted bronze hemispheres. The bronze framework is elegantly structured, allowing the glass tubes to be rotated and float perfectly together. This dynamic design adds a sense of movement and modern artistry, evoking the harmony and equilibrium of a perfectly balanced mobile.

### FLUME DOUBLE PENDANT CHANDELIER

DIMENSIONS: 70 W x 70 D IN

178 W x 178 D CM

Canopy: 16.5 DIA x 1.5 D IN Pendants: 59 L x 3.5 DIA IN

Height determined by designer. Over 48" overall height includes

additional charges.