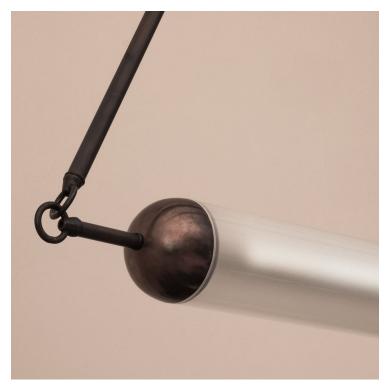

## FLUME DOUBLE PENDANT CHANDELIER

DESIGN

The Flume chandelier features two frosted scientific glass tubes, each softly illuminated by a single dotless filament LED, cradled in hand-casted bronze hemispheres. The bronze framework is elegantly structured, allowing the glass tubes to be rotated and float perfectly together. This dynamic design adds a sense of movement and modern artistry, evoking the harmony and equilibrium of a perfectly balanced mobile.

FINISHES

Gloss Antique Bronze and Clear Frosted Glass, additional finishes available.

## HILLIARL

FINISHES SHOWN IN IMAGE:

GLOSS ANTIQUE BRONZE **CLEAR FROSTED GLASS** 

STANDARD FINISHES AVAILABLE

CONTACT INFO@HILLIARDLAMPS.COM FOR CUSTOM REQUESTS

MATTE ANTIQUE BRONZE

GLOSS ANTIQUE BRONZE

CLEAR FROSTED GLASS