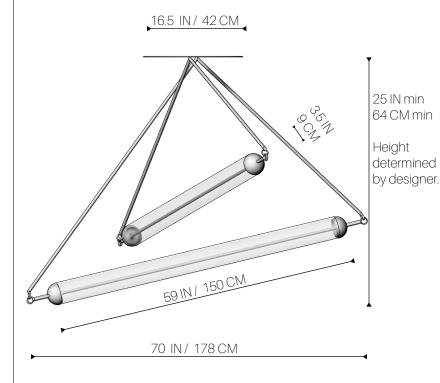

### FLUME DOUBLE PENDANT CHANDELIER

DIMENSIONS: 70 W x 70 D IN

178 W x 178 D CM

Canopy: 16.5 DIA x 1.5 D IN Pendants: 59 L x 3.5 DIA IN

Height determined by designer. Over 48" overall height includes

additional charges.