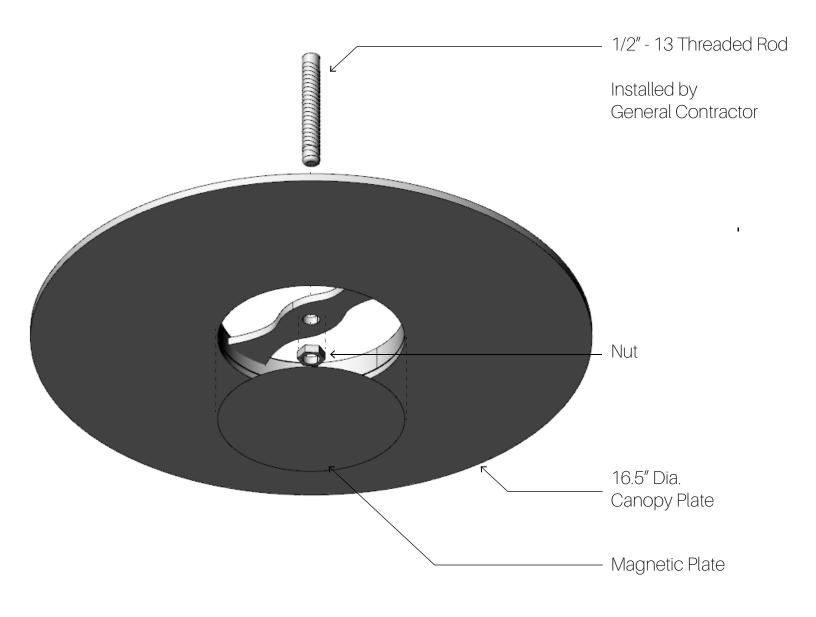

D IN

178 W x 178 D CM

Canopy: 16.5 DIA x 1.5 D IN Pendants: 59 L x 3.5 DIA IN

Height determined by designer. Over 48" overall height includes

additional charges.

WEIGHT: APPROX 40 LBS

VOLTAGE: 24v standard

UL DAMP LISTED/ CE AVAILABLE

J-BOX REQUIREMENT: Reinforced

LAMPING: 40 watt 24V LED

4000 LUMENS 3000k

Dimmable

DRIVER: 24v DRIVER included upon request.

Each fixture is hand crafted, signed, and numbered in Arcata, CA



# HILLIARD



GLOSS ANTIQUE BRONZE CLEAR FROSTED GLASS

## HILLIARL



FINISHES SHOWN IN IMAGE:

GLOSS ANTIQUE BRONZE **CLEAR FROSTED GLASS** 

STANDARD FINISHES AVAILABLE

CONTACT INFO@HILLIARDLAMPS.COM FOR CUSTOM REQUESTS



MATTE ANTIQUE BRONZE



GLOSS ANTIQUE BRONZE



CLEAR FROSTED GLASS



## **CEILING CANOPY INSTALLATION**

all parts below included