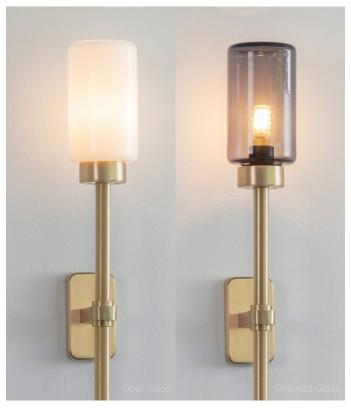

# FAROL

Bide merges traditional raw materials such as brass and alabaster with modern engineering techniques, resulting in a harmonious blend of grace and durability. Alabaster is a natural stone and therefore each piece will feature unique veining and detailing. Standard brass finish options provided below and bespoke finishes available upon request.

### WALL SINGLE

**FINISHES** 

BRUSHED BRASS

DARK BRONZE

ANTIQUE BRASS

SATIN NICKEL

#### MATERIALS

Brass | Opal or Smoked glass