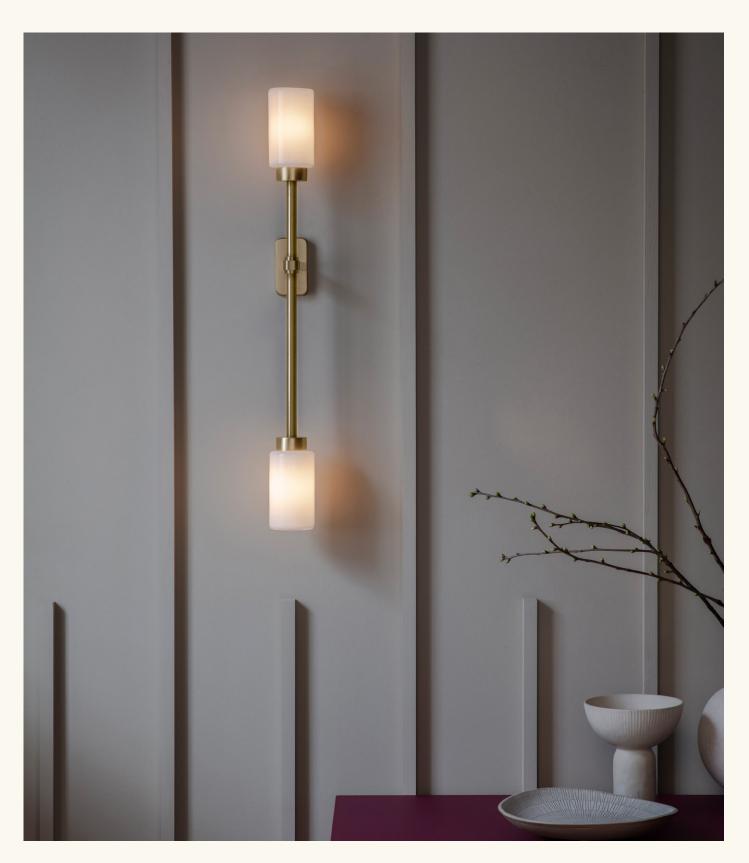

# FAROL

Bide merges traditional raw materials such as brass and alabaster with modern engineering techniques, resulting in a harmonious blend of grace and durability. Alabaster is a natural stone and therefore each piece will feature unique veining and detailing. Standard brass finish options provided below and bespoke finishes available upon request.

### WALL SINGLE

**FINISHES** 

BRUSHED BRASS

DARK BRONZE

ANTIQUE BRASS

SATIN NICKEL

#### MATERIALS

Brass | Opal or Smoked glass

#### LIGHT SOURCE

2 x 4W LED G9 light bulb (supplied) 110V/240V | 2700k

#### **DIMENSIONS**

W 70mm | H 665mm | T 103mm W 2.7in | H 26.2in | T 4in