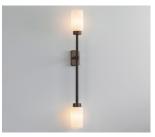

ANTIQUE BRASS

DARK BRONZE

SATIN NICKEL

### WALL SINGLE

**FINISHES** 

BRUSHED BRASS

DARK BRONZE

ANTIQUE BRASS

SATIN NICKEL

#### MATERIALS

Brass | Opal or Smoked glass