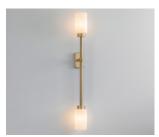

ANTIQUE BRASS

DARK BRONZE

SATIN NICKEL

### WALL SINGLE

**FINISHES** 

BRUSHED BRASS

DARK BRONZE

ANTIQUE BRASS

SATIN NICKEL

#### MATERIALS

Brass | Opal or Smoked glass