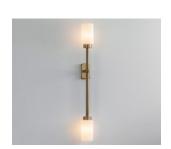

ANTIQUE BRASS

DARK BRONZE

SATIN NICKEL

### WALL SINGLE

**FINISHES** 

BRUSHED BRASS

DARK BRONZE

ANTIQUE BRASS

SATIN NICKEL

#### MATERIALS

Brass | Opal or Smoked glass