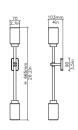

#### **DIMENSIONS**

W 70mm | H 665mm | T 103mm W 2.7in | H 26.2in | T 4in

#### WALL PLATE

Ø 90mm | T 15mm Ø 3.5in | T 0.6in

For USA orders, a special wall plate is available to cover the J-box.

#### WEIGHT NET

2.35kg | 5.2lbs

LINE DRAWINGS