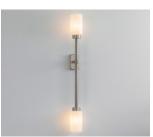

ANTIQUE BRASS

DARK BRONZE

SATIN NICKEL

### WALL SINGLE

**FINISHES** 

BRUSHED BRASS

DARK BRONZE

ANTIQUE BRASS

SATIN NICKEL

#### MATERIALS

Brass | Opal or Smoked glass