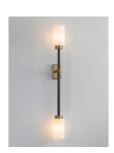

### WALL SINGLE DUAL BRASS

FINISHES

BRUSHED BRASS & DARK BRONZE

ANTIQUE BRASS & DARK BRONZE

SATIN NICKEL & DARK BRONZE

#### **MATERIALS**

Bronze Stem & Brass detail | Opal or Smoked glass

#### **FINISHES**

Standard finishes listed below. Bespoke finishes available upon request. Metalwork lacquered as standard.