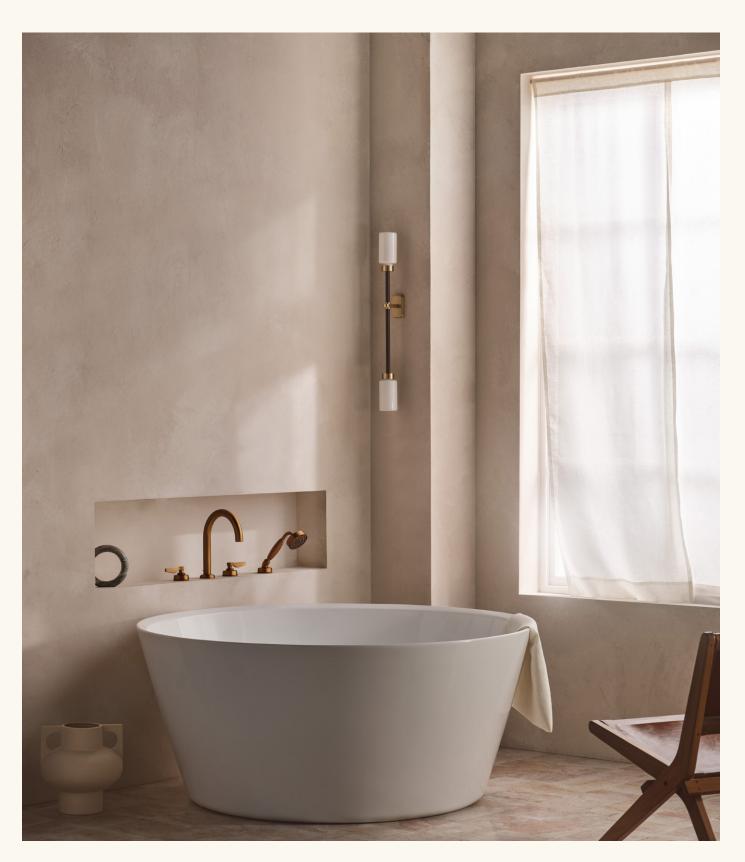

# FAROL

Bide merges traditional raw materials such as brass and alabaster with modern engineering techniques, resulting in a harmonious blend of grace and durability. Alabaster is a natural stone and therefore each piece will feature unique veining and detailing. Standard brass finish options provided below and bespoke finishes available upon request.

### WALL SINGLE DUAL BRASS

FINISHES

BRUSHED BRASS & DARK BRONZE

ANTIQUE BRASS & DARK BRONZE

SATIN NICKEL & DARK BRONZE

#### **MATERIALS**

Bronze Stem & Brass detail | Opal or Smoked glass