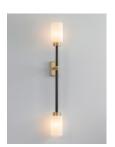

### WALL SINGLE DUAL BRASS

FINISHES

BRUSHED BRASS & DARK BRONZE

ANTIQUE BRASS & DARK BRONZE

SATIN NICKEL & DARK BRONZE

#### **MATERIALS**

Bronze Stem & Brass detail | Opal or Smoked glass

#### **FINISHES**

Standard finishes listed below. Bespoke finishes available upon request. Metalwork lacquered as standard.