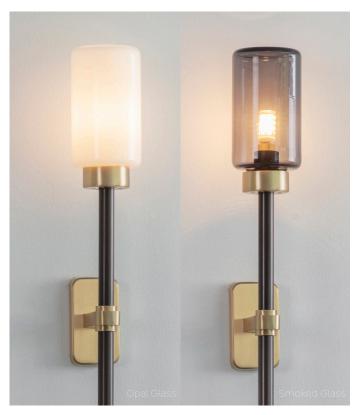

#### GLASS

OPAL

2 2

#### **MATERIALS**

Bronze Stem & Brass detail | Opal or Smoked glass