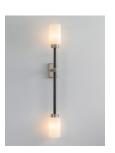

### WALL SINGLE DUAL BRASS

FINISHES

BRUSHED BRASS & DARK BRONZE

ANTIQUE BRASS & DARK BRONZE

SATIN NICKEL & DARK BRONZE

#### **MATERIALS**

Bronze Stem & Brass detail | Opal or Smoked glass

#### **FINISHES**

Standard finishes listed below. Bespoke finishes available upon request. Metalwork lacquered as standard.