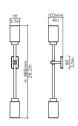

#### **DIMENSIONS**

W 70mm | H 665mm | T 103mm W 2.7in | H 26.2in | T 4in

#### WALL PLATE

Ø 90mm | T 15mm Ø 3.5in | T 0.6in

For USA orders, a special wall plate is available to cover the J-box.

#### WEIGHT NET

2.35kg | 5.2lbs

LINE DRAWINGS

BERT FRANK