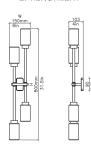

#### **DIMENSIONS**

W 150mm | H 800mm | T 103mm W 6in | H 31.5in | T 4in

#### WALL PLATE

Ø 90mm | T 15mm Ø 3.5in | T 0.6in

For USA orders, a special wall plate is available to cover the J-box.

#### WEIGHT NET

3.2kg | 7lbs

OPTION 2 | RIGHT