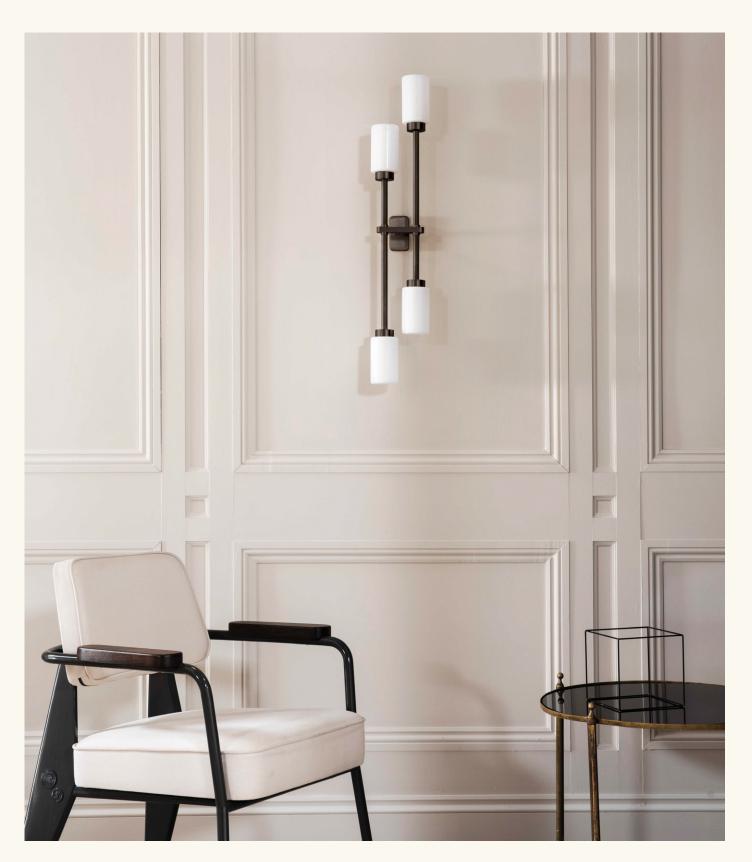

# FAROL

Bide merges traditional raw materials such as brass and alabaster with modern engineering techniques, resulting in a harmonious blend of grace and durability. Alabaster is a natural stone and therefore each piece will feature unique veining and detailing. Standard brass finish options provided below and bespoke finishes available upon request.

### WALL DOUBLE

FINISHES

BRUSHED BRASS | LEFT

DARK BRONZE | LEFT

ANTIQUE BRASS | RIGHT

SATIN NICKEL | RIGHT

#### **DIMENSIONS**

W 150mm | H 800mm | T 103mm W 6in | H 31.5in | T 4in