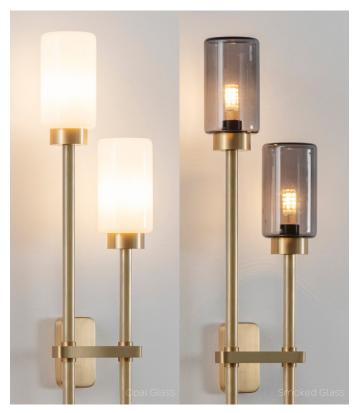

### WALL DOUBLE

FINISHES

BRUSHED BRASS | LEFT

DARK BRONZE | LEFT

ANTIQUE BRASS | RIGHT

SATIN NICKEL | RIGHT

#### **MATERIALS**

Brass | Opal or Smoked glass

#### WEIGHT NET

3.2kg | 7lbs

OPTION 2 | RIGHT