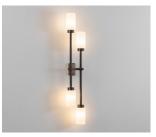

### WALL DOUBLE

FINISHES

BRUSHED BRASS | LEFT

DARK BRONZE | LEFT

ANTIQUE BRASS | RIGHT

SATIN NICKEL | RIGHT

ANTIQUE BRASS

DARK BRONZE

SATIN NICKEL