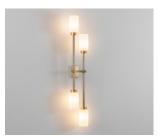

### WALL DOUBLE

FINISHES

BRUSHED BRASS | LEFT

DARK BRONZE | LEFT

ANTIQUE BRASS | RIGHT

SATIN NICKEL | RIGHT

ANTIQUE BRASS

DARK BRONZE

SATIN NICKEL