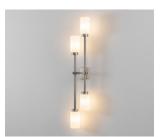

### WALL DOUBLE

FINISHES

BRUSHED BRASS | LEFT

DARK BRONZE | LEFT

ANTIQUE BRASS | RIGHT

SATIN NICKEL | RIGHT

ANTIQUE BRASS

DARK BRONZE

SATIN NICKEL