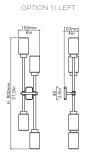

#### **DIMENSIONS**

W 150mm | H 800mm | T 103mm W 6in | H 31.5in | T 4in

#### WALL PLATE

Ø 90mm | T 15mm Ø 3.5in | T 0.6in

For USA orders, a special wall plate is available to cover the J-box.