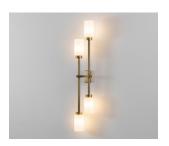

### WALL DOUBLE

FINISHES

BRUSHED BRASS | LEFT

DARK BRONZE | LEFT

ANTIQUE BRASS | RIGHT

SATIN NICKEL | RIGHT

ANTIQUE BRASS

DARK BRONZE

SATIN NICKEL