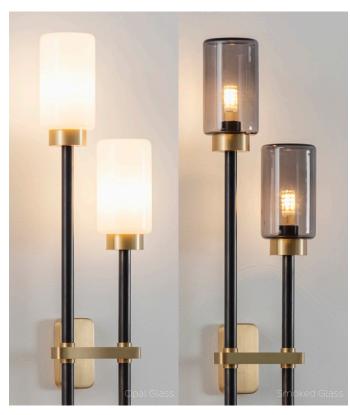

### WALL DOUBLE DUAL BRASS

FINISHES

BRUSHED BRASS & DARK BRONZE

ANTIQUE BRASS & DARK BRONZE

#### MATERIALS

Bronze Stem & Brass detail | Opal or Smoked glass