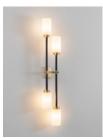

# FAROL

DENNIS MILLER NEW YORK

Bide merges traditional raw materials such as brass and alabaster with modern engineering techniques, resulting in a harmonious blend of grace and durability. Alabaster is a natural stone and therefore each piece will feature unique veining and detailing. Standard brass finish options provided below and bespoke finishes available upon request.

### WALL DOUBLE DUAL BRASS

FINISHES

BRUSHED BRASS & DARK BRONZE

ANTIQUE BRASS & DARK BRONZE

#### MATERIALS

Bronze Stem & Brass detail | Opal or Smoked glass