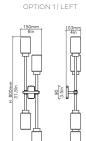

#### DIMENSIONS

W 150mm | H 800mm | T 103mm W 6in | H 31.5in | T 4in

#### WALL PLATE

Ø 90mm | T 15mm Ø 3.5in | T 0.6in

For USA orders, a special wall plate is available to cover the J-box.

#### WEIGHT NET

3.2kg | 7lbs

#### LINE DRAWINGS

SATIN NICKEL

& DARK BRONZE