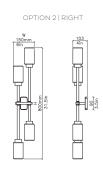

#### DIMENSIONS

W 150mm | H 800mm | T 103mm W 6in | H 31.5in | T 4in

#### WALL PLATE

Ø 90mm | T 15mm Ø 3.5in | T 0.6in

For USA orders, a special wall plate is available to cover the J-box.

#### WEIGHT NET

3.2kg | 7lbs

#### LINE DRAWINGS

SATIN NICKEL

& DARK BRONZE