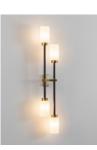

# FAROL

DENNIS MILLER NEW YORK

Bide merges traditional raw materials such as brass and alabaster with modern engineering techniques, resulting in a harmonious blend of grace and durability. Alabaster is a natural stone and therefore each piece will feature unique veining and detailing. Standard brass finish options provided below and bespoke finishes available upon request.

### WALL DOUBLE DUAL BRASS

FINISHES

BRUSHED BRASS & DARK BRONZE

ANTIQUE BRASS & DARK BRONZE

#### MATERIALS

Bronze Stem & Brass detail | Opal or Smoked glass