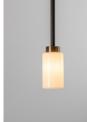

# FAROL

DENNIS MILLER NEW YORK

Bide merges traditional raw materials such as brass and alabaster with modern engineering techniques, resulting in a harmonious blend of grace and durability. Alabaster is a natural stone and therefore each piece will feature unique veining and detailing. Standard brass finish options provided below and bespoke finishes available upon request.

### PENDANT DUAL BRASS

FINISHES

ANTIOUE BRASS & DARK BRONZE

#### MATERIALS

Dark Bronze Stem & Brass detail Opal or Smoked glass