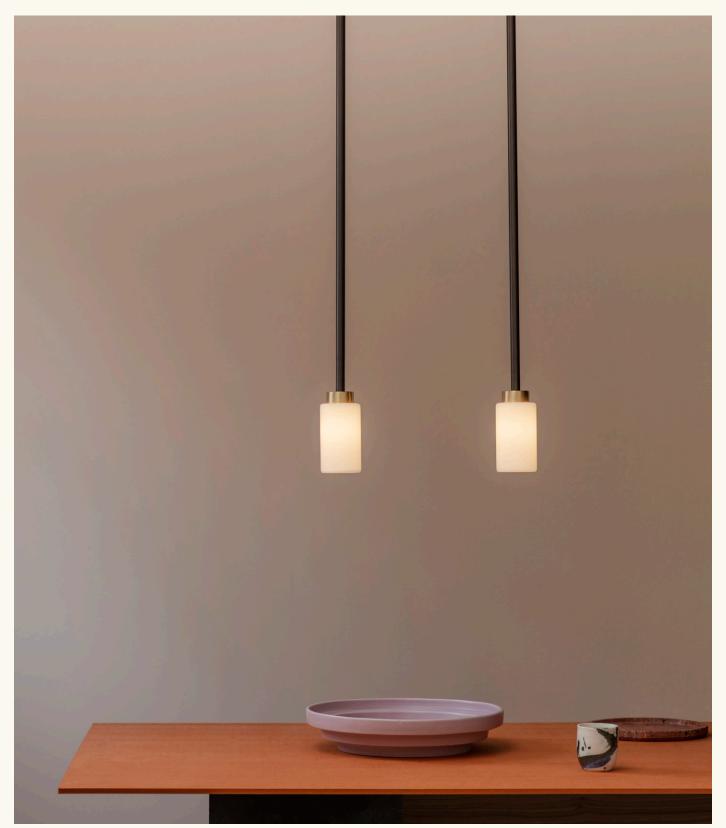

# FAROL

DENNIS MILLER NEW YORK

Bide merges traditional raw materials such as brass and alabaster with modern engineering techniques, resulting in a harmonious blend of grace and durability. Alabaster is a natural stone and therefore each piece will feature unique veining and detailing. Standard brass finish options provided below and bespoke finishes available upon request.

### PENDANT DUAL BRASS

FINISHES

ANTIOUE BRASS & DARK BRONZE

#### MATERIALS

Dark Bronze Stem & Brass detail Opal or Smoked glass