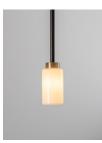

# FAROL

DENNIS MILLER NEW YORK

Bide merges traditional raw materials such as brass and alabaster with modern engineering techniques, resulting in a harmonious blend of grace and durability. Alabaster is a natural stone and therefore each piece will feature unique veining and detailing. Standard brass finish options provided below and bespoke finishes available upon request.

### PENDANT DUAL BRASS

FINISHES

ANTIOUE BRASS & DARK BRONZE

#### MATERIALS

Dark Bronze Stem & Brass detail Opal or Smoked glass