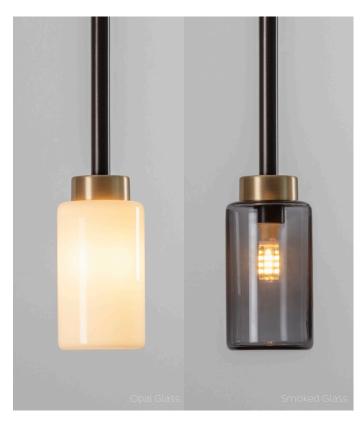

### PENDANT DUAL BRASS

FINISHES

ANTIOUE BRASS & DARK BRONZE

#### MATERIALS

Dark Bronze Stem & Brass detail Opal or Smoked glass