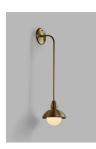

## WALL LIGHT DROP SHORT

MATERIALS Brass | Frosted glass

**FINISHES** Standard finishes listed below Brasswork lacquered as standard

**DIMMING** Mains dimmable | TRIAC

IP RATING IP44 rated

LIGHT SOURCE 1 x 4W LED E12/G9 lamp (supplied) LED lamp only MAX 12W 110V/240V | 2700k

**DIMENSIONS** H 700mm | W 190mm H 27.5in | W 7.5in

WALL PLATE Ø 116mm | Ø 4.5in

2.2kg | 4.8lbs

FINISHES

BRUSHED BRASS

ANTIQUE BRASS

DARK BRONZE