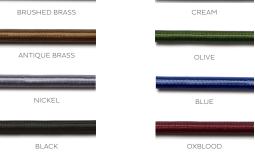

### BRUSHED BRASS ANTIQUE BRASS SAND CASTED BRASS BRUSHED BRASS ANTIQUE BRASS TABLE LAMP CORDS BRUSHED BRASS ANTIQUE BRASS NICKEL

### SOLID BRASS METALWORK

DARK BRONZE

DARK BRONZE

**DIMENSIONS** H 700mm | W 190mm H 27.5in | W 7.5in

WALL PLATE Ø 116mm | Ø 4.5in

2.2kg | 4.8lbs

FINISHES

BRUSHED BRASS

ANTIQUE BRASS

DARK BRONZE