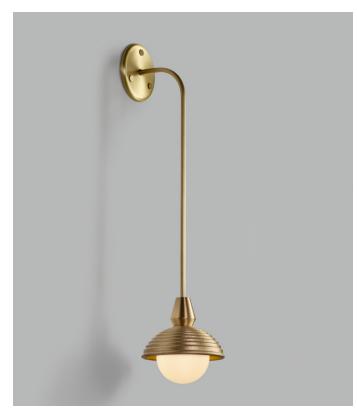

## WALL LIGHT DROP SHORT

MATERIALS Brass | Frosted glass

**FINISHES** Standard finishes listed below Brasswork lacquered as standard

**DIMMING** Mains dimmable | TRIAC

IP RATING IP44 rated

LIGHT SOURCE 1 x 4W LED E12/G9 lamp (supplied) LED lamp only MAX 12W 110V/240V | 2700k

**DIMENSIONS** H 700mm | W 190mm H 27.5in | W 7.5in

WALL PLATE Ø 116mm | Ø 4.5in

2.2kg | 4.8lbs

FINISHES

BRUSHED BRASS

ANTIQUE BRASS

DARK BRONZE