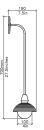

**DIMENSIONS** H 700mm | W 190mm H 27.5in | W 7.5in

WALL PLATE Ø 116mm | Ø 4.5in

2.2kg | 4.8lbs

FINISHES

BRUSHED BRASS

ANTIQUE BRASS

DARK BRONZE

#### LINE DRAWINGS

FRONT VIEW

+44 (0) 207 164 6482 | sales@bertfrank.co.uk vww.bertfrank.co.uk | 67 Farringdon Road, London EC1M 3JB, UK