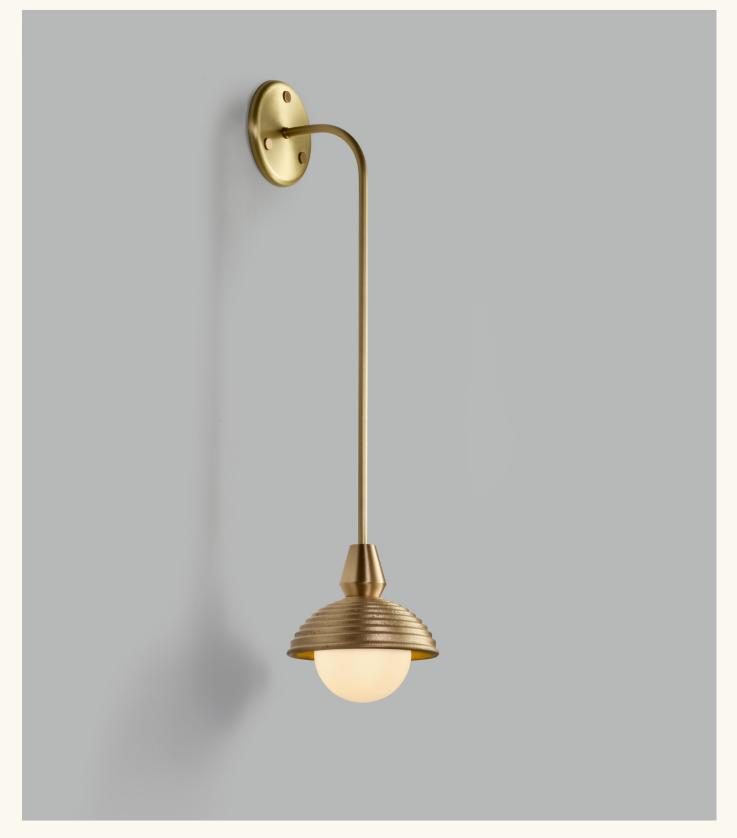

## WALL LIGHT DROP SHORT

MATERIALS Brass | Frosted glass

**FINISHES** Standard finishes listed below Brasswork lacquered as standard

**DIMMING** Mains dimmable | TRIAC

IP RATING IP44 rated

LIGHT SOURCE 1 x 4W LED E12/G9 lamp (supplied) LED lamp only MAX 12W 110V/240V | 2700k

**DIMENSIONS** H 700mm | W 190mm H 27.5in | W 7.5in

WALL PLATE Ø 116mm | Ø 4.5in

2.2kg | 4.8lbs

FINISHES

BRUSHED BRASS

ANTIQUE BRASS

DARK BRONZE