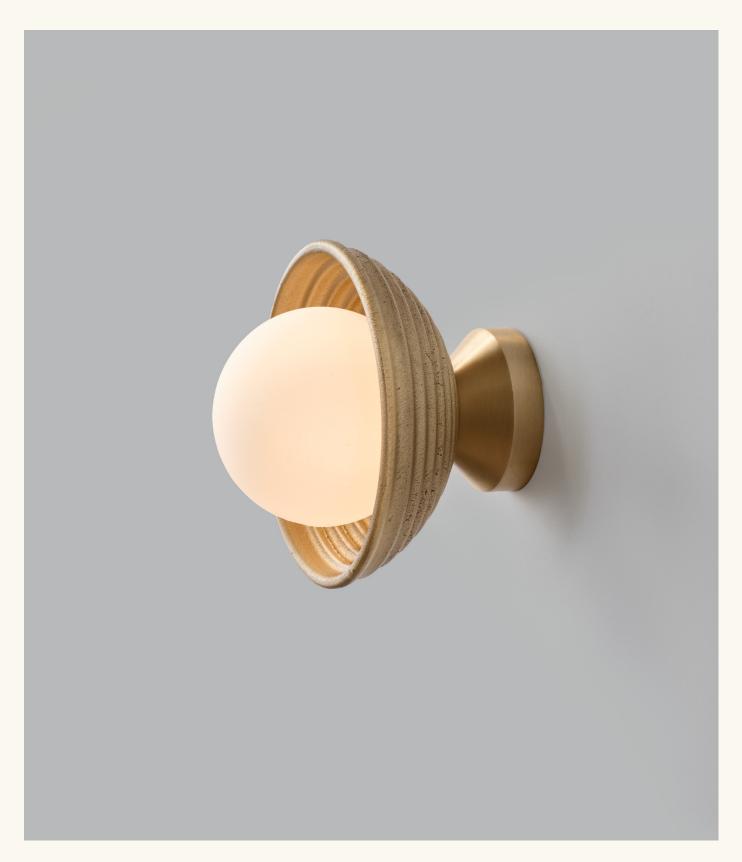

### WALL & CEILING LIGHT XTREM

#### **MATERIALS**

Brass | Frosted glass

#### **FINISHES**

Standard finishes listed below Brasswork lacquered as standard

#### **DIMMING**

Mains dimmable | TRIAC

#### IP RATING

IP44 rated

#### LIGHT SOURCE

1 x 4W LED E12/G9 lamp (supplied) LED lamp only MAX 12W 110V/240V | 2700k

#### **DIMENSIONS**

H 157mm | W 157mm H 6.2in | W 6.2in 2kg | 4.4lbs

#### WALL PLATE

Ø 76mm | Ø 3in

LINE DRAWINGS

SIDE VIEW

FRONT VIEW