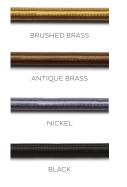

#### SOLID BRASS METALWORK

BRUSHED BRASS

ANTIQUE BRASS

DARK BRONZE

#### SAND CASTED BRASS

BRUSHED BRASS

ANTIQUE BRASS

DARK BRONZE

#### FINISHES

BRUSHED BRASS

ANTIQUE BRASS

DARK BRONZE

#### **FINISHES**

Standard finishes listed below Brasswork lacquered as standard