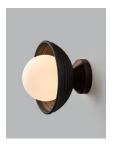

### WALL & CEILING LIGHT XTREM

#### **MATERIALS**

Brass | Frosted glass

#### **FINISHES**

Standard finishes listed below Brasswork lacquered as standard

#### **DIMMING**

Mains dimmable | TRIAC

#### IP RATING

IP44 rated

#### LIGHT SOURCE

1 x 4W LED E12/G9 lamp (supplied) LED lamp only MAX 12W 110V/240V | 2700k

#### **DIMENSIONS**

H 157mm | W 157mm H 6.2in | W 6.2in 2kg | 4.4lbs