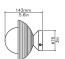

#### **DIMENSIONS**

H 157mm | W 157mm H 6.2in | W 6.2in 2kg | 4.4lbs

#### WALL PLATE

Ø 76mm | Ø 3in

LINE DRAWINGS

SIDE VIEW

FRONT VIEW