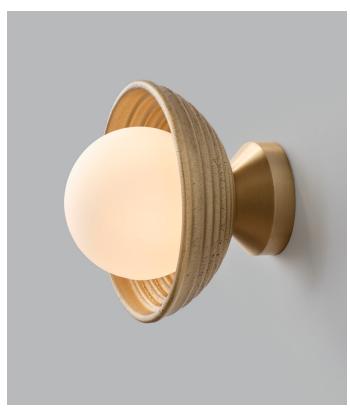

### WALL & CEILING LIGHT XTREM

#### **MATERIALS**

Brass | Frosted glass

#### **FINISHES**

Standard finishes listed below Brasswork lacquered as standard

#### **DIMMING**

Mains dimmable | TRIAC

#### IP RATING

IP44 rated

#### LIGHT SOURCE

1 x 4W LED E12/G9 lamp (supplied) LED lamp only MAX 12W 110V/240V | 2700k

#### **DIMENSIONS**

H 157mm | W 157mm H 6.2in | W 6.2in 2kg | 4.4lbs

#### WALL PLATE

Ø 76mm | Ø 3in

LINE DRAWINGS

SIDE VIEW

FRONT VIEW