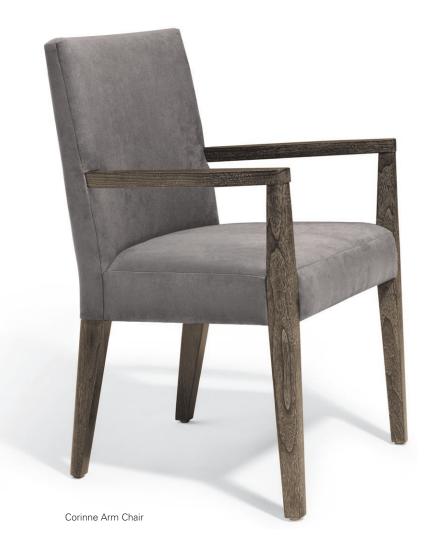

## **Corinne Arm Chair**

23 1/2"W x 23"D x 35"H

COM 1 1/2 yards plain fabric 54" wide COL 27 sqft

| DESCRIPTION                                                                                             |                      | FINISH OPTIONS                                                                                                                                                                                                                                                                    |                                                                                               |                                                                                                             |
|---------------------------------------------------------------------------------------------------------|----------------------|-----------------------------------------------------------------------------------------------------------------------------------------------------------------------------------------------------------------------------------------------------------------------------------|-----------------------------------------------------------------------------------------------|-------------------------------------------------------------------------------------------------------------|
| Corinne Chair:                                                                                          |                      | NATURAL                                                                                                                                                                                                                                                                           | STAINED                                                                                       | CERUSED                                                                                                     |
| Solid wood frame with upholstered seat and back.                                                        | Standard<br>Finishes | Ash, Cherry, Mahogany, Maple,<br>Walnut, Claro Toned Walnut,                                                                                                                                                                                                                      | Medium Ash, Dark Ash, Burnt Ash,<br>Ebonized Ash, Medium Cherry,                              | Bleached Ash, Cerused Ash, Cerused<br>Burnt Ash, Cerused Dark Ash, Cerused                                  |
| Standard Options:<br>COM or COL .                                                                       |                      | Oak.*                                                                                                                                                                                                                                                                             | Dark Cherry, Medium Mahogany,<br>Medium Walnut, Dark Walnut,<br>Ebonized Walnut, Grey Walnut, | Mahogany, Cerused Dark Mahogany,<br>Bleached Walnut, Cerused Walnut,<br>Cerused Grey Walnut, Cerused Silver |
| <b>Custom Orders:</b> Custom sizes, woods and finishes are available. Please request a price quotation. |                      | *At additional cost.                                                                                                                                                                                                                                                              | Silver Walnut.                                                                                | Walnut, Cerused Oak*.                                                                                       |
|                                                                                                         |                      | FABRIC AND LEATHER REQUIREMENTS                                                                                                                                                                                                                                                   |                                                                                               |                                                                                                             |
|                                                                                                         |                      | COM: 1 1/2 yards for arm chair or side chair. 54" wide plain fabric. Repeats and fabric less than 54" wide may require additional yardage. COL: 27 square feet for arm chair or side chair. Hides need to be 50-55 square feet. Smaller hides may require additional square feet. |                                                                                               |                                                                                                             |
|                                                                                                         |                      |                                                                                                                                                                                                                                                                                   |                                                                                               |                                                                                                             |