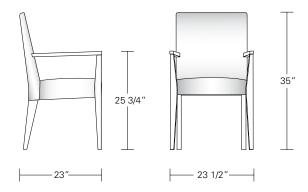

## **Corinne Arm Chair**

23 1/2"W x 23"D x 35"H

COM 1 1/2 yards plain fabric 54" wide COL 27 sqft

| DESCRIPTION                                                                                             |                      | FINISH OPTIONS                                                                                                                                                                                                                                                                    |                                                                                               |                                                                                                             |
|---------------------------------------------------------------------------------------------------------|----------------------|-----------------------------------------------------------------------------------------------------------------------------------------------------------------------------------------------------------------------------------------------------------------------------------|-----------------------------------------------------------------------------------------------|-------------------------------------------------------------------------------------------------------------|
| Corinne Chair:                                                                                          |                      | NATURAL                                                                                                                                                                                                                                                                           | STAINED                                                                                       | CERUSED                                                                                                     |
| Solid wood frame with upholstered seat and back.                                                        | Standard<br>Finishes | Ash, Cherry, Mahogany, Maple,<br>Walnut, Claro Toned Walnut,                                                                                                                                                                                                                      | Medium Ash, Dark Ash, Burnt Ash,<br>Ebonized Ash, Medium Cherry,                              | Bleached Ash, Cerused Ash, Cerused<br>Burnt Ash, Cerused Dark Ash, Cerused                                  |
| Standard Options:<br>COM or COL .                                                                       |                      | Oak.*                                                                                                                                                                                                                                                                             | Dark Cherry, Medium Mahogany,<br>Medium Walnut, Dark Walnut,<br>Ebonized Walnut, Grey Walnut, | Mahogany, Cerused Dark Mahogany,<br>Bleached Walnut, Cerused Walnut,<br>Cerused Grey Walnut, Cerused Silver |
| <b>Custom Orders:</b> Custom sizes, woods and finishes are available. Please request a price quotation. |                      | *At additional cost.                                                                                                                                                                                                                                                              | Silver Walnut.                                                                                | Walnut, Cerused Oak*.                                                                                       |
|                                                                                                         |                      | FABRIC AND LEATHER REQUIREMENTS                                                                                                                                                                                                                                                   |                                                                                               |                                                                                                             |
|                                                                                                         |                      | COM: 1 1/2 yards for arm chair or side chair. 54" wide plain fabric. Repeats and fabric less than 54" wide may require additional yardage. COL: 27 square feet for arm chair or side chair. Hides need to be 50-55 square feet. Smaller hides may require additional square feet. |                                                                                               |                                                                                                             |
|                                                                                                         |                      |                                                                                                                                                                                                                                                                                   |                                                                                               |                                                                                                             |