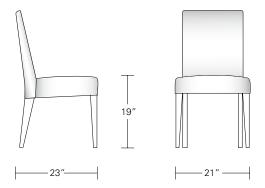

## **Corinne Side Chair**

21"W x 23"D x 35"H

COM 1 1/2 yards plain fabric 54" wide COL 27 sqft