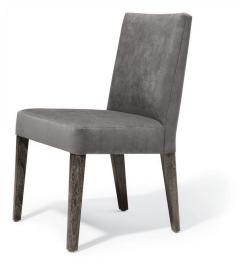

## ALTURA FURNITURE

Corinne Side Chair

## **Corinne Side Chair**

21"W x 23"D x 35"H

COM 1 1/2 yards plain fabric 54" wide COL 27 sqft