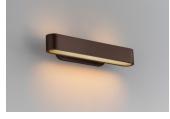

### FINISHES

The solid brass metalwork is available in Bert Frank's four standard finishes: Brushed Brass, Antique Brass, Dark Bronze, Satin Nickel. The light shades are available in ten different colourways.

### SOLID BRASS METALWORK

BRUSHED BRASS

ANTIQUE BRASS

DARK BRONZE

SATIN NICKEL

### WALL LIGHT FLUSH

FINISHES

BRUSHED BRASS

ANTIQUE BRASS

DARK BRONZE

SATIN NICKEL