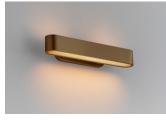

### FINISHES

The solid brass metalwork is available in Bert Frank's four standard finishes: Brushed Brass, Antique Brass, Dark Bronze, Satin Nickel. The light shades are available in ten different colourways.

### SOLID BRASS METALWORK

BRUSHED BRASS

ANTIQUE BRASS

DARK BRONZE

SATIN NICKEL

### WALL LIGHT FLUSH

FINISHES

BRUSHED BRASS

ANTIQUE BRASS

DARK BRONZE

SATIN NICKEL