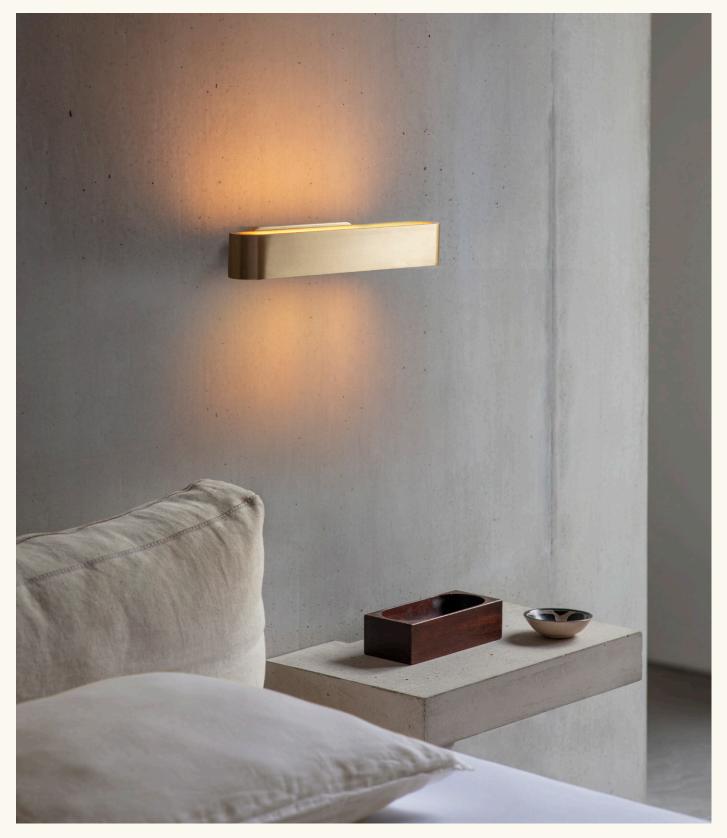

# COLT

DENNIS MILLER NEW YORK

### DIMENSIONS

H 60mm | W 402mm H 2.3in | W 15.8in 4.2kg | 2.3lbs

### WALL PLATE

H 235mm | W 60mm H 9.2in | W 2.3in 4in J-box plate available

+44 (0) 207 164 6482 | sales@bertfrank.co.uk vww.bertfrank.co.uk | 67 Farringdon Road, London EC1M 3JB, Uk