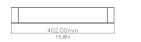

## BORT FRANK



# COLT

DENNIS MILLER NEW YORK

### FINISHES

The solid brass metalwork is available in Bert Frank's four standard finishes: Brushed Brass, Antique Brass, Dark Bronze, Satin Nickel. The light shades are available in ten different colourways.

### SOLID BRASS METALWORK









BRUSHED BRASS

ANTIQUE BRASS

DARK BRONZE

SATIN NICKEL



### POWDER COAT FINISHES

### WALL LIGHT FLUSH



FINISHES





BRUSHED BRASS

ANTIQUE BRASS



DARK BRONZE

SATIN NICKEL

### LINE DRAWINGS





### MATERIALS

Brass

### FINISHES

Standard finishes listed below Bespoke finishes available upon request Metalwork lacquered as standard

### DIMMING

Mains dimmable | TRIAC as standard DALI | requires external driver

### LIGHT SOURCE

1 x 15.5 W LED Module | 1450lm | 24V | 2700k

### **DRIVER** 20W LED Integrated driver

### DIMENSIONS

H 60mm | W 402mm H 2.3in | W 15.8in 4.2kg | 2.3lbs

### WALL PLATE

H 235mm | W 60mm H 9.2in | W 2.3in 4in J-box plate available





+44 (0) 207 164 6482 | sales@bertfrank.co.uk vww.bertfrank.co.uk | 67 Farringdon Road, London EC1M 3JB, Uk