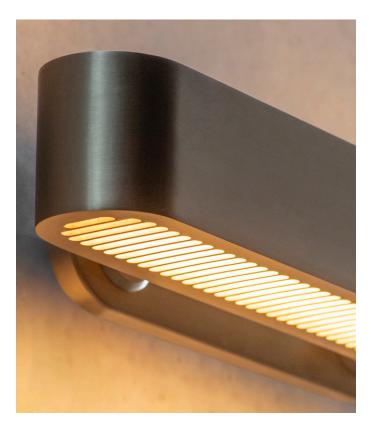

# COLT

DENNIS MILLER NEW YORK

### WALL LIGHT FLUSH

FINISHES

BRUSHED BRASS

ANTIQUE BRASS

DARK BRONZE

SATIN NICKEL