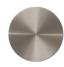

### FINISHES

The solid brass metalwork is available in Bert Frank's four standard finishes: Brushed Brass, Antique Brass, Dark Bronze, Satin Nickel. The light shades are available in ten different colourways.

### SOLID BRASS METALWORK

BRUSHED BRASS

ANTIQUE BRASS

DARK BRONZE

SATIN NICKEL