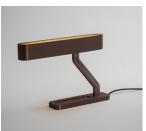

ronze, Satin Nickel. The light shades are available in ten different colourways.

#### SOLID BRASS METALWORK



BRUSHED BRASS



ANTIQUE BRASS



DARK BRONZE



SATIN NICKEL

#### POWDER COAT FINISHES



### TABLE LAMP



#### **MATERIALS**

Brass | Powder coated detail

#### **FINISHES**

Standard finishes listed below Bespoke finishes available upon request Metalwork lacquered as standard

#### DIMMING

Non-dimmable as standard Mains dimmable |TRIAC available

#### LIGHT SOURCE

1 x 15.5 W LED Module | 1450lm | 24V | 2700k

#### DRIVER

20W LED Integrated driver

#### **DIMENSIONS**

H 227.8mm | W 430.2mm H 10.9in | W 17in 6.8kg | 15lbs

#### CORD

2000mm | 78.7in fabric cord provided inline switch on cord

YACHT FIXING
Yacht | Surface mounting available

#### FINISHES



BRUSHED BRASS



DARK BRONZE



ANTIQUE BRASS



SATIN NICKEL

#### LINE DRAWINGS







## BERT FRANK