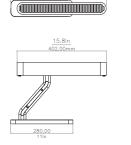

#### **DIMENSIONS**

H 227.8mm | W 430.2mm H 10.9in | W 17in 6.8kg | 15lbs

#### LINE DRAWINGS