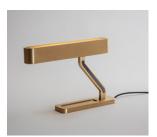

### TABLE LAMP

#### **MATERIALS**

Brass | Powder coated detail

#### **FINISHES**

Standard finishes listed below Bespoke finishes available upon request Metalwork lacquered as standard

#### DIMMING

Non-dimmable as standard Mains dimmable |TRIAC available

#### LIGHT SOURCE

1 x 15.5 W LED Module | 1450lm | 24V | 2700k

#### DRIVER

20W LED Integrated driver

#### **DIMENSIONS**

H 227.8mm | W 430.2mm H 10.9in | W 17in 6.8kg | 15lbs

#### CORD

2000mm | 78.7in fabric cord provided inline switch on cord

YACHT FIXING
Yacht | Surface mounting available