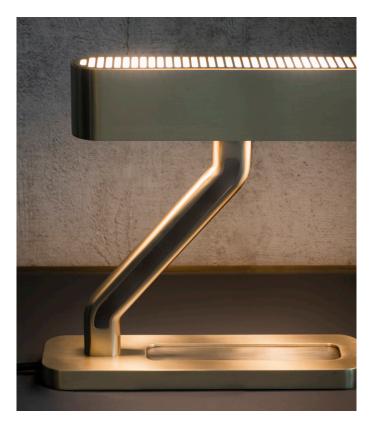

### TABLE LAMP

#### **MATERIALS**

Brass | Powder coated detail

#### **FINISHES**

Standard finishes listed below Bespoke finishes available upon request Metalwork lacquered as standard

#### DIMMING

Non-dimmable as standard Mains dimmable |TRIAC available

#### LIGHT SOURCE

1 x 15.5 W LED Module | 1450lm | 24V | 2700k

#### DRIVER

20W LED Integrated driver

#### **DIMENSIONS**

H 227.8mm | W 430.2mm H 10.9in | W 17in 6.8kg | 15lbs

#### CORD

2000mm | 78.7in fabric cord provided inline switch on cord

YACHT FIXING
Yacht | Surface mounting available