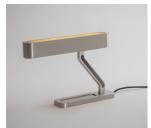

hades are available in ten different colourways.

#### SOLID BRASS METALWORK



BRUSHED BRASS



ANTIQUE BRASS



DARK BRONZE



SATIN NICKEL

#### POWDER COAT FINISHES



### TABLE LAMP



#### **MATERIALS**

Brass | Powder coated detail

#### **FINISHES**

Standard finishes listed below Bespoke finishes available upon request Metalwork lacquered as standard

#### DIMMING

Non-dimmable as standard Mains dimmable |TRIAC available

#### LIGHT SOURCE

1 x 15.5 W LED Module | 1450lm | 24V | 2700k

#### DRIVER

20W LED Integrated driver

#### **DIMENSIONS**

H 227.8mm | W 430.2mm H 10.9in | W 17in 6.8kg | 15lbs

#### CORD

2000mm | 78.7in fabric cord provided inline switch on cord

YACHT FIXING
Yacht | Surface mounting available

#### FINISHES



BRUSHED BRASS



DARK BRONZE



ANTIQUE BRASS



SATIN NICKEL

#### LINE DRAWINGS







## BERT FRANK