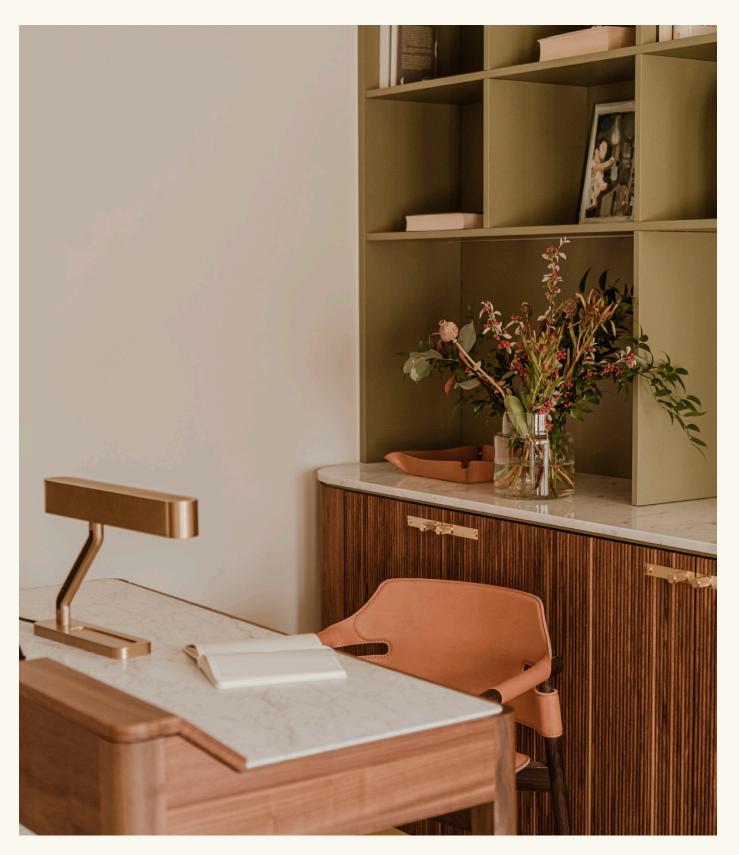

### **FINISHES**

The solid brass metalwork is available in Bert Frank's four standard finishes: Brushed Brass, Antique Brass, Dark Bronze, Satin Nickel. The light shades are available in ten different colourways.

### TABLE LAMP

#### **FINISHES**

Standard finishes listed below Bespoke finishes available upon request Metalwork lacquered as standard