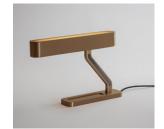

ckel. The light shades are available in ten different colourways.

#### SOLID BRASS METALWORK



BRUSHED BRASS



ANTIQUE BRASS



DARK BRONZE



SATIN NICKEL

#### POWDER COAT FINISHES



### TABLE LAMP



#### **MATERIALS**

Brass | Powder coated detail

#### **FINISHES**

Standard finishes listed below Bespoke finishes available upon request Metalwork lacquered as standard

#### DIMMING

Non-dimmable as standard Mains dimmable |TRIAC available

#### LIGHT SOURCE

1 x 15.5 W LED Module | 1450lm | 24V | 2700k

#### DRIVER

20W LED Integrated driver

#### **DIMENSIONS**

H 227.8mm | W 430.2mm H 10.9in | W 17in 6.8kg | 15lbs

#### CORD

2000mm | 78.7in fabric cord provided inline switch on cord

YACHT FIXING
Yacht | Surface mounting available

#### FINISHES



BRUSHED BRASS



DARK BRONZE



ANTIQUE BRASS



SATIN NICKEL

#### LINE DRAWINGS







## BERT FRANK