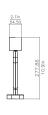

#### **DIMENSIONS**

H 227.8mm | W 430.2mm H 10.9in | W 17in 6.8kg | 15lbs

#### LINE DRAWINGS