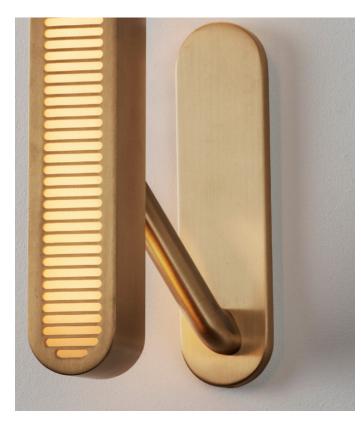

## WALL LIGTH SINGLE

FINISHES

BRUSHED BRASS | LEFT

DARK BRONZE | RIGHT

#### LIGHT SOURCE

1 x 15.5 W LED Module | 1450lm | 24V | 2700k

#### DIMENSIONS

H 402mm | W 103.7mm H 15.8in | W 4in 4.5kg | 9.9lbs

#### WALL PLATE

H 235mm | W 60mm H 9.2in | W 2.3in 4in J-box plate available