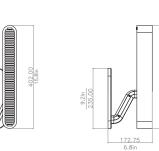

#### LINE DRAWINGS

ANTIQUE BRASS | LEFT

15.8in

SATIN NICKEL | RIGHT

#### DIMENSIONS

H 402mm | W 103.7mm H 15.8in | W 4in 4.5kg | 9.9lbs

#### WALL PLATE

H 235mm | W 60mm H 9.2in | W 2.3in 4in J-box plate available