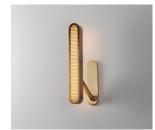

# BERT FRANK



#### FINISHES

The solid brass metalwork is available in Bert Frank's four standard finishes: Brushed Brass, Antique Brass, Dark Bronze, Satin Nickel. The light shades are available in ten different colourways.

#### SOLID BRASS METALWORK









BRUSHED BRASS

ANTIQUE BRASS

DARK BRONZE

SATIN NICKEL



#### POWDER COAT FINISHES

## WALL LIGTH SINGLE



FINISHES



BRUSHED BRASS | LEFT



DARK BRONZE | RIGHT

#### LINE DRAWINGS







ANTIQUE BRASS | LEFT



15.8in

SATIN NICKEL | RIGHT

#### MATERIALS

Brass | Powder coated detail

#### FINISHES

Standard finishes listed below Bespoke finishes available upon request Metalwork lacquered as standard

#### DIMMING

Mains dimmable | TRIAC as standard DALI | requires external driver

#### LIGHT SOURCE

1 x 15.5 W LED Module | 1450lm | 24V | 2700k

#### DRIVER

20W LED Integrated driver

#### DIMENSIONS

H 402mm | W 103.7mm H 15.8in | W 4in 4.5kg | 9.9lbs

#### WALL PLATE

H 235mm | W 60mm H 9.2in | W 2.3in 4in J-box plate available

### BERT FRANK



+44 (0) 207 164 6482 | sales@bertfrank.co.uk vww.bertfrank.co.uk | 67 Farringdon Road, London EC1M 3JB, Uk