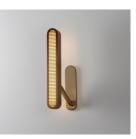

# BERT FRANK



#### FINISHES

The solid brass metalwork is available in Bert Frank's four standard finishes: Brushed Brass, Antique Brass, Dark Bronze, Satin Nickel. The light shades are available in ten different colourways.

#### SOLID BRASS METALWORK









BRUSHED BRASS

ANTIQUE BRASS

DARK BRONZE

SATIN NICKEL



#### POWDER COAT FINISHES

## WALL LIGTH SINGLE



FINISHES



BRUSHED BRASS | LEFT



DARK BRONZE | RIGHT

#### LINE DRAWINGS







ANTIQUE BRASS | LEFT



15.8in

SATIN NICKEL | RIGHT

#### MATERIALS

Brass | Powder coated detail

#### FINISHES

Standard finishes listed below Bespoke finishes available upon request Metalwork lacquered as standard

#### DIMMING

Mains dimmable | TRIAC as standard DALI | requires external driver

#### LIGHT SOURCE

1 x 15.5 W LED Module | 1450lm | 24V | 2700k

#### DRIVER

20W LED Integrated driver

#### DIMENSIONS

H 402mm | W 103.7mm H 15.8in | W 4in 4.5kg | 9.9lbs

#### WALL PLATE

H 235mm | W 60mm H 9.2in | W 2.3in 4in J-box plate available

### BERT FRANK



+44 (0) 207 164 6482 | sales@bertfrank.co.uk vww.bertfrank.co.uk | 67 Farringdon Road, London EC1M 3JB, Uk