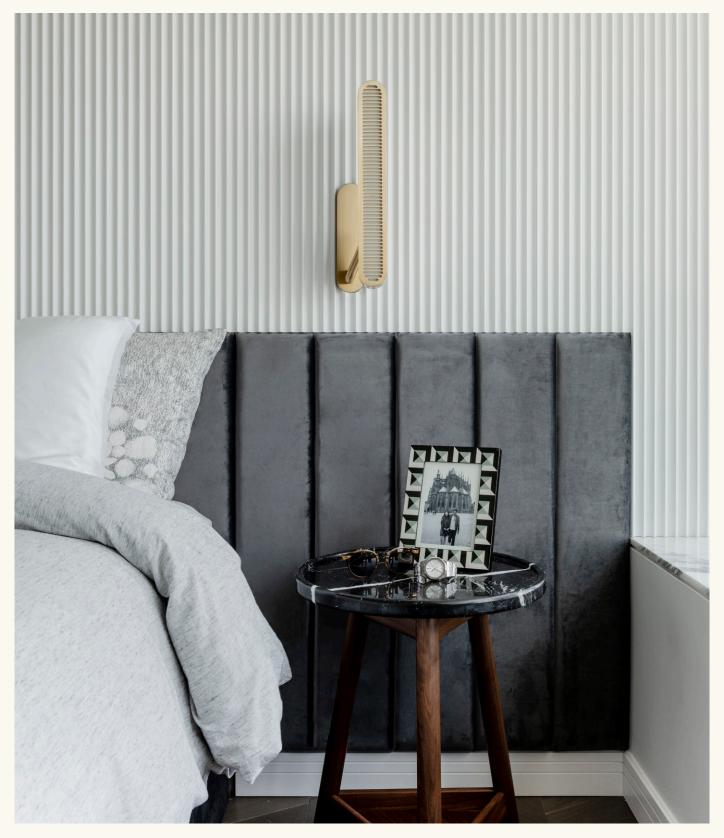

## WALL LIGTH SINGLE

FINISHES

BRUSHED BRASS | LEFT

DARK BRONZE | RIGHT

#### MATERIALS

Brass | Powder coated detail

#### FINISHES

Standard finishes listed below Bespoke finishes available upon request Metalwork lacquered as standard