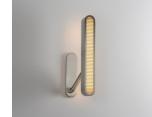

# BERT FRANK



#### FINISHES

The solid brass metalwork is available in Bert Frank's four standard finishes: Brushed Brass, Antique Brass, Dark Bronze, Satin Nickel. The light shades are available in ten different colourways.

#### SOLID BRASS METALWORK









BRUSHED BRASS

ANTIQUE BRASS

DARK BRONZE

SATIN NICKEL



#### POWDER COAT FINISHES

## WALL LIGTH SINGLE



FINISHES



BRUSHED BRASS | LEFT



DARK BRONZE | RIGHT

#### LINE DRAWINGS







ANTIQUE BRASS | LEFT



15.8in

SATIN NICKEL | RIGHT

#### MATERIALS

Brass | Powder coated detail

#### FINISHES

Standard finishes listed below Bespoke finishes available upon request Metalwork lacquered as standard

#### DIMMING

Mains dimmable | TRIAC as standard DALI | requires external driver

#### LIGHT SOURCE

1 x 15.5 W LED Module | 1450lm | 24V | 2700k

#### DRIVER

20W LED Integrated driver

#### DIMENSIONS

H 402mm | W 103.7mm H 15.8in | W 4in 4.5kg | 9.9lbs

#### WALL PLATE

H 235mm | W 60mm H 9.2in | W 2.3in 4in J-box plate available

### BERT FRANK



+44 (0) 207 164 6482 | sales@bertfrank.co.uk vww.bertfrank.co.uk | 67 Farringdon Road, London EC1M 3JB, Uk