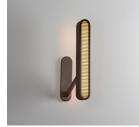

# BERT FRANK



#### FINISHES

The solid brass metalwork is available in Bert Frank's four standard finishes: Brushed Brass, Antique Brass, Dark Bronze, Satin Nickel. The light shades are available in ten different colourways.

#### SOLID BRASS METALWORK









BRUSHED BRASS

ANTIQUE BRASS

DARK BRONZE

SATIN NICKEL



#### POWDER COAT FINISHES

## WALL LIGTH SINGLE



FINISHES



BRUSHED BRASS | LEFT



DARK BRONZE | RIGHT

#### LINE DRAWINGS







ANTIQUE BRASS | LEFT



15.8in

SATIN NICKEL | RIGHT

#### MATERIALS

Brass | Powder coated detail

#### FINISHES

Standard finishes listed below Bespoke finishes available upon request Metalwork lacquered as standard

#### DIMMING

Mains dimmable | TRIAC as standard DALI | requires external driver

#### LIGHT SOURCE

1 x 15.5 W LED Module | 1450lm | 24V | 2700k

#### DRIVER

20W LED Integrated driver

#### DIMENSIONS

H 402mm | W 103.7mm H 15.8in | W 4in 4.5kg | 9.9lbs

#### WALL PLATE

H 235mm | W 60mm H 9.2in | W 2.3in 4in J-box plate available

### BERT FRANK



+44 (0) 207 164 6482 | sales@bertfrank.co.uk vww.bertfrank.co.uk | 67 Farringdon Road, London EC1M 3JB, Uk