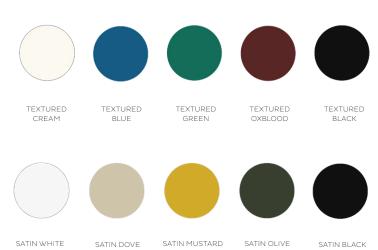

# BERT FRANK



#### FINISHES

The solid brass metalwork is available in Bert Frank's four standard finishes: Brushed Brass, Antique Brass, Dark Bronze, Satin Nickel. The light shades are available in ten different colourways.

#### SOLID BRASS METALWORK









BRUSHED BRASS

ANTIQUE BRASS

DARK BRONZE

SATIN NICKEL



#### POWDER COAT FINISHES

## WALL LIGTH SINGLE



FINISHES



BRUSHED BRASS | LEFT



DARK BRONZE | RIGHT

#### LINE DRAWINGS







ANTIQUE BRASS | LEFT



15.8in

SATIN NICKEL | RIGHT

#### MATERIALS

Brass | Powder coated detail

#### FINISHES

Standard finishes listed below Bespoke finishes available upon request Metalwork lacquered as standard

#### DIMMING

Mains dimmable | TRIAC as standard DALI | requires external driver

#### LIGHT SOURCE

1 x 15.5 W LED Module | 1450lm | 24V | 2700k

#### DRIVER

20W LED Integrated driver

#### DIMENSIONS

H 402mm | W 103.7mm H 15.8in | W 4in 4.5kg | 9.9lbs

#### WALL PLATE

H 235mm | W 60mm H 9.2in | W 2.3in 4in J-box plate available

### BERT FRANK



+44 (0) 207 164 6482 | sales@bertfrank.co.uk vww.bertfrank.co.uk | 67 Farringdon Road, Lond