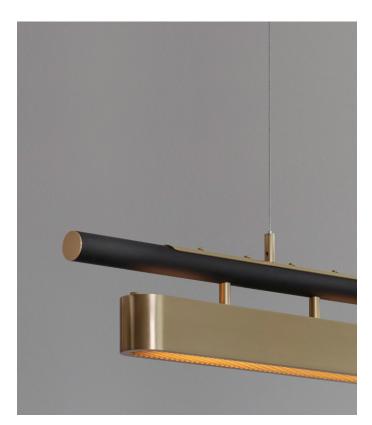

## LINEAR 5

1

FINISHES

BRUSHED BRASS | TEXTURED BLACK

DARK BRONZE | TEXTURED CREAM

SATIN NICKEL | SATIN OLIVE

#### MATERIALS

Brass | Powder coated bar

#### FINISHES

Standard finishes listed below Bespoke finishes available upon request Metalwork lacquered as standard