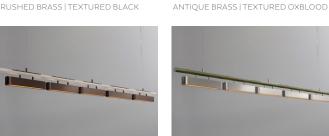

## LINEAR 5

1

FINISHES

BRUSHED BRASS | TEXTURED BLACK

DARK BRONZE | TEXTURED CREAM

SATIN NICKEL | SATIN OLIVE

#### MATERIALS

Brass | Powder coated bar

#### FINISHES

Standard finishes listed below Bespoke finishes available upon request Metalwork lacquered as standard