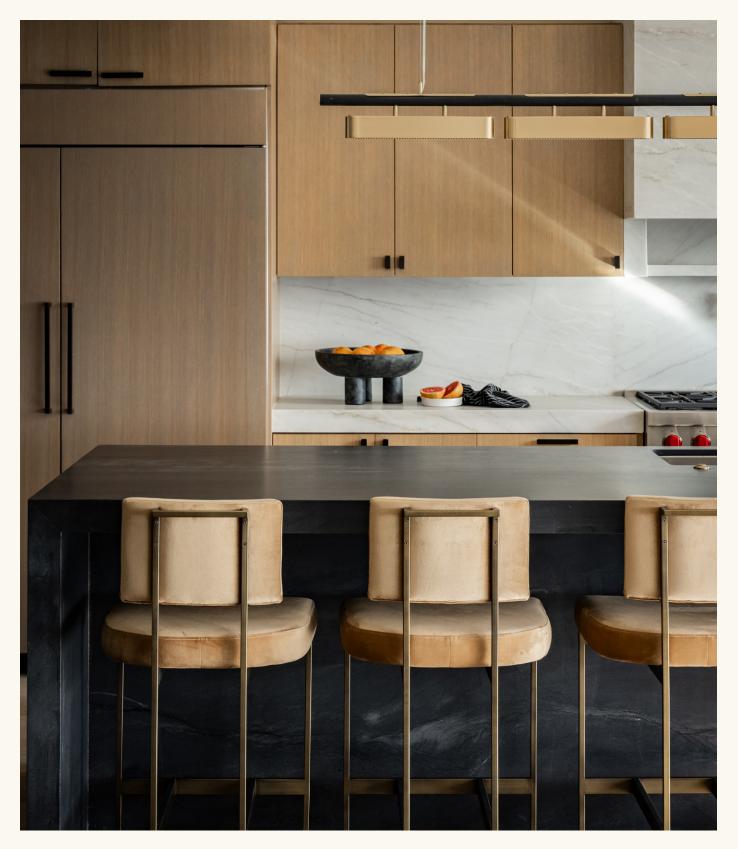

## LINEAR 5

1

FINISHES

BRUSHED BRASS | TEXTURED BLACK

DARK BRONZE | TEXTURED CREAM

SATIN NICKEL | SATIN OLIVE

#### MATERIALS

Brass | Powder coated bar

#### FINISHES

Standard finishes listed below Bespoke finishes available upon request Metalwork lacquered as standard