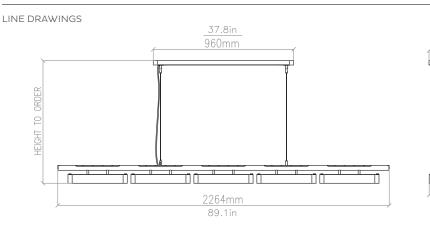

#### DIMENSIONS

H to order | W 2264mm H to order | W 89.1in 20kg | 44lbs

#### **CEILING CANOPY**

H 55mm | W 1860mm H 2.2in | W 73.2in

#### SUSPENSION

2000mm | 78.7in Adjustable steel suspension cable with clear electrical cord as standard Additional length available Brass cord available