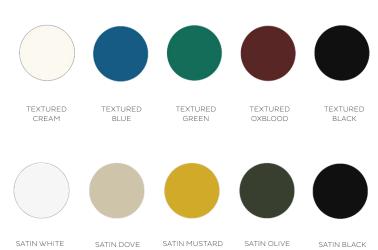

#### FINISHES

The solid brass metalwork is available in Bert Frank's four standard finishes: Brushed Brass, Antique Brass, Dark Bronze, Satin Nickel. The light shades are available in ten different colourways.

#### POWDER COAT FINISHES

## LINEAR 5

1

FINISHES

BRUSHED BRASS | TEXTURED BLACK

DARK BRONZE | TEXTURED CREAM

SATIN NICKEL | SATIN OLIVE