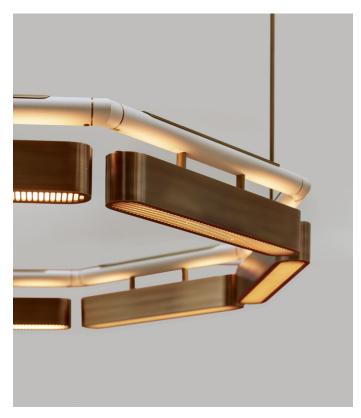

### CHANDELIER OCTAGON

#### **MATERIALS**

Brass | Powder coated bar

#### SUSPENSION

Brass rod as standard