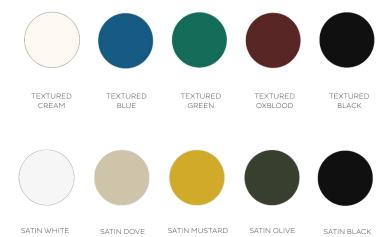

#### **FINISHES**

The solid brass metalwork is available in Bert Frank's four standard finishes: Brushed Brass, Antique Brass, Dark Bronze, Satin Nickel. The light shades are available in ten different colourways.

#### POWDER COAT FINISHES

#### **FINISHES**

BRUSHED BRASS | TEXTURED BLACK

DARK BRONZE | TEXTURED CREAM

ANTIQUE BRASS | TEXTURED OXBLOOD

SATIN NICKEL | SATIN OLIVE