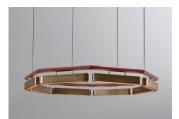

### CHANDELIER OCTAGON

#### **FINISHES**

BRUSHED BRASS | TEXTURED BLACK

DARK BRONZE | TEXTURED CREAM

ANTIQUE BRASS | TEXTURED OXBLOOD

SATIN NICKEL | SATIN OLIVE

#### **MATERIALS**

Brass | Powder coated bar