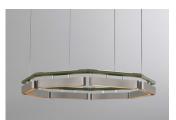

### CHANDELIER OCTAGON

#### **FINISHES**

BRUSHED BRASS | TEXTURED BLACK

DARK BRONZE | TEXTURED CREAM

ANTIQUE BRASS | TEXTURED OXBLOOD

SATIN NICKEL | SATIN OLIVE

#### **MATERIALS**

Brass | Powder coated bar