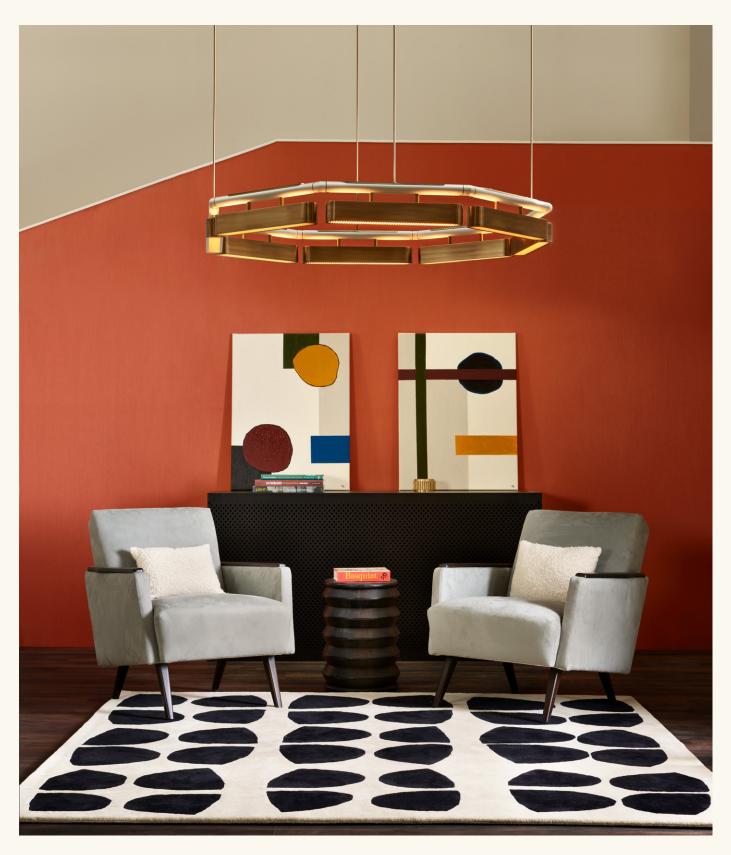

### CHANDELIER OCTAGON

#### **FINISHES**

BRUSHED BRASS | TEXTURED BLACK

DARK BRONZE | TEXTURED CREAM

ANTIQUE BRASS | TEXTURED OXBLOOD

SATIN NICKEL | SATIN OLIVE

#### **MATERIALS**

Brass | Powder coated bar

#### **FINISHES**

Standard finishes listed below Bespoke finishes available upon request Metalwork lacquered as standard.