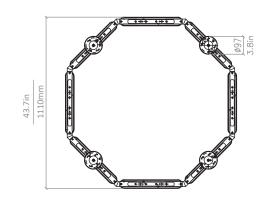

#### **DIMENSIONS**

H to order | W 1110mm H to order | W 43.7in 35kg | 77lbs

#### LINE DRAWINGS