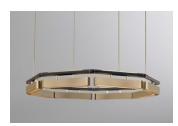

### CHANDELIER OCTAGON

#### **DIMENSIONS**

H to order | W 1110mm H to order | W 43.7in 35kg | 77lbs