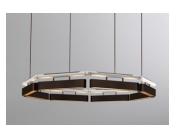

### CHANDELIER OCTAGON

#### **FINISHES**

BRUSHED BRASS | TEXTURED BLACK

DARK BRONZE | TEXTURED CREAM

ANTIQUE BRASS | TEXTURED OXBLOOD

SATIN NICKEL | SATIN OLIVE

#### **MATERIALS**

Brass | Powder coated bar