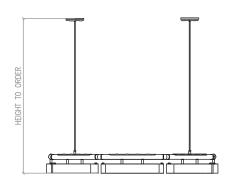

#### LINE DRAWINGS

#### **DIMENSIONS**

H to order | W 1110mm H to order | W 43.7in 35kg | 77lbs