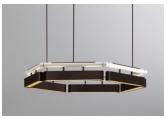

### CHANDELIER HEXAGON

**FINISHES** 

BRUSHED BRASS | TEXTURED BLACK

DARK BRONZE | TEXTURED CREAM

ANTIQUE BRASS | TEXTURED OXBLOOD

SATIN NICKEL | SATIN OLIVE

#### SOLID BRASS METALWORK

BRUSHED BRASS

ANTIQUE BRASS

DARK BRONZE

SATIN NICKEL