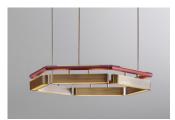

### CHANDELIER HEXAGON

**FINISHES** 

BRUSHED BRASS | TEXTURED BLACK

DARK BRONZE | TEXTURED CREAM

ANTIQUE BRASS | TEXTURED OXBLOOD

SATIN NICKEL | SATIN OLIVE

#### POWDER COAT FINISHES