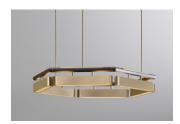

### CHANDELIER HEXAGON

**FINISHES** 

BRUSHED BRASS | TEXTURED BLACK

DARK BRONZE | TEXTURED CREAM

ANTIQUE BRASS | TEXTURED OXBLOOD

SATIN NICKEL | SATIN OLIVE

#### **DIMENSIONS**

H to order | W 812mm H to order | W 32in 25kg | 55lbs