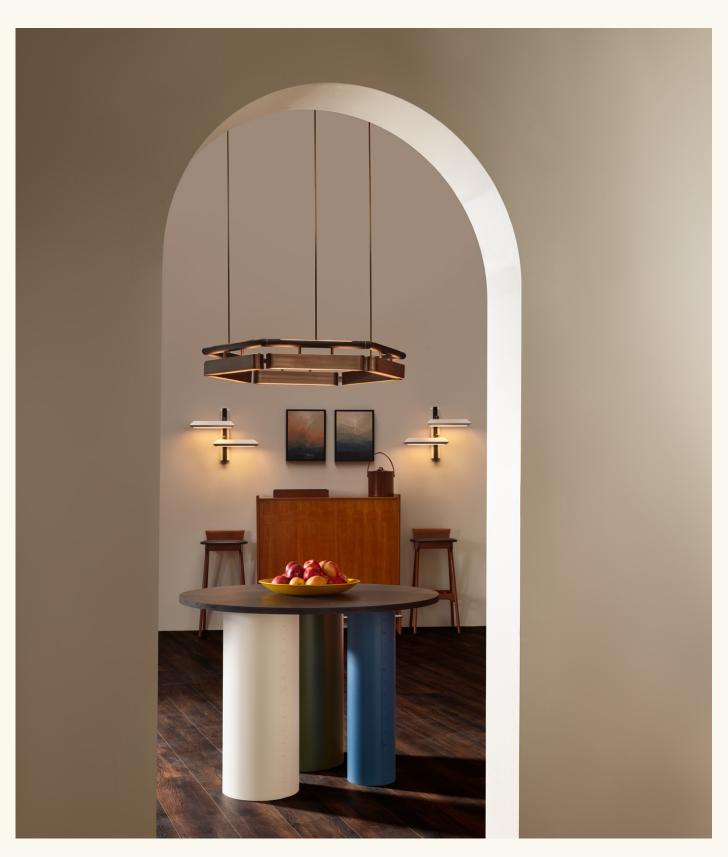

# BERT FRANK

COLT

### CHANDELIER HEXAGON

**FINISHES** 

BRUSHED BRASS | TEXTURED BLACK

DARK BRONZE | TEXTURED CREAM

ANTIQUE BRASS | TEXTURED OXBLOOD

SATIN NICKEL | SATIN OLIVE

#### **FINISHES**

Standard finishes listed below Bespoke finishes available upon request Metalwork lacquered as standard