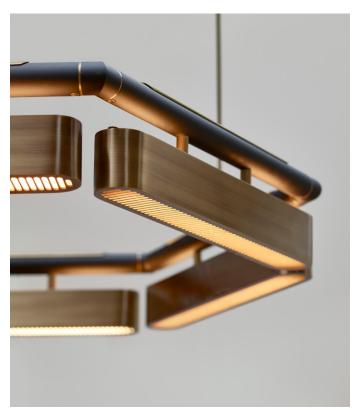

#### LIGHT SOURCE

72 W LED Strip | 6552lm | 24V | 2700k

#### **CEILING CANOPY**

3 x Brass canopies Ø116mm each

#### SUSPENSION

Brass rod as standard