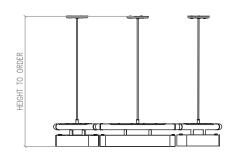

#### LINE DRAWINGS

#### **DIMENSIONS**

H to order | W 812mm H to order | W 32in 25kg | 55lbs