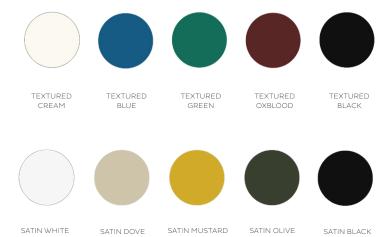

#### **FINISHES**

The solid brass metalwork is available in Bert Frank's four standard finishes: Brushed Brass, Antique Brass, Dark Bronze, Satin Nickel. The light shades are available in ten different colourways.

#### POWDER COAT FINISHES

### CHANDELIER HEXAGON

**FINISHES** 

BRUSHED BRASS | TEXTURED BLACK

DARK BRONZE | TEXTURED CREAM

ANTIQUE BRASS | TEXTURED OXBLOOD

SATIN NICKEL | SATIN OLIVE

#### **FINISHES**

Standard finishes listed below Bespoke finishes available upon request Metalwork lacquered as standard