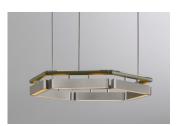

### CHANDELIER HEXAGON

**FINISHES** 

BRUSHED BRASS | TEXTURED BLACK

DARK BRONZE | TEXTURED CREAM

ANTIQUE BRASS | TEXTURED OXBLOOD

SATIN NICKEL | SATIN OLIVE

#### SOLID BRASS METALWORK

BRUSHED BRASS

ANTIQUE BRASS

DARK BRONZE

SATIN NICKEL