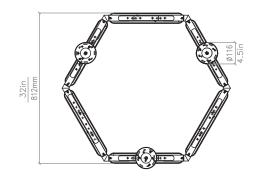

#### **DIMENSIONS**

H to order | W 812mm H to order | W 32in 25kg | 55lbs

#### **CEILING CANOPY**

3 x Brass canopies Ø116mm each

#### LINE DRAWINGS