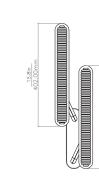

#### DIMENSIONS

H 567mm | W 147.5mm H 22.3in | W 5.8in 8.5kg | 18.7lbs

#### WALL PLATE

H 235mm | W 60mm H 9.2in | W 2.3in 4in J-box plate available

+44 (0) 207 164 6482 | sales@bertfrank.co.uk vww.bertfrank.co.uk | 67 Farringdon Road, London EC1M 3JB, Uk