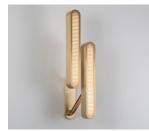

# BORT FRANK



DENNIS MILLER NEW YORK

### FINISHES

The solid brass metalwork is available in Bert Frank's four standard finishes: Brushed Brass, Antique Brass, Dark Bronze, Satin Nickel. The light shades are available in ten different colourways.

#### SOLID BRASS METALWORK









BRUSHED BRASS

ANTIQUE BRASS

DARK BRONZE

SATIN NICKEL



#### POWDER COAT FINISHES

## WALL LIGHT DOUBLE



FINISHES



BRUSHED BRASS | LEFT



DARK BRONZE | RIGHT

#### LINE DRAWINGS







ANTIQUE BRASS | LEFT

SATIN NICKEL | RIGHT

#### MATERIALS

Brass | Powder coated detail

#### FINISHES

Standard finishes listed below Bespoke finishes available upon request Metalwork lacquered as standard

#### DIMMING

Mains dimmable | TRIAC as standard DALI | requires external driver

#### LIGHT SOURCE

31 W | 2900lm | 24V | 2700k 2 x 15.5 W LED Module | 1450lm

#### DRIVER

2 x 20W LED Integrated driver

#### DIMENSIONS

H 567mm | W 147.5mm H 22.3in | W 5.8in 8.5kg | 18.7lbs

#### WALL PLATE

H 235mm | W 60mm H 9.2in | W 2.3in 4in J-box plate available





+44 (0) 207 164 6482 | sales@bertfrank.co.uk vww.bertfrank.co.uk | 67 Farringdon Road, London EC1M 3JB, Uk