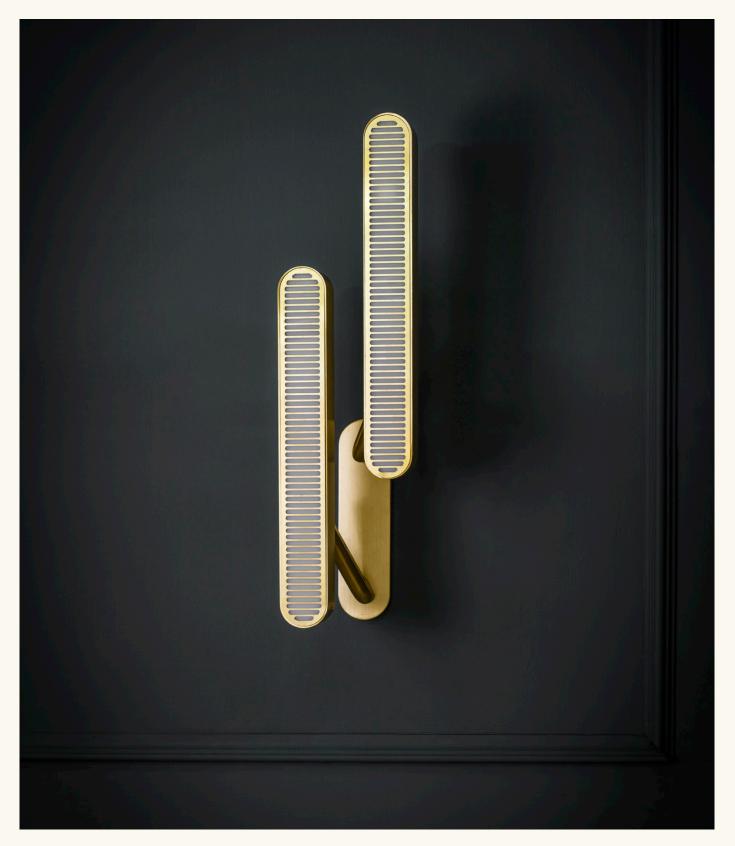

## WALL LIGHT DOUBLE

FINISHES

BRUSHED BRASS | LEFT

DARK BRONZE | RIGHT

#### MATERIALS

Brass | Powder coated detail

#### DIMENSIONS

H 567mm | W 147.5mm H 22.3in | W 5.8in 8.5kg | 18.7lbs

#### WALL PLATE

H 235mm | W 60mm H 9.2in | W 2.3in 4in J-box plate available

+44 (0) 207 164 6482 | sales@bertfrank.co.uk vww.bertfrank.co.uk | 67 Farringdon Road, London EC1M 3JB, Uk