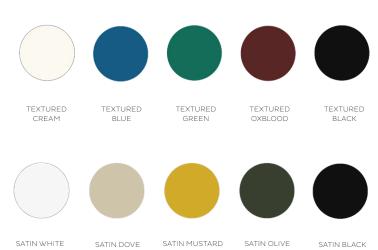

# BORT FRANK



DENNIS MILLER NEW YORK

### FINISHES

The solid brass metalwork is available in Bert Frank's four standard finishes: Brushed Brass, Antique Brass, Dark Bronze, Satin Nickel. The light shades are available in ten different colourways.

#### SOLID BRASS METALWORK









BRUSHED BRASS

ANTIQUE BRASS

DARK BRONZE

SATIN NICKEL



#### POWDER COAT FINISHES

## WALL LIGHT DOUBLE



FINISHES



BRUSHED BRASS | LEFT



DARK BRONZE | RIGHT

#### LINE DRAWINGS







ANTIQUE BRASS | LEFT

SATIN NICKEL | RIGHT

#### MATERIALS

Brass | Powder coated detail

#### FINISHES

Standard finishes listed below Bespoke finishes available upon request Metalwork lacquered as standard

#### DIMMING

Mains dimmable | TRIAC as standard DALI | requires external driver

#### LIGHT SOURCE

31 W | 2900lm | 24V | 2700k 2 x 15.5 W LED Module | 1450lm

#### DRIVER

2 x 20W LED Integrated driver

#### DIMENSIONS

H 567mm | W 147.5mm H 22.3in | W 5.8in 8.5kg | 18.7lbs

#### WALL PLATE

H 235mm | W 60mm H 9.2in | W 2.3in 4in J-box plate available





+44 (0) 207 164 6482 | sales@bertfrank.co.uk vww.bertfrank.co.uk | 67 Farringdon Road, London