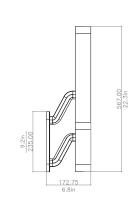

#### DIMENSIONS

H 567mm | W 147.5mm H 22.3in | W 5.8in 8.5kg | 18.7lbs

#### WALL PLATE

H 235mm | W 60mm H 9.2in | W 2.3in 4in J-box plate available

+44 (0) 207 164 6482 | sales@bertfrank.co.uk vww.bertfrank.co.uk | 67 Farringdon Road, London EC1M 3JB, Uk