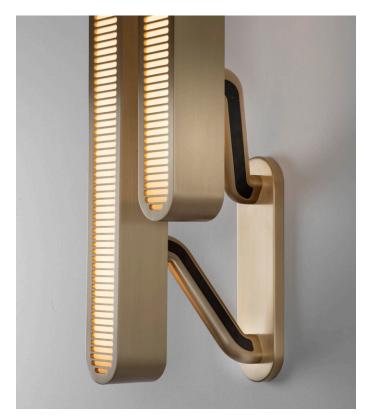

# BORT FRANK



DENNIS MILLER NEW YORK

### FINISHES

The solid brass metalwork is available in Bert Frank's four standard finishes: Brushed Brass, Antique Brass, Dark Bronze, Satin Nickel. The light shades are available in ten different colourways.

#### SOLID BRASS METALWORK









BRUSHED BRASS

ANTIQUE BRASS

DARK BRONZE

SATIN NICKEL



#### POWDER COAT FINISHES

## WALL LIGHT DOUBLE



FINISHES



BRUSHED BRASS | LEFT



DARK BRONZE | RIGHT

#### LINE DRAWINGS







ANTIQUE BRASS | LEFT

SATIN NICKEL | RIGHT

#### MATERIALS

Brass | Powder coated detail

#### FINISHES

Standard finishes listed below Bespoke finishes available upon request Metalwork lacquered as standard

#### DIMMING

Mains dimmable | TRIAC as standard DALI | requires external driver

#### LIGHT SOURCE

31 W | 2900lm | 24V | 2700k 2 x 15.5 W LED Module | 1450lm

#### DRIVER

2 x 20W LED Integrated driver

#### DIMENSIONS

H 567mm | W 147.5mm H 22.3in | W 5.8in 8.5kg | 18.7lbs

#### WALL PLATE

H 235mm | W 60mm H 9.2in | W 2.3in 4in J-box plate available





+44 (0) 207 164 6482 | sales@bertfrank.co.uk vww.bertfrank.co.uk | 67 Farringdon Road, London EC1M 3JB, Uk