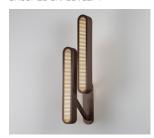

## WALL LIGHT DOUBLE

FINISHES

BRUSHED BRASS | LEFT

DARK BRONZE | RIGHT

#### MATERIALS

Brass | Powder coated detail

#### FINISHES

Standard finishes listed below Bespoke finishes available upon request Metalwork lacquered as standard