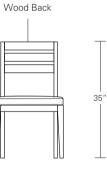

Side Chair with wood back

Side Chair

Arm Chair

Shov

CHEVRON CHAIR

Shown in Dark Walnut with leather upholstery.

Mid-century design resonates in these stylish chairs, with their tapered, angular legs and softly-profiled backs. Available as side or arm chairs, with upholstered or slat backs, in several woods and finishes.