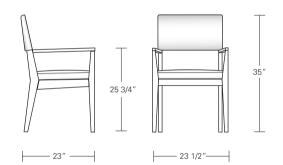

Altura Furniture, Inc. 3500 N Mississippi Avenue, Portland, OR 97227 TEL 503 288 2228 FAX 503 288 2555 WEB alturafurniture.com

23 1/2W x 23D x 35H

## Cadet Chair

19"W x 22"D x 33"H

Cadet Arm Chair

21 1/2"W x 22"D x 33"H

**Chevron Arm Chair** 

23 1/2"W x 23"D x 35"H

| DESCRIPTION                                                                                                                                                                                                    |                      | FINISH OPTIONS                                                                                                     |                                                                                                                                                                                                                                                                                                                                                                                              |                                                                                                                                                                         |  |
|----------------------------------------------------------------------------------------------------------------------------------------------------------------------------------------------------------------|----------------------|--------------------------------------------------------------------------------------------------------------------|----------------------------------------------------------------------------------------------------------------------------------------------------------------------------------------------------------------------------------------------------------------------------------------------------------------------------------------------------------------------------------------------|-------------------------------------------------------------------------------------------------------------------------------------------------------------------------|--|
| Cadet & Chevron Chair:<br>Solid wood frame with upholstered<br>seat. Brushed aluminum toe rail<br>on stool.<br>Standard Options:<br>COL or COM. Upholstered or wood<br>back. Seat and back with top stitching. |                      | NATURAL                                                                                                            | STAINED                                                                                                                                                                                                                                                                                                                                                                                      | CERUSED                                                                                                                                                                 |  |
|                                                                                                                                                                                                                | Standard<br>Finishes | Ash, Cherry, Mahogany, Maple,<br>Walnut, Oak.*<br>*At additional cost.                                             | Medium Ash, Dark Ash, Burnt<br>Ash, Ebonized Ash, Medium<br>Cherry, Dark Cherry, Medium<br>Mahogany, Ebonized Maple,<br>Medium Walnut, Dark Walnut,<br>Grey Walnut.                                                                                                                                                                                                                          | Bleached Ash, Cerused Ash,<br>Cerused Dark Ash, Cerused<br>Mahogany, Cerused Dark<br>Mahogany, Cerused Oak,<br>Bleached Walnut, Cerused Walnut,<br>Cerused Grey Walnut. |  |
| <b>Custom Orders:</b><br>Custom sizes, woods and finishes are<br>available. Please request a price<br>quotation.                                                                                               |                      | <b>COM:</b> 1 yard for stool with uphol 54" wide plain fabric. Repeats an <b>COL:</b> 18 sqft. for stool with upho | FABRIC AND LEATHER REQUIREMENTS   COM: 1 yard for stool with upholstered back, 3/4 yard for stool with wood back.   54" wide plain fabric. Repeats and fabric less than 54" wide may require additional yardage.   COL: 18 sqft. for stool with upholstered back, 15 sqft. for stool with wood back.   Hides need to be 50-55 square feet. Smaller hides may require additional square feet. |                                                                                                                                                                         |  |