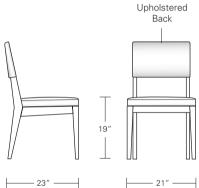

Side Chair with wood back



Side Chair

Arm Chair

Shov

CHEVRON CHAIR

Shown in Dark Walnut with leather upholstery.

Mid-century design resonates in these stylish chairs, with their tapered, angular legs and softly-profiled backs. Available as side or arm chairs, with upholstered or slat backs, in several woods and finishes.

Altura Furniture, Inc. 3500 N Mississippi Avenue, Portland, OR 97227 TEL 503 288 2228 FAX 503 288 2555 WEB alturafurniture.com

23 1/2W x 23D x 35H







## Cadet Chair

19"W x 22"D x 33"H

Cadet Arm Chair

21 1/2"W x 22"D x 33"H









**Chevron Arm Chair** 

23 1/2"W x 23"D x 35"H

| DESCRIPTION                                                                                                                                                                                                    |                      | FINISH OPTIONS                                                                                                     |                                                                                                                                                                                                                                                                                                                                                                                              |