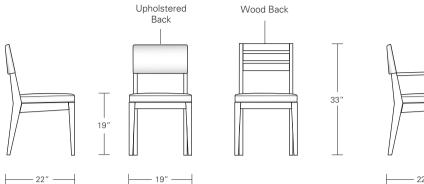

## Cadet Chair

19"W x 22"D x 33"H

Cadet Arm Chair

21 1/2"W x 22"D x 33"H

**Chevron Arm Chair** 

23 1/2"W x 23"D x 35"H

| DESCRIPTION                                                                                                                                                                                                    |                      | FINISH OPTIONS                                                                                                     |                                                                                                                                                                                                                                                                                                                                                                                              |                                                                                                                                                                         |  |
|----------------------------------------------------------------------------------------------------------------------------------------------------------------------------------------------------------------|----------------------|--------------------------------------------------------------------------------------------------------------------|----------------------------------------------------------------------------------------------------------------------------------------------------------------------------------------------------------------------------------------------------------------------------------------------------------------------------------------------------------------------------------------------|-------------------------------------------------------------------------------------------------------------------------------------------------------------------------|--|
| Cadet & Chevron Chair:<br>Solid wood frame with upholstered<br>seat. Brushed aluminum toe rail<br>on stool.<br>Standard Options:<br>COL or COM. Upholstered or wood<br>back. Seat and back with top stitching. |                      | NATURAL                                                                                                            | STAINED                                                                                                                                                                                                                                                                                                                                                                                      | CERUSED                                                                                                                                                                 |  |
|                                                                                                                                                                                                                | Standard<br>Finishes | Ash, Cherry, Mahogany, Maple,<br>Walnut, Oak.*<br>*At additional cost.                                             | Medium Ash, Dark Ash, Burnt<br>Ash, Ebonized Ash, Medium<br>Cherry, Dark Cherry, Medium<br>Mahogany, Ebonized Maple,<br>Medium Walnut, Dark Walnut,<br>Grey Walnut.                                                                                                                                                                                                                          | Bleached Ash, Cerused Ash,<br>Cerused Dark Ash, Cerused<br>Mahogany, Cerused Dark<br>Mahogany, Cerused Oak,<br>Bleached Walnut, Cerused Walnut,<br>Cerused Grey Walnut. |  |
| <b>Custom Orders:</b><br>Custom sizes, woods and finishes are<br>available. Please request a price<br>quotation.                                                                                               |                      | <b>COM:</b> 1 yard for stool with uphol 54" wide plain fabric. Repeats an <b>COL:</b> 18 sqft. for stool with upho | FABRIC AND LEATHER REQUIREMENTS   COM: 1 yard for stool with upholstered back, 3/4 yard for stool with wood back.   54" wide plain fabric. Repeats and fabric less than 54" wide may require additional yardage.   COL: 18 sqft. for stool with upholstered back, 15 sqft. for stool with wood back.   Hides need to be 50-55 square feet. Smaller hides may require additional square feet. |                                                                                                                                                                         |  |