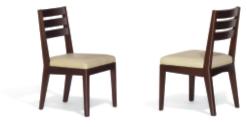

Side Chair with wood back

Side Chair

Arm Chair

Shov

CHEVRON CHAIR

Shown in Dark Walnut with leather upholstery.

Mid-century design resonates in these stylish chairs, with their tapered, angular legs and softly-profiled backs. Available as side or arm chairs, with upholstered or slat backs, in several woods and finishes.