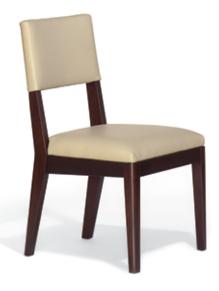

Side Chair with wood back

Side Chair

Arm Chair

Shov

CHEVRON CHAIR

Shown in Dark Walnut with leather upholstery.

Mid-century design resonates in these stylish chairs, with their tapered, angular legs and softly-profiled backs. Available as side or arm chairs, with upholstered or slat backs, in several woods and finishes.