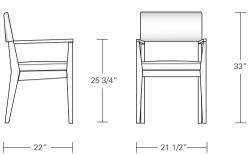

## Cadet Chair

19"W x 22"D x 33"H

Cadet Arm Chair

21 1/2"W x 22"D x 33"H

**Chevron Arm Chair** 

23 1/2"W x 23"D x 35"H

| DESCRIPTION                                                                                                                                                                                                    |                      | FINISH OPTIONS                                                                                                     |                                                                                                                                                                                                                                                                                                                                                                                              |                                                                                                                                                                         |  |
|----------------------------------------------------------------------------------------------------------------------------------------------------------------------------------------------------------------|----------------------|--------------------------------------------------------------------------------------------------------------------|----------------------------------------------------------------------------------------------------------------------------------------------------------------------------------------------------------------------------------------------------------------------------------------------------------------------------------------------------------------------------------------------|-------------------------------------------------------------------------------------------------------------------------------------------------------------------------|--|
| Cadet & Chevron Chair:<br>Solid wood frame with upholstered<br>seat. Brushed aluminum toe rail<br>on stool.<br>Standard Options:<br>COL or COM. Upholstered or wood<br>back. Seat and back with top stitching. |                      | NATURAL                                                                                                            | STAINED                                                                                                                                                                                                                                                                                                                                                                                      | CERUSED                                                                                                                                                                 |  |
|                                                                                                                                                                                                                | Standard<br>Finishes | Ash, Cherry, Mahogany, Maple,<br>Walnut, Oak.*<br>*At additional cost.                                             | Medium Ash, Dark Ash, Burnt<br>Ash, Ebonized Ash, Medium<br>Cherry, Dark Cherry, Medium<br>Mahogany, Ebonized Maple,<br>Medium Walnut, Dark Walnut,<br>Grey Walnut.                                                                                                                                                                                                                          | Bleached Ash, Cerused Ash,<br>Cerused Dark Ash, Cerused<br>Mahogany, Cerused Dark<br>Mahogany, Cerused Oak,<br>Bleached Walnut, Cerused Walnut,<br>Cerused Grey Walnut. |  |
| <b>Custom Orders:</b><br>Custom sizes, woods and finishes are<br>available. Please request a price<br>quotation.                                                                                               |                      | <b>COM:</b> 1 yard for stool with uphol 54" wide plain fabric. Repeats an <b>COL:</b> 18 sqft. for stool with upho | FABRIC AND LEATHER REQUIREMENTS   COM: 1 yard for stool with upholstered back, 3/4 yard for stool with wood back.   54" wide plain fabric. Repeats and fabric less than 54" wide may require additional yardage.   COL: 18 sqft. for stool with upholstered back, 15 sqft. for stool with wood back.   Hides need to be 50-55 square feet. Smaller hides may require additional square feet. |                                                                                                                                                                         |  |

## **Chevron Chair**

21"W x 23"D x 35"H