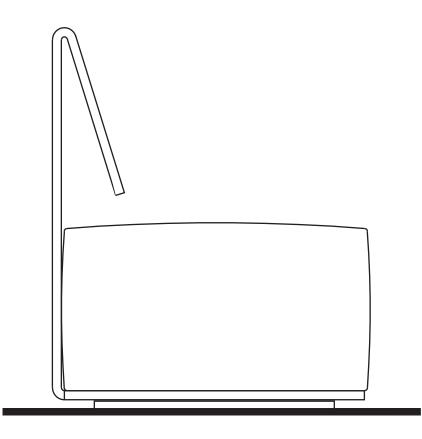

## CASPER SWIVEL CHAIR

The essence of simplicity, the Casper Swivel is crafted out of a single sheet of folded lucite, promoting a quiet presence in any room.

## DIMENSIONS

23" W X 26.5" D X 31.75" H X 15.5" SH Lucite 3/4"

COM: 3 YARDS / 54" goods / solid no repeat

SIT: Medium Firm