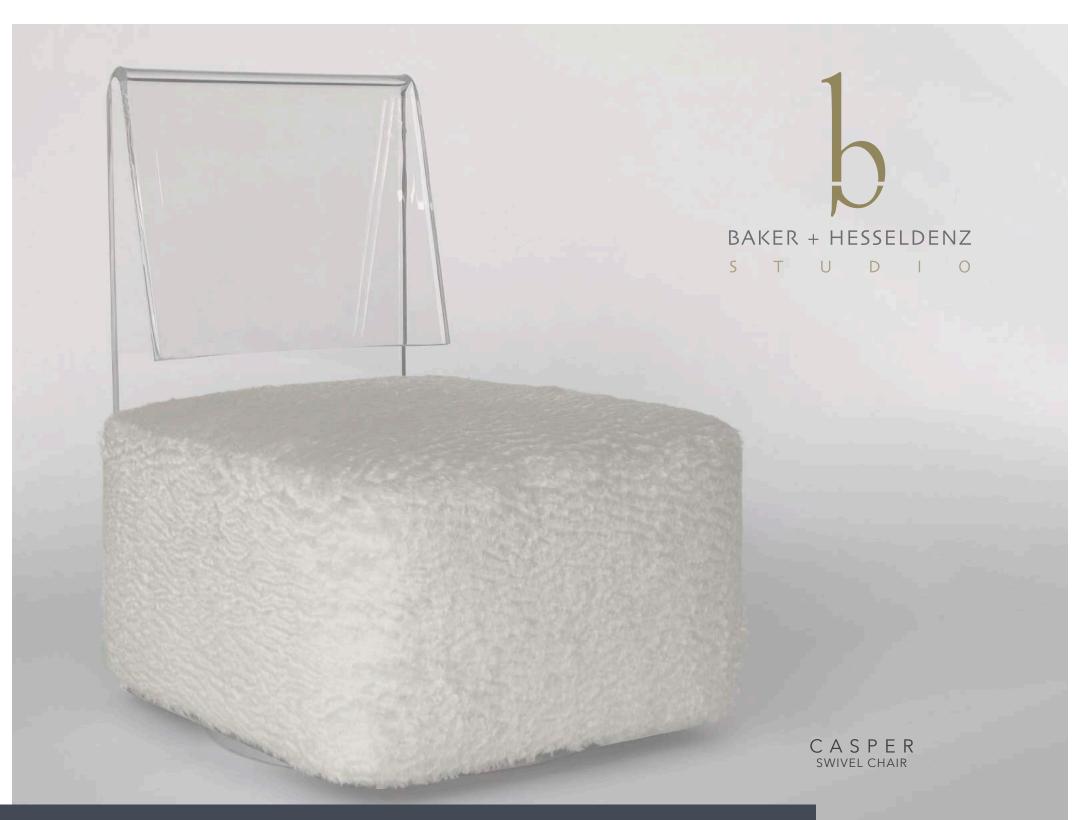

## CASPER SWIVEL CHAIR

The essence of simplicity, the Casper Swivel is crafted out of a single sheet of folded lucite, promoting a quiet presence in any room.

## DIMENSIONS

23" W X 26.5" D X 31.75" H X 15.5" SH Lucite 3/4"

COM: 3 YARDS / 54" goods / solid no repeat

SIT: Medium Firm