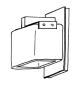

# CAMBRIDGE QUAD CHANDELIER

LIGHT ANTIQUE BRASS WITH SMOKE FROSTED GLASS

© 2000-2020 FUSE LIGHTING. All Rights Reserved.

## CAMBRIDGE QUAD CHANDELIER

#### 5058D

| HEIGHT: 9"          | (22.9 CM) |
|---------------------|-----------|
| WIDTH: 39"          | (99.1 CM) |
| DEPTH: 28"          | (71.1 CM) |
| STEMS: 29" STANDARD | (73.7 CM) |

OAH: 38" (96.5 CM)