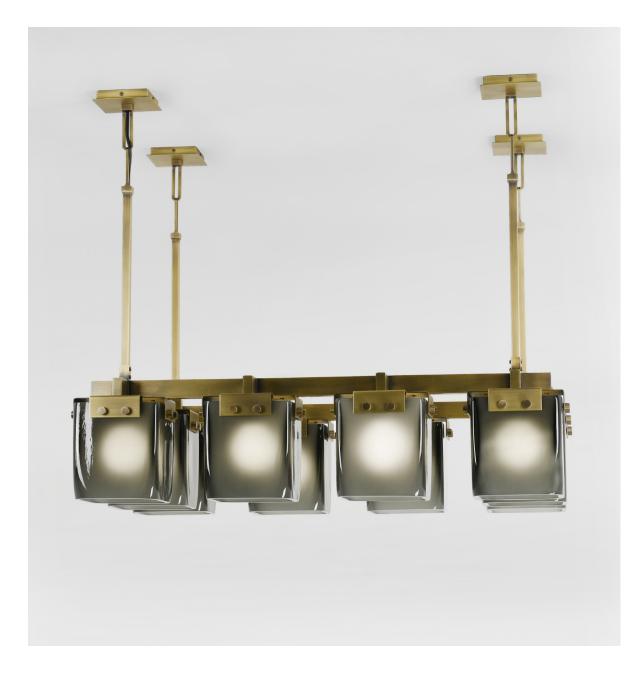

# CAMBRIDGE QUAD CHANDELIER

LIGHT ANTIQUE BRASS WITH SMOKE FROSTED GLASS

© 2000-2020 FUSE LIGHTING. All Rights Reserved.

## CAMBRIDGE QUAD CHANDELIER

#### 5058D

| HEIGHT: 9"          | (22.9 CM) |
|---------------------|-----------|
| WIDTH: 39"          | (99.1 CM) |
| DEPTH: 28"          | (71.1 CM) |
| STEMS: 29" STANDARD | (73.7 CM) |

OAH: 38" (96.5 CM)

CEILING CANOPIES: 4 3/4"W X

4 3/4"D (12.1 W X 12.1 D.)

(FOUR CANOPIES AT STEM LOCATIONS)

WEIGHT: APPROX. 95 LBS.

WIRING: 10 MEDIUM-BASE SOCKETS, 60 WATT MAX. EACH

RECOMMENDED BULB: 40 WATT G-40 OR EDISON STYLE 'SQUIRREL CAGE' BULB

### **METAL FINISHES**

LIGHT ANTIQUE BRASS DARK ANTIQUE BRASS POLISHED NICKEL SATIN NICKEL OIL RUBBED BRONZE GLOSS WHITE POWDER COAT MATTE BLACK POWDER COAT PATINATED STEEL

#### **GLASS SHADE**

COLOR (CHOOSE ONE) CLEAR BLUE CERULEAN SMOKE

TEXTURE (CHOOSE ONE) SMOOTH CRACKLED FROSTED (INSIDE) NOTES: ALL SHADES ARE HAND-BLOWN AND WILL VARY IN SIZE AND THICKNESS.

FROSTED FINISH WILL LIGHTEN COLOR