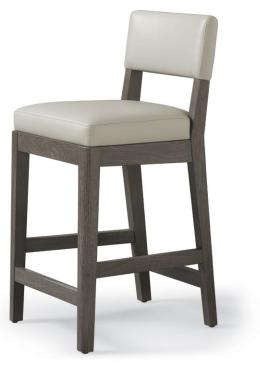

# CADET COUNTER STOOL

Shown in Cerused Silver Walnut and COL with optional top stitching.

The wood framed Cadet Stool follows the design styling of the full-sized Chevron Stool, but in a more space-conscious way. While the stool's comfort is based on the larger stool's design, its more narrow width is a perfect solution for limited counter space. Swivel option available.