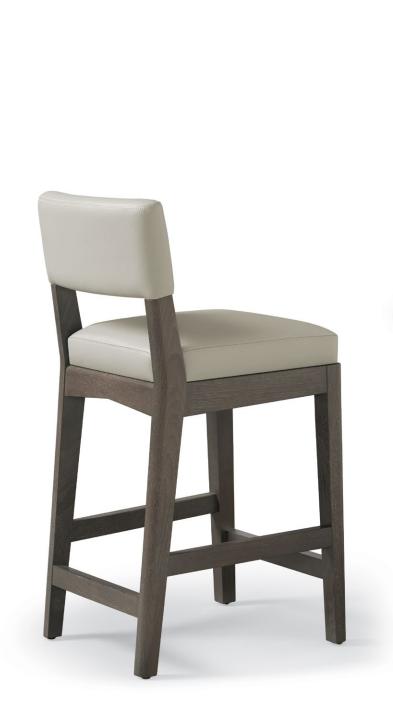

# CADET COUNTER STOOL

Shown in Cerused Silver Walnut and COL with optional top stitching.

The wood framed Cadet Stool follows the design styling of the full-sized Chevron Stool, but in a more space-conscious way. While the stool's comfort is based on the larger stool's design, its more narrow width is a perfect solution for limited counter space. Swivel option available.