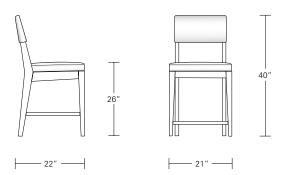

# CADET COUNTER STOOL

Shown in Cerused Silver Walnut and COL with optional top stitching.

The wood framed Cadet Stool follows the design styling of the full-sized Chevron Stool, but in a more space-conscious way. While the stool's comfort is based on the larger stool's design, its more narrow width is a perfect solution for limited counter space. Swivel option available.

17W x 20D x 36H





# **Cadet Counter Stool**

17"W x 20"D x 36"H



## **Cadet Bar Stool**

17"W x 20"D x 41"H



### **Chevron Counter Stool**

21"W x 22"D x 40"H



### **Chevron Bar Stool**

21"W x 22"D x 45"H

| DESCRIPTION                                                                                             | FINISH OPTIONS                                                                                                                              |                                                                                                                                      |
|---------------------------------------------------------------------------------------------------------|---------------------------------------------------------------------------------------------------------------------------------------------|----------------------------------------------------------------