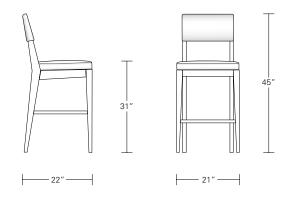

### **Chevron Bar Stool**

21"W x 22"D x 45"H

| DESCRIPTION                                                                                             | FINISH OPTIONS                                                                                                                              |                                                                                                                                      |
|---------------------------------------------------------------------------------------------------------|---------------------------------------------------------------------------------------------------------------------------------------------|--------------------------------------------------------------------------------------------------------------------------------------|
| Cadet & Chevron Stool:                                                                                  | Standard - Natural / Stained:                                                                                                               | Premium - Cerused / Bleached:                                                                                                        |
| Solid wood frame with upholstered seat.<br>Brushed aluminum toe rail on stool.                          | Bronze Ash, Burnt Ash, Ebonized Ash, Grey Ash,                                                                                              | Bleached Ash, Cerused Grey Ash,                                                                                                      |
| Standard Options:                                                                                       | Medium Mahogany, Oak, Bluff Oak, Ebonized<br>Oak, Grey Oak, Fumed Oak, Walnut,                                                              | Cerused Bronze Ash, Cerused Burnt Ash,<br>Cerused Mahogany, Cerused Dark Mahogany,                                                   |
| COM or COL. Seat with top stitching,<br>Swivel Seat (Cadet Only)                                        | Medium Walnut, Dark Walnut, Ebonized Walnut,<br>Grey Walnut, Silver Walnut, Terra Walnut,<br>Bronze Walnut, Claro Toned Walnut.             | Bleached Walnut, Cerused Walnut, Cerused Grey<br>Walnut, Cerused Silver Walnut, Cerused Bronze<br>Walnut, Bleached Oak, Cerused Oak. |
| <b>Custom Orders:</b> Custom sizes, woods and finishes are available. Please request a price quotation. | Fabric and Leather Requirements  COM: 1 yard for stool with upholstered back, 54"  Repeats and fabric less than 54" wide may require        | ·                                                                                                                                    |
|                                                                                                         | <b>COL:</b> 18 sqft. for stool with upholstered back. Hides need to be 50-55 square feet. Smaller hides may require additional square feet. |                                                                                                                                      |