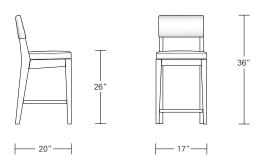

# CADET COUNTER STOOL

Shown in Cerused Silver Walnut and COL with optional top stitching.

The wood framed Cadet Stool follows the design styling of the full-sized Chevron Stool, but in a more space-conscious way. While the stool's comfort is based on the larger stool's design, its more narrow width is a perfect solution for limited counter space. Swivel option available.

17W x 20D x 36H





# **Cadet Counter Stool**

17"W x 20"D x 36"H



## **Cadet Bar Stool**

17"W x 20"D x 41"H



### **Chevron Counter Stool**

21"W x 22"D x 40"H



### **Chevron Bar Stool**

21"W x 22"D x 45"H

| DESCRIPTION                                                                                             | FINISH OPTIONS                                                                                                                              |                                                                                                                                      |
|---------------------------------------------------------------------------------------------------------|---------------------------------------------------------------------------------------------------------------