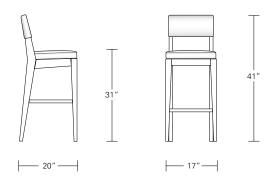

# CADET COUNTER STOOL

Shown in Cerused Silver Walnut and COL with optional top stitching.

The wood framed Cadet Stool follows the design styling of the full-sized Chevron Stool, but in a more space-conscious way. While the stool's comfort is based on the larger stool's design, its more narrow width is a perfect solution for limited counter space. Swivel option available.

17W x 20D x 36H





# **Cadet Counter Stool**

17"W x 20"D x 36"H



## **Cadet Bar Stool**

17"W x 20"D x 41"H



### **Chevron Counter Stool**

21"W x 22"D x 40"H



### **Chevron Bar Stool**

21"W x 22"D x 45"H

| DESCRIPTION                                                                                             | FINISH OPTIONS                                                                                                                              |                                                                                                                                      |
|---------------------------------------------------------------------------------------------------------|---------------------------------------------------------------------------------------------------------------------------------------------|------------------