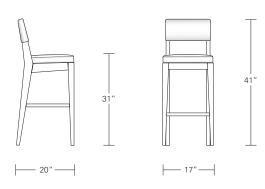

# ALTURA FURNITURE





# CADET BAR STOOLS

17W x 20D x 41H

Shown in Dark Walnut in COL.

The wood framed Cadet Stool follows the design styling of the full-sized Chevron Stool, but in a more space-conscious way. While the Cadet's comfort is based on the Chevron's seat depth, its more narrow width is a perfect solution for limited counter space.

Altura Furniture, Inc. 3500 N Mississippi Avenue, Portland, OR 97227 TEL 503 288 2228 FAX 503 288 2555 WEB alturafurniture.com









## **Cadet Counter Stool**

17"W x 20"D x 36"H

### **Cadet Bar Stool**

17"W x 20"D x 41"H







### **Chevron Counter Stool**

21"W x 22"D x 40"H

### **Chevron Bar Stool**

21"W x 22"D x 45"H

| DESCRIPTION                                                                                                 |                      | FINISH OPTIONS                                                                                                                                                                                                                                                                                                                                         |                                                                                         |