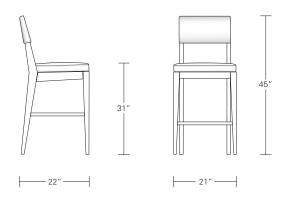

### **Cadet Bar Stool**

17"W x 20"D x 41"H

### **Chevron Bar Stool**

21"W x 22"D x 45"H

| DESCRIPTION                                                                                                 |                      | FINISH OPTIONS                                                                                                                                                                                                                                                                                                                                         |                                                                                         |                                                                            |
|-------------------------------------------------------------------------------------------------------------|----------------------|--------------------------------------------------------------------------------------------------------------------------------------------------------------------------------------------------------------------------------------------------------------------------------------------------------------------------------------------------------|-----------------------------------------------------------------------------------------|----------------------------------------------------------------------------|
| Cadet & Chevron Stool:<br>Solid wood frame with upholstered<br>seat. Brushed aluminum toe rail<br>on stool. |                      | NATURAL                                                                                                                                                                                                                                                                                                                                                | STAINED                                                                                 | CERUSED                                                                    |
|                                                                                                             | Standard<br>Finishes | Ash, Cherry, Mahogany, Maple,<br>Walnut, Oak.*                                                                                                                                                                                                                                                                                                         | Medium Ash, Dark Ash, Burnt<br>Ash, Ebonized Ash, Medium<br>Cherry, Dark Cherry, Medium | Bleached Ash, Cerused Ash,<br>Cerused Dark Ash,<br>Cerused Mahogany,       |
| Standard Options:<br>COM or COL. Upholstered or wood<br>back. Seat and back with top stitching.             |                      | *At additional cost.                                                                                                                                                                                                                                                                                                                                   | Mahogany, Ebonized Maple,<br>Medium Walnut, Dark Walnut.                                | Cerused Dark Mahogany,<br>Cerused Oak, Bleached Walnut,<br>Cerused Walnut. |
| Custom Orders:<br>Custom sizes, woods and finishes are<br>available. Please request a price<br>quotation.   |                      | FABRIC AND LEATHER REQUIREMENTS                                                                                                                                                                                                                                                                                                                        |                                                                                         |                                                                            |
|                                                                                                             |                      | COM: 1 yard for stool with upholstered back, 3/4 yard for stool with wood back. 54" wide plain fabric. Repeats and fabric less than 54" wide may require additional yardage.  COL: 18 sqft. for stool with upholstered back, 15 sqft. for stool with wood back.  Hides need to be 50-55 square feet. Smaller hides may require additional square feet. |                                                                                         |                                                                            |
|                                                                                                             |                      |                                                                                                                                                                                                                                                                                                                                                        |                                                                                         |                                                                            |