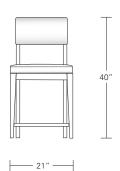

# ALTURA FURNITURE





# CADET BAR STOOLS

17W x 20D x 41H

Shown in Dark Walnut in COL.

The wood framed Cadet Stool follows the design styling of the full-sized Chevron Stool, but in a more space-conscious way. While the Cadet's comfort is based on the Chevron's seat depth, its more narrow width is a perfect solution for limited counter space.

Altura Furniture, Inc. 3500 N Mississippi Avenue, Portland, OR 97227 TEL 503 288 2228 FAX 503 288 2555 WEB alturafurniture.com









## **Cadet Counter Stool**

17"W x 20"D x 36"H

### **Cadet Bar Stool**

17"W x 20"D x 41"H







### **Chevron Counter Stool**

21"W x 22"D x 40"H

### **Chevron Bar Stool**

21"W x 22"D x 45"H

| DESCRIPTION                                                                                                 |                      | FINISH OPTIONS                                                                                                                                                                                                                                                                                                                                         |                                                                                         |                                                                            |
|--------------------------------------------------