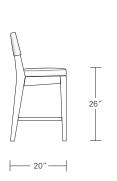

## **Cadet Counter Stool**

17"W x 20"D x 36"H

### **Cadet Bar Stool**

17"W x 20"D x 41"H