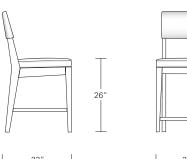

# ALTURA FURNITURE





# CADET BAR STOOLS

17W x 20D x 41H

Shown in Dark Walnut in COL.

The wood framed Cadet Stool follows the design styling of the full-sized Chevron Stool, but in a more space-conscious way. While the Cadet's comfort is based on the Chevron's seat depth, its more narrow width is a perfect solution for limited counter space.

Altura Furniture, Inc. 3500 N Mississippi Avenue, Portland, OR 97227 TEL 503 288 2228 FAX 503 288 2555 WEB alturafurniture.com









## **Cadet Counter Stool**

17"W x 20"D x 36"H

### **Cadet Bar Stool**

17"W x 20"D x 41"H







### **Chevron Counter Stool**

21"W x 22"D x 40"H

### **Chevron Bar Stool**

21"W x 22"D x 45"H

| DESCRIPTION                                                                                                 |                      | FINISH OPTIONS                                                                                                                                                                                                                                                                                                                                         |                                                                                         |                                                                            |
|------------------------------------------------