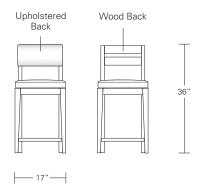

## **Cadet Counter Stool**

17"W x 20"D x 36"H

### **Cadet Bar Stool**

17"W x 20"D x 41"H