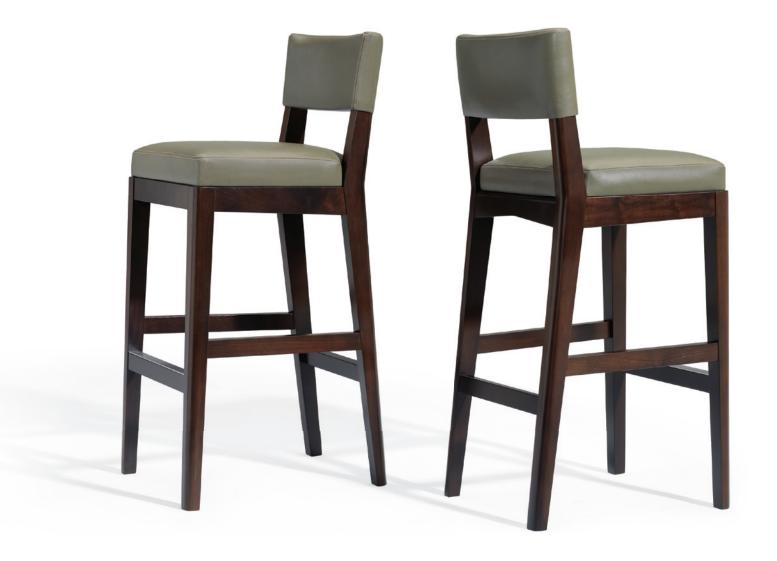

# CADET BAR STOOLS

17W x 20D x 41H

Shown in Dark Walnut in COL.

The wood framed Cadet Stool follows the design styling of the full-sized Chevron Stool, but in a more space-conscious way. While the Cadet's comfort is based on the Chevron's seat depth, its more narrow width is a perfect solution for limited counter space.