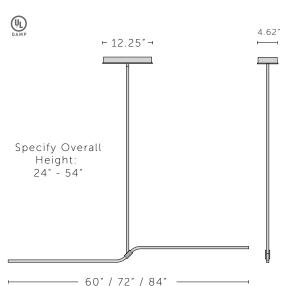

84''': 50 watt LED lamps (included) offer 2700°k, 3000°k, 90+ CRI illumination, providing ~3850 lumens at 120-277v.

| DIMENSIONS                    | WEIGHT  |
|-------------------------------|---------|
| 60": L 60" x W 4.62" x OAH    | 12 lbs. |
| L 152.4 cm x W 11.8 cm x OAH  | 5.5 kg. |
| 72": L 72" x W 4.62" x OAH    | 13 lbs. |
| L 182.8 cm x W 11.8 cm x OAH  | 5.9 kg. |
| 84": L 84" x W 4.62" x OAH    | 14 lbs. |
| L 213.4 cm x W 11.8 cm x OAH  | 6.3 kg. |
| Canopy: 12.25 x 462" x 162" H |         |
| (31.1 cm x 11.7 cm x 4.1 cm)  |         |

### NOTES

- UL listed (or equivalent)
- Fixture can be dimmed using 0-10V low voltage controls and wiring.
- Diffusers: satin white acrylic