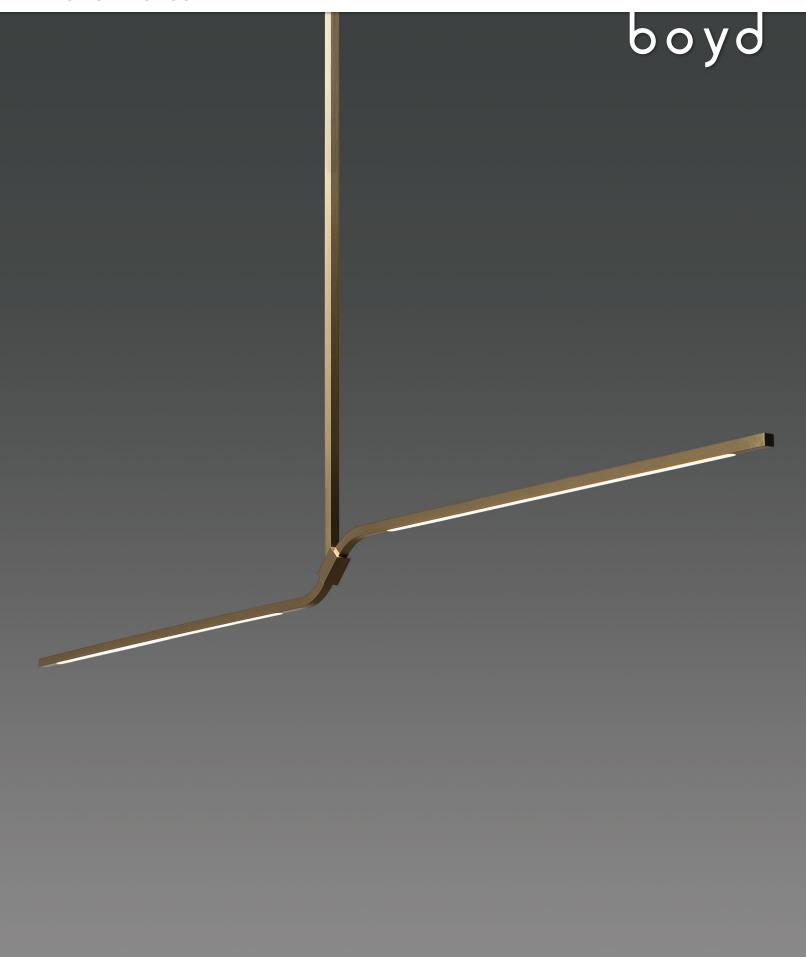

# **Branch Pendant**

## MODELS #10746 (60"), #10747 (72"), #10748 (84").

The Branch pendant operates on two levels while providing beautiful light for any linear application.

Available in three sizes and made-to-order by hand in Colorado. Designed by Schuyler Sweet.

#### **FINISHES**

Antiqued Boyd Brass, Blackened Brass, Satin Brass (shown), and Satin Nickel.